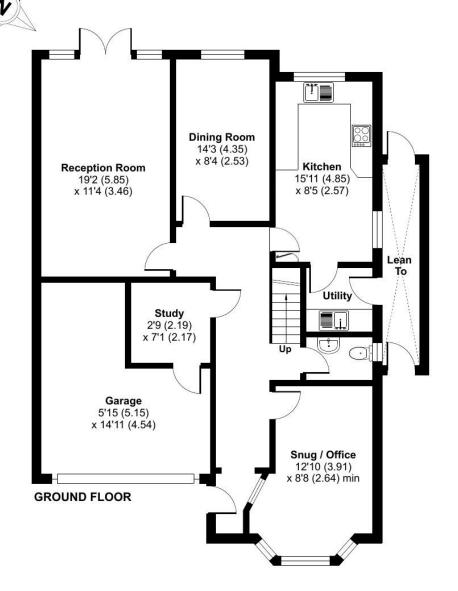

Stonewall Park Road, Langton Green, Tunbridge Wells, Kent TN3 0HN

Price Range: £875,000 - £925,000 Freehold

When experience counts...

Coming to the market with NO ONWARD CHAIN, a Berkeley Home constructed in the 1990s having had just one owner since new! This detached home is set at the head of a private cul-de-sac of five homes in the popular village of Langton Green and comes to the market priced to allow for cosmetic updating. The house was extended at the front to provide a larger study and useful entrance hall and a quadrant of the double integral garage has been informally used as a useful storage area. The large reception room has French doors to the garden and originally connected with the dining room which previously had double doors to the hallway. The kitchen overlooks the garden and has granite worktops and from here is a useful utility room. A downstairs cloakroom complements the ground floor accommodation. The first floor has four double bedrooms, two with extensive built-in and fitted wardrobes, together with a spacious family bathroom. There is parking for several cars on the driveway, an additional area of lawn prior to the driveway provides further options to create additional parking if required. The integral garage provides either parking or additional workshop / storage options and houses the boiler. The garden has side access, is level, and has been well tended and stocked with beautiful trees and shrubs. We recommend an early viewing. NOTE: The neighbour has a right of way over a portion of the drive (to reach their house).

- Private Cul-De-Sac
- Detached Berkeley Home
- Priced for Modernisation
- Integral Garage
- 3 Reception Rooms
- 4 Double Bedrooms
- Separate Dining Room
- Kitchen + Utility Room
- 2 En Suites, Family Bathroom & Cloakroom
- No Onward Chain

For identification only - Not to scale