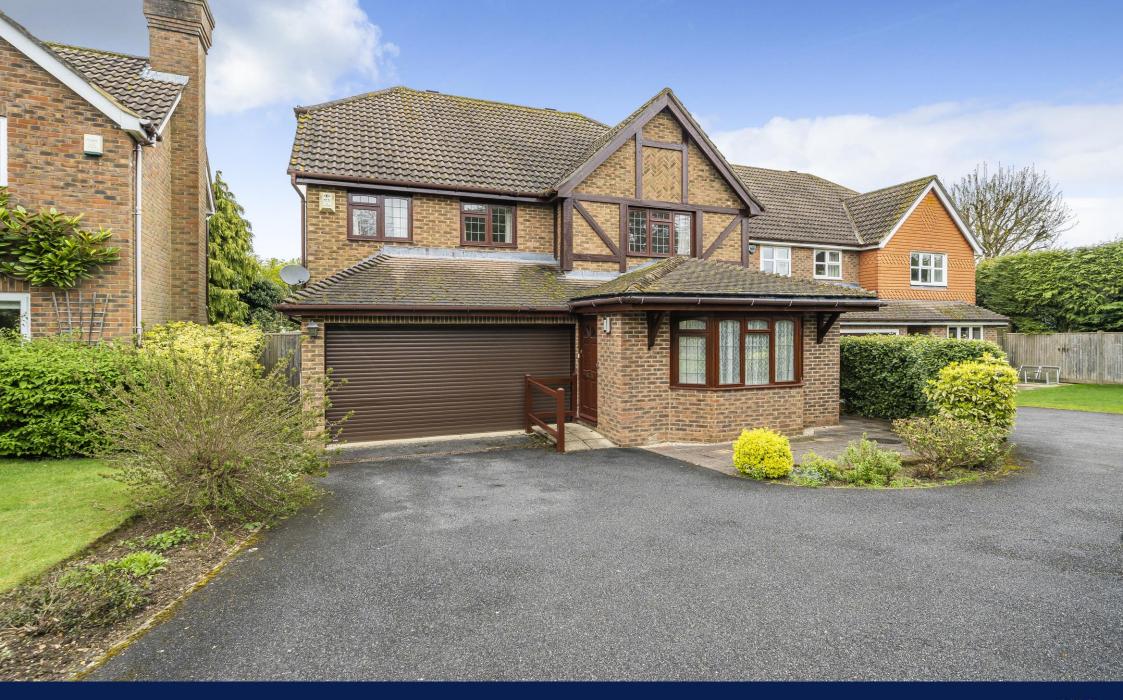

Stonewall Park Road, Langton Green, Tunbridge Wells, Kent TN3 0HN

Price Range: £875,000 - £925,000 Freehold

When experience counts...

Coming to the market with NO ONWARD CHAIN, a Berkeley Home constructed in the 1990s having had just one owner since new! This detached home is set at the head of a private cul-de-sac of five homes in the popular village of Langton Green and comes to the market priced to allow for cosmetic updating. The house was extended at the front to provide a larger study and useful entrance hall and a quadrant of the double integral garage has been informally used as a useful storage area. The large reception room has French doors to the garden and originally connected with the dining room which previously had double doors to the hallway. The kitchen overlooks the garden and has granite worktops and from here is a useful utility room. A downstairs cloakroom complements the ground floor accommodation. The first floor has four double bedrooms, two with extensive built-in and fitted wardrobes, together with a spacious family bathroom. There is parking for several cars on the driveway, an additional area of lawn prior to the driveway provides further options to create additional parking if required. The integral garage provides either parking or additional workshop / storage options and houses the boiler. The garden has side access, is level, and has been well tended and stocked with beautiful trees and shrubs. We recommend an early viewing. NOTE: The neighbour has a right of way over a portion of the drive (to reach their house).

- Private Cul-De-Sac
- Detached Berkeley Home
- Priced for Modernisation
- Integral Garage
- 3 Reception Rooms
- 4 Double Bedrooms
- Separate Dining Room
- Kitchen + Utility Room
- 2 En Suites, Family Bathroom & Cloakroom
- No Onward Chain