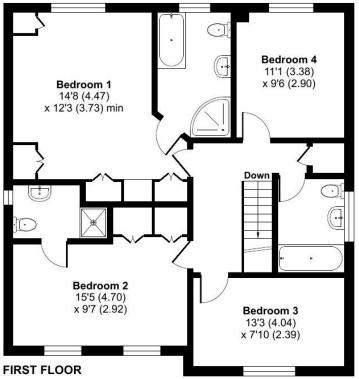

Stonewall Park Road, Langton Green, Tunbridge Wells, Kent TN3 0HN

Price Range: £875,000 - £925,000 Freehold

When experience counts...

Coming to the market with NO ONWARD CHAIN, a Berkeley Home constructed in the 1990s having had just one owner since new! This detached home is set at the head of a private cul-de-sac of five homes in the popular village of Langton Green and comes to the market priced to allow for cosmetic updating. The house was extended at the front to provide a larger study and useful entrance hall and a quadrant of the double integral garage has been informally used as a useful storage area. The large reception room has French doors to the garden and originally connected with the dining room which previously had double doors to the hallway. The kitchen overlooks the garden and has granite worktops and from here is a useful utility room. A downstairs cloakroom complements the ground floor accommodation. The first floor has four double bedrooms, two with extensive built-in and fitted wardrobes, together with a spacious family bathroom. There is parking for several cars on the driveway, an additional area of lawn prior to the driveway provides further options to create additional parking if required. The integral garage provides either parking or additional workshop / storage options and houses the boiler. The garden has side access, is level, and has been well tended and stocked with beautiful trees and shrubs. We recommend an early viewing. NOTE: The neighbour has a right of way over a portion of the drive (to reach their house).

- Private Cul-De-Sac
- Detached Berkeley Home
- Priced for Modernisation
- Integral Garage
- 3 Reception Rooms
- 4 Double Bedrooms
- Separate Dining Room
- Kitchen + Utility Room
- 2 En Suites, Family Bathroom & Cloakroom
- No Onward Chain

For identification only - Not to scale