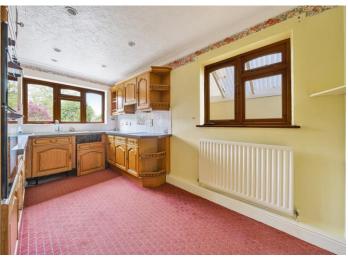

Stonewall Park Road, Langton Green, Tunbridge Wells, Kent TN3 0HN

Price Range: £875,000 - £925,000 Freehold

When experience counts...

Coming to the market with NO ONWARD CHAIN, a Berkeley Home constructed in the 1990s having had just one owner since new! This detached home is set at the head of a private cul-de-sac of five homes in the popular village of Langton Green and comes to the market priced to allow for cosmetic updating. The house was extended at the front to provide a larger study and useful entrance hall and a quadrant of the double integral garage has been informally used as a useful storage area. The large reception room has French doors to the garden and originally connected with the dining room which previously had double doors to the hallway. The kitchen overlooks the garden and has granite worktops and from here is a useful utility room. A downstairs cloakroom complements the ground floor accommodation. The first floor has four double bedrooms, two with extensive built-in and fitted wardrobes, together with a spacious family bathroom. There is parking for several cars on the driveway, an additional area of lawn prior to the driveway provides further options to create additional parking if required. The integral garage provides either parking or additional workshop / storage options and houses the boiler. The garden has side access, is level, and has been well tended and stocked with beautiful trees and shrubs. We recommend an early viewing. NOTE: The neighbour has a right of way over a portion of the drive (to reach their house).