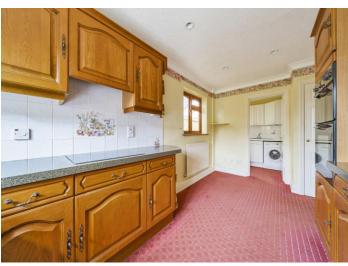

Stonewall Park Road, Langton Green, Tunbridge Wells, Kent TN3 0HN

Price Range: £875,000 - £925,000 Freehold

When experience counts...

Coming to the market with NO ONWARD CHAIN, a Berkeley Home constructed in the 1990s having had just one owner since new! This detached home is set at the head of a private cul-de-sac of five homes in the popular village of Langton Green and comes to the market priced to allow for cosmetic updating. The house was extended at the front to provide a larger study and useful entrance hall and a quadrant of the double integral garage has been informally used as a useful storage area. The large reception room has French doors to the garden and originally connected with the dining room which previously had double doors to the hallway. The kitchen overlooks the garden and has granite worktops and from here is a useful utility room. A downstairs cloakroom complements the ground floor accommodation. The first floor has four double bedrooms, two with extensive built-in and fitted wardrobes, together with a spacious family bathroom. There is parking for several cars on the driveway, an additional area of lawn prior to the driveway provides further options to create additional parking if required. The integral garage provides either parking or additional workshop / storage options and houses the boiler. The garden has side access, is level, and has been well tended and stocked with beautiful trees and shrubs. We recommend an early viewing. NOTE: The neighbour has a right of way over a portion of the drive (to reach their house).