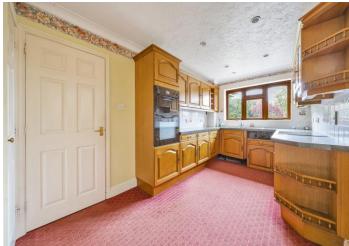

Stonewall Park Road, Langton Green, Tunbridge Wells, Kent TN3 0HN

Price Range: £875,000 - £925,000 Freehold

When experience counts...

Coming to the market with NO ONWARD CHAIN, a Berkeley Home constructed in the 1990s having had just one owner since new! This detached home is set at the head of a private cul-de-sac of five homes in the popular village of Langton Green and comes to the market priced to allow for cosmetic updating. The house was extended at the front to provide a larger study and useful entrance hall and a quadrant of the double integral garage has been informally used as a useful storage area. The large reception room has French doors to the garden and originally connected with the dining room which previously had double doors to the hallway. The kitchen overlooks the garden and has granite worktops and from here is a useful utility room. A downstairs cloakroom complements the ground floor accommodation. The first floor has four double bedrooms, two with extensive built-in and fitted wardrobes, together with a spacious family bathroom. There is parking for several cars on the driveway, an additional area of lawn prior to the driveway provides further options to create additional parking if required. The integral garage provides either parking or additional workshop / storage options and houses the boiler. The garden has side access, is level, and has been well tended and stocked with beautiful trees and shrubs. We recommend an early viewing. NOTE: The neighbour has a right of way over a portion of the drive (to reach their house).