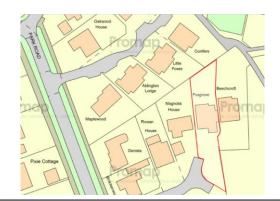

egarded Langton Green primary school (0.8 of a mile) and Holmewood House preparatory school (0.4 of a mile). Tunbridge Wells is about 2.6 miles to the east and here there are highly regarded secondary and grammar schools.

Tunbridge Wells affords comprehensive shopping and cultural facilities, together with a mainline railway station that provides commuter services into London (Charing Cross and London Bridge) in about 50 minutes.

The town also has the café culture and independent retailers in the High Street, Pantiles, together with the Royal Victoria Place shopping centre and the area generally is well served by sport, leisure and recreational facilities, cricket, golf and tennis, alongside two theatres.

The coast is about 33 miles to the south and Gatwick about 20 miles to the west.









Important Notice: Bracketts, their clients and any joint agents give notice that they have no authority to make or give any representations or warranties in relation to the property. These particulars do not form part of any offer or contract and must not be relied upon as statements or representations of fact. The text, photographs and plans are for guidance only and are not necessarily comprehensive. All areas, measurements or distances are approximate and no responsibility is taken for any error, omission or mis-statement. It should not be assumed that the property has necessary planning, building regulation or other consents and Bracketts have not tested any services, appliances, equipment or facilities. Purchasers must satisfy themselves by inspection or otherwise. Prices, ren