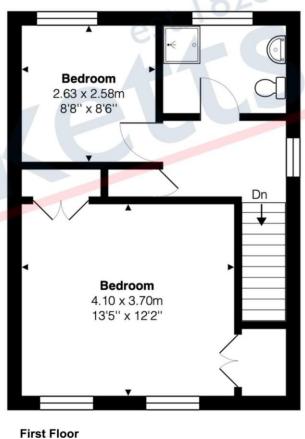

Station Road, Groombridge, Tunbridge Wells, Kent TN3 9QX

Guide Price £495,000 Freehold

When experience counts...

Bracketts are delighted to offer this two bedroom semi-detached cottage that enjoys a very centrally located position set back from the road in the popular village of Groombridge. This home is just a stone's throw from the local amenities including the village shops, recreation ground and village hall. There is a driveway with a 5-bar gate taking you to the rear of the garden with allocated secure parking. The neighbour benefits from a right of way and adjacent parking. Since this owner's occupation, the property has been improved with a conservatory, with underfloor heating, providing a large dining space, plus a further reception area overlooking the level rear garden with side access. The entrance hall has a window to the side and lends a spacious feel on entering the house with its semi open plan to the kitchen, which in turn is open plan to the reception space. The L-shaped reception area has wood flooring. The sale includes all kitchen appliances. Also on the ground floor is a downstairs cloakroom, which was refitted by the current owner, alongside the first floor shower room which boasts underfloor heating. The first floor has two bedrooms with bedroom I having built-in wardrobes. We urge a viewing to appreciate this charming home.

## Gross Internal Area Approx 83.5 sq m / 898 sq ft

**Energy Efficiency Rating** Current Potential A 88 69 (39-54) Not energy efficient - higher running costs **England & Wales** 

WWW.EPC4U.COM

**Ground Floor**