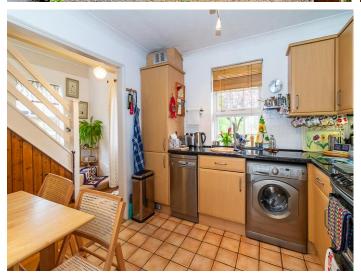

Station Road, Groombridge, Tunbridge Wells, Kent TN3 9QX

Guide Price £495,000 Freehold

When experience counts...

Bracketts are delighted to offer this two bedroom semi-detached cottage that enjoys a very centrally located position set back from the road in the popular village of Groombridge. This home is just a stone's throw from the local amenities including the village shops, recreation ground and village hall. There is a driveway with a 5-bar gate taking you to the rear of the garden with allocated secure parking. The neighbour benefits from a right of way and adjacent parking. Since this owner's occupation, the property has been improved with a conservatory, with underfloor heating, providing a large dining space, plus a further reception area overlooking the level rear garden with side access. The entrance hall has a window to the side and lends a spacious feel on entering the house with its semi open plan to the kitchen, which in turn is open plan to the reception space. The L-shaped reception area has wood flooring. The sale includes all kitchen appliances. Also on the ground floor is a downstairs cloakroom, which was refitted by the current owner, alongside the first floor shower room which boasts underfloor heating. The first floor has two bedrooms with bedroom I having built-in wardrobes. We urge a viewing to appreciate this charming home.