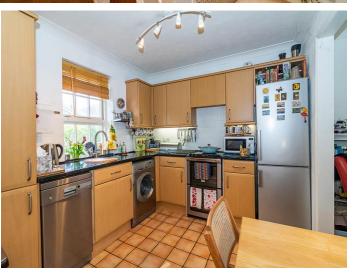

Station Road, Groombridge, Tunbridge Wells, Kent TN3 9QX

Guide Price £495,000 Freehold

When experience counts...

Bracketts are delighted to offer this two bedroom semi-detached cottage that enjoys a very centrally located position set back from the road in the popular village of Groombridge. This home is just a stone's throw from the local amenities including the village shops, recreation ground and village hall. There is a driveway with a 5-bar gate taking you to the rear of the garden with allocated secure parking. The neighbour benefits from a right of way and adjacent parking. Since this owner's occupation, the property has been improved with a conservatory, with underfloor heating, providing a large dining space, plus a further reception area overlooking the level rear garden with side access. The entrance hall has a window to the side and lends a spacious feel on entering the house with its semi open plan to the kitchen, which in turn is open plan to the reception space. The L-shaped reception area has wood flooring. The sale includes all kitchen appliances. Also on the ground floor is a downstairs cloakroom, which was refitted by the current owner, alongside the first floor shower room which boasts underfloor heating. The first floor has two bedrooms with bedroom I having built-in wardrobes. We urge a viewing to appreciate this charming home.