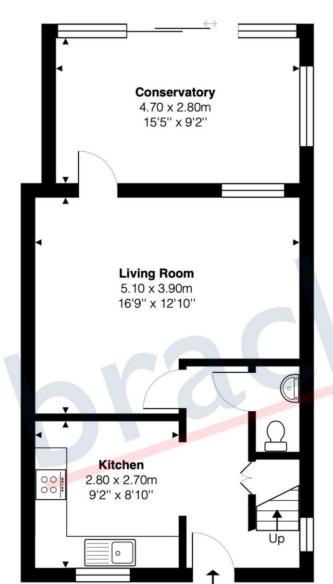

## Gross Internal Area Approx 83.5 sq m / 898 sq ft

**Energy Efficiency Rating** Current Potential A 88 69 (39-54) Not energy efficient - higher running costs **England & Wales** 

WWW.EPC4U.COM

**Ground Floor**