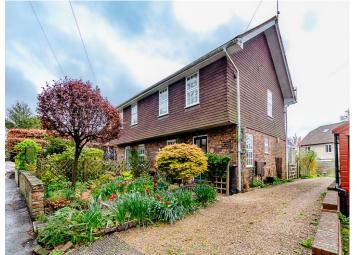

Station Road, Groombridge, Tunbridge Wells, Kent TN3 9QX

Guide Price £495,000 Freehold

When experience counts...

Bracketts are delighted to offer this two bedroom semi-detached cottage that enjoys a very centrally located position set back from the road in the popular village of Groombridge. This home is just a stone's throw from the local amenities including the village shops, recreation ground and village hall. There is a driveway with a 5-bar gate taking you to the rear of the garden with allocated secure parking. The neighbour benefits from a right of way and adjacent parking. Since this owner's occupation, the property has been improved with a conservatory, with underfloor heating, providing a large dining space, plus a further reception area overlooking the level rear garden with side access. The entrance hall has a window to the side and lends a spacious feel on entering the house with its semi open plan to the kitchen, which in turn is open plan to the reception space. The L-shaped reception area has wood flooring. The sale includes all kitchen appliances. Also on the ground floor is a downstairs cloakroom, which was refitted by the current owner, alongside the first floor shower room which boasts underfloor heating. The first floor has two bedrooms with bedroom I having built-in wardrobes. We urge a viewing to appreciate this charming home.

- Semi-Detached
- Central Village Location
- Stone's Throw from Local Shops
- Off Street Parking
- Driveway / Side Access
- Downstairs Cloakroom
- L-Shaped Reception with Wood Floors
- Conservatory
- 2 Bedrooms
- South-Facing Garden