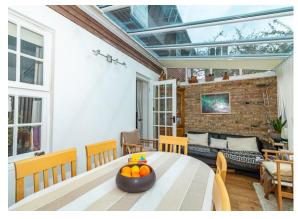

Station Road, Groombridge, Tunbridge Wells, Kent TN3 9QX

Guide Price £495,000 Freehold

When experience counts...

Bracketts are delighted to offer this two bedroom semi-detached cottage that enjoys a very centrally located position set back from the road in the popular village of Groombridge. This home is just a stone's throw from the local amenities including the village shops, recreation ground and village hall. There is a driveway with a 5-bar gate taking you to the rear of the garden with allocated secure parking. The neighbour benefits from a right of way and adjacent parking. Since this owner's occupation, the property has been improved with a conservatory, with underfloor heating, providing a large dining space, plus a further reception area overlooking the level rear garden with side access. The entrance hall has a window to the side and lends a spacious feel on entering the house with its semi open plan to the kitchen, which in turn is open plan to the reception space. The L-shaped reception area has wood flooring. The sale includes all kitchen appliances. Also on the ground floor is a downstairs cloakroom, which was refitted by the current owner, alongside the first floor shower room which boasts underfloor heating. The first floor has two bedrooms with bedroom I having built-in wardrobes. We urge a viewing to appreciate this charming home.

- Semi-Detached
- Central Village Location
- Stone's Throw from Local Shops
- Off Street Parking
- Driveway / Side Access
- Downstairs Cloakroom
- L-Shaped Reception with Wood Floors
- Conservatory
- 2 Bedrooms
- South-Facing Garden