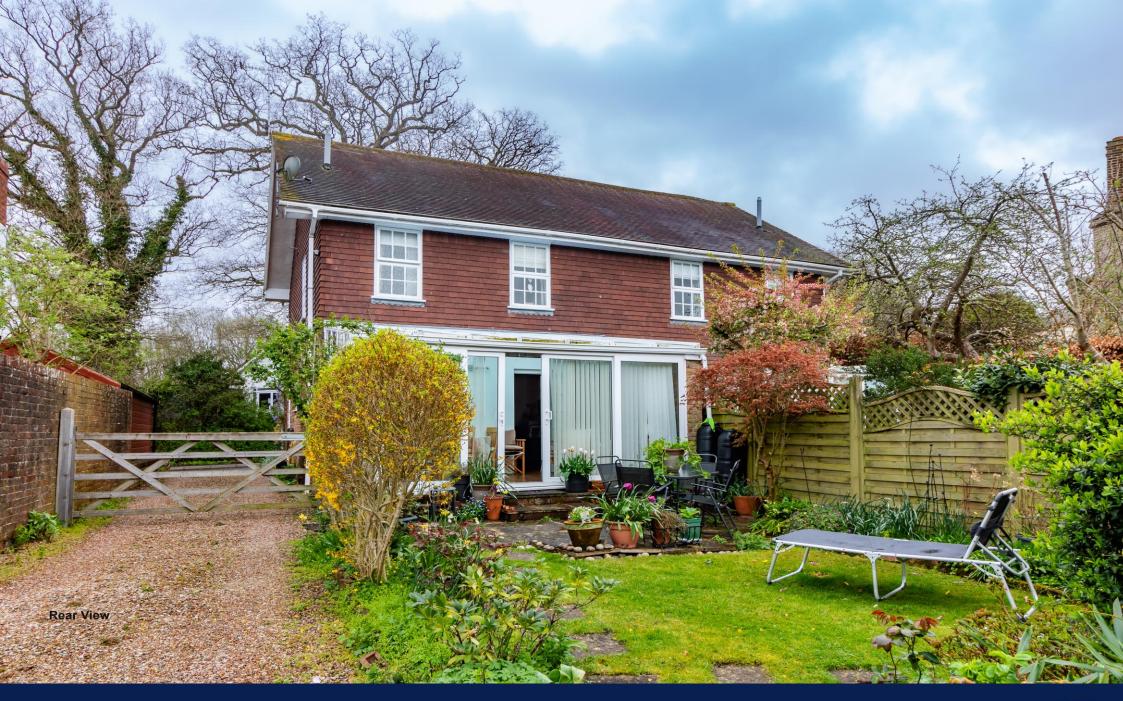

Station Road, Groombridge, Tunbridge Wells, Kent TN3 9QX

Guide Price £495,000 Freehold

When experience counts...

Bracketts are delighted to offer this two bedroom semi-detached cottage that enjoys a very centrally located position set back from the road in the popular village of Groombridge. This home is just a stone's throw from the local amenities including the village shops, recreation ground and village hall. There is a driveway with a 5-bar gate taking you to the rear of the garden with allocated secure parking. The neighbour benefits from a right of way and adjacent parking. Since this owner's occupation, the property has been improved with a conservatory, with underfloor heating, providing a large dining space, plus a further reception area overlooking the level rear garden with side access. The entrance hall has a window to the side and lends a spacious feel on entering the house with its semi open plan to the kitchen, which in turn is open plan to the reception space. The L-shaped reception area has wood flooring. The sale includes all kitchen appliances. Also on the ground floor is a downstairs cloakroom, which was refitted by the current owner, alongside the first floor shower room which boasts underfloor heating. The first floor has two bedrooms with bedroom I having built-in wardrobes. We urge a viewing to appreciate this charming home.

- Semi-Detached
- Central Village Location
- Stone's Throw from Local Shops
- Off Street Parking
- Driveway / Side Access
- Downstairs Cloakroom
- L-Shaped Reception with Wood Floors
- Conservatory
- 2 Bedrooms
- South-Facing Garden