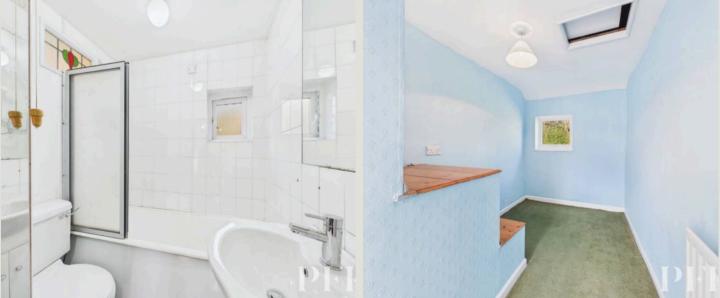

# **Downstairs Bathroom**

6' 7" x 5' 7" (2.00m x 1.70m)

The bathroom features fully tiled walls and a threepiece suite comprising a pedestal wash basin, WC, and a bath with shower over. A small, square obscured window to the rear.