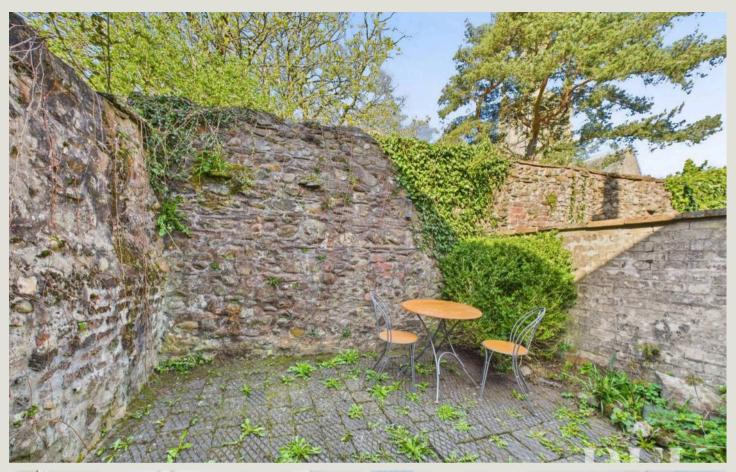

Outside, the property benefits from a private rear yard enclosed by high brick walls, making it an ideal space for outdoor dining.

With excellent potential as a holiday let or an easy-tomanage bolthole in a superb location, early viewing is highly recommended to avoid disappointment.

## Yard

A private, fully secure outdoor space, perfect for alfresco dining. There are no owned parking spaces with this property, but residents are eligible for a free parking permit from Cumberland Council.