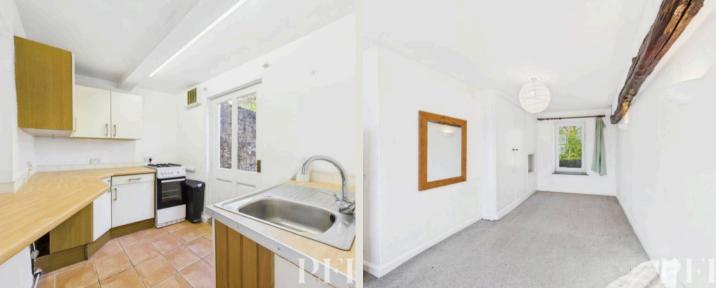

#### **Kitchen**

6' 11" x 8' 10" (2.10m x 2.70m)

Compact kitchen fitted with matching base and wall units, stainless steel sink with drainer, stained glass window through to the lounge, and a wooden door leading out to the rear yard.

# Lounge

15' 9" x 9' 2" (4.80m x 2.80m)

With front facing window, gas fire & stained glass window opening up into the kitchen space.

# **Downstairs Bathroom**

6' 7" x 5' 7" (2.00m x 1.70m)

The bathroom features fully tiled walls and a threepiece suite comprising a pedestal wash basin, WC, and a bath with shower over. A small, square obscured window to the rear.