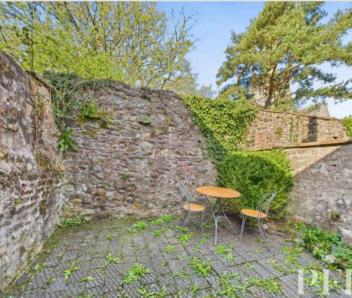

Outside, the property benefits from a private rear yard enclosed by high brick walls, making it an ideal space for outdoor dining.

With excellent potential as a holiday let or an easy-tomanage bolthole in a superb location, early viewing is highly recommended to avoid disappointment.

## Yard

A private, fully secure outdoor space, perfect for alfresco dining. There are no owned parking spaces with this property, but residents are eligible for a free parking permit from Cumberland Council.