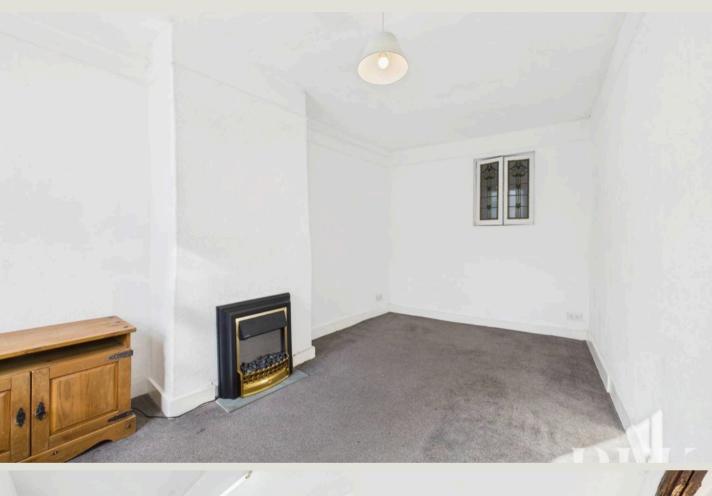

# Lounge

15' 9" x 9' 2" (4.80m x 2.80m)

With front facing window, gas fire & stained glass window opening up into the kitchen space.

## Bedroom 1

15' 5" x 10' 2" (4.70m x 3.10m)

A spacious room running from front to back, with windows to both aspects and built-in storage. The rear window offers the potential to install French doors, opening out onto a roof terrace that would provide lovely views over Cockermouth churchyard.

## Bedroom 2

Double room with rear aspect window & loft access.