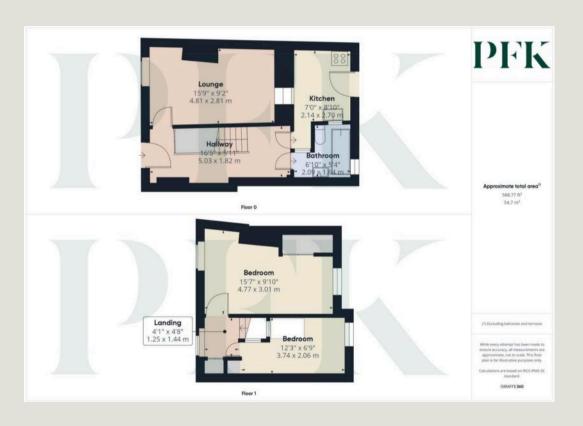

#### ACCOMMODATION

# **Entrance Hallway**

16' 5" x 5' 11" (5.00m x 1.80m)

# Lounge

15' 9" x 9' 2" (4.80m x 2.80m)

With front facing window, gas fire & stained glass window opening up into the kitchen space.

# **Downstairs Bathroom**

6' 7" x 5' 7" (2.00m x 1.70m)

The bathroom features fully tiled walls and a threepiece suite comprising a pedestal wash basin, WC, and a bath with shower over. A small, square obscured window to the rear.

#### **Kitchen**

6' 11" x 8' 10" (2.10m x 2.70m)

Compact kitchen fitted with matching base and wall units, stainless steel sink with drainer, stained glass window through to the lounge, and a wooden door leading out to the rear yard.

## **FIRST FLOOR**

# Landing

3' 11" x 4' 7" (1.20m x 1.40m)

## Bedroom 1

15' 5" x 10' 2" (4.70m x 3.10m)

A spacious room running from front to back, with windows to both aspects and built-in storage. The rear window offers the potential to install French doors, opening out onto a roof terrace that would provide lovely views over Cockermouth churchyard.

## Bedroom 2

Double room with rear aspect window & loft access.