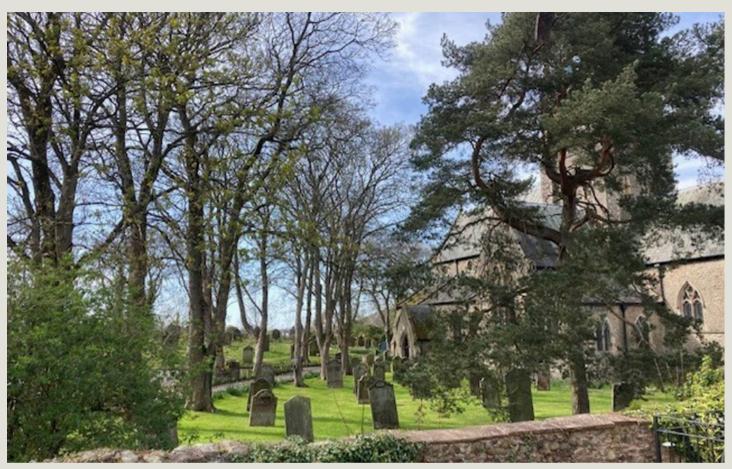

The accommodation includes a lounge, kitchen with appliances, bathroom, and two double bedrooms — one of which enjoys a view over Cockermouth churchyard. There is also the intriguing possibility of creating a roof terrace on the flat roof accessed from the rear bedroom.

## Bedroom 1

15' 5" x 10' 2" (4.70m x 3.10m)

A spacious room running from front to back, with windows to both aspects and built-in storage. The rear window offers the potential to install French doors, opening out onto a roof terrace that would provide lovely views over Cockermouth churchyard.