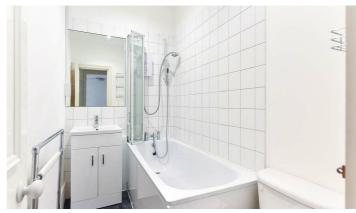

#### **Description**

Two-bedroom flat to rent in Fitzrovia.

This apartment has two good size bedrooms, a separate living area to kitchen & retains original period features including sash windows, original staircases with wrought iron balusters and an oak handrail.

- Attractive Period Building
- Available Immediately
- Central Heating
- City Centre Location
- Common Parts Maintained To High Standard
- Entry Phone System
- Excellent Transport Links
- Hard Wood Flooring In Living
   Room
- Separate Bathroom
- Walking Distance From Tube Station
- Wooden Floors