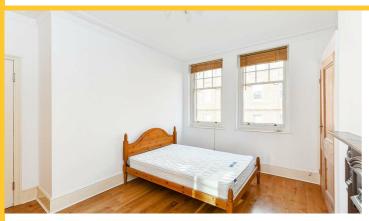

#### **Description**

Two-bedroom flat to rent in Fitzrovia.

This apartment has two good size bedrooms, a separate living area to kitchen & retains original period features including sash windows, original staircases with wrought iron balusters and an oak handrail.