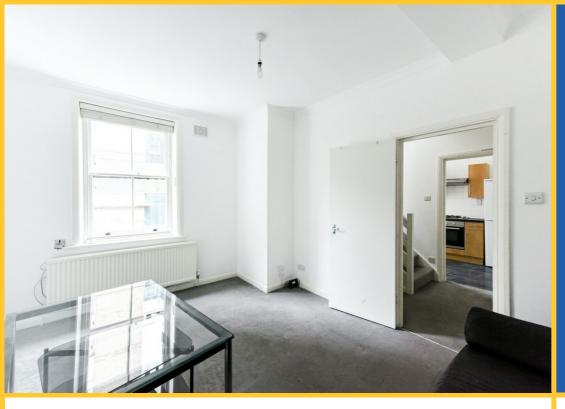

#### **Description**

One bedroom flat to rent in Covent Garden.

This spacious one bedroom split-level flat covers the first and second floors of this period building.

The apartment consists of a bright & spacious reception room, a double sized bedroom and a fitted kitchen and bathroom / wc.