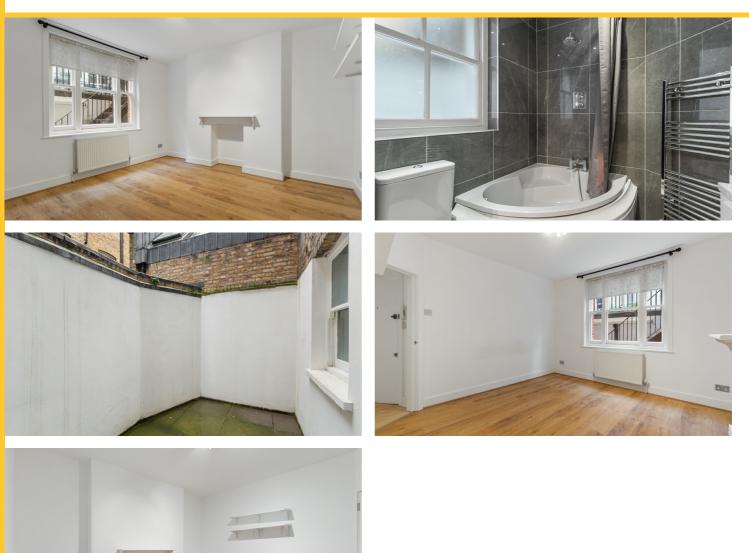

### Description

One bedroom flat to rent in Fitzrovia.

This spacious one bedroom flat to rent sits on the lower ground floor of this attractive mansion block.

The space comprises a double bedroom, an open plan living room and Kitchen, and a bathroom. Additionally the flat offers the advantage of a private outdoor patio.