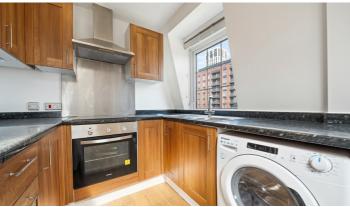

### **Description**

Two-bedroom apartment to rent in Fulham.

This top floor warehouse conversion comprises of two double bedrooms, a large semi open plan kitchen, spacious living room, hard wood floors & fully fitted bathroom. This bright and spacious apartment has just been recently redecorated & is ready for a quick move in.