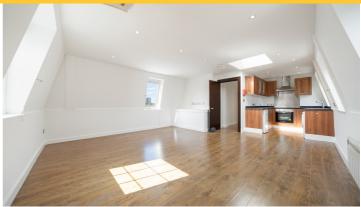

### **Description**

Two-bedroom apartment to rent in Fulham.

This top floor warehouse conversion comprises of two double bedrooms, a large semi open plan kitchen, spacious living room, hard wood floors & fully fitted bathroom. This bright and spacious apartment has just been recently redecorated & is ready for a quick move in.