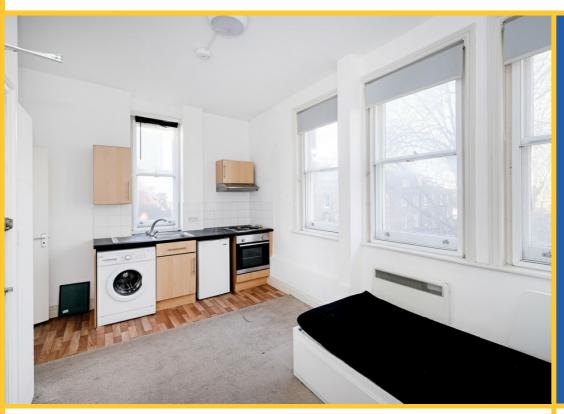

#### Description

Studio flat to rent on Old Street.

The accommodation consists of an open plan living area, a fitted kitchen, and a separate shower room/ WC.

The property is well located on Old street in the increasingly fashionable Clerkenwell area of London and is within easy walking distance from Old Street Station (Northern Line) and Farringdon (Elizabeth, Metropolitan and Circle and London Overground Station).