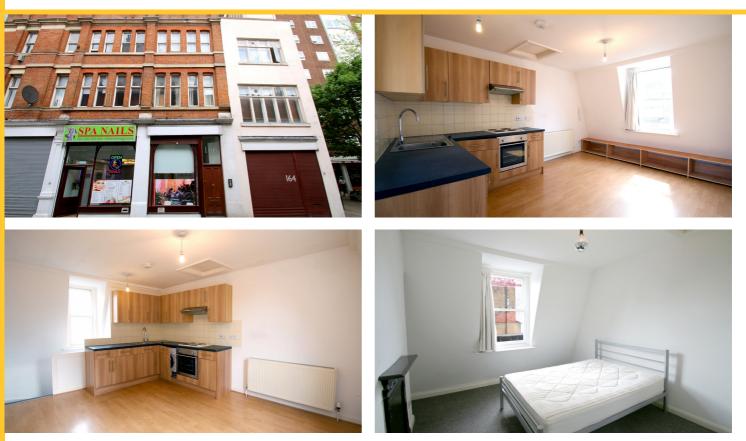

### Description

A freshly redecorated, fantastically located one bed flat to rent consisting of a double bedroom, en-suite bathroom and a open plan kitchen/spacious living area.

The property is well located near to the junction of Whitecross Street and Old Street in the Clerkenwell district of Central London.

- Attractive Period Building
- Central Heating
- Entry Phone System
- Recently Refurbished
- Separate Bathroom
- Walking Distance From Tube Station