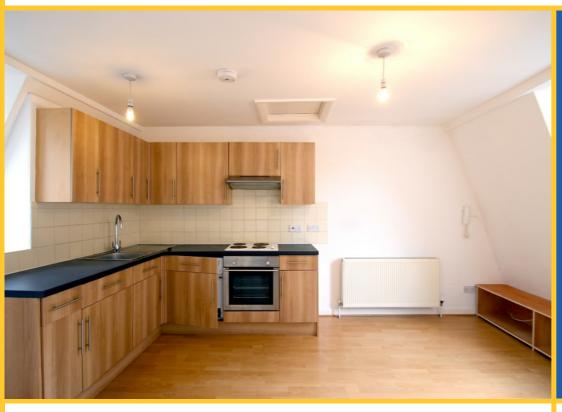

### Description

A freshly redecorated, fantastically located one bed flat to rent consisting of a double bedroom, en-suite bathroom and a open plan kitchen/spacious living area.

The property is well located near to the junction of Whitecross Street and Old Street in the Clerkenwell district of Central London.

- Attractive Period Building
- Central Heating
- Entry Phone System
- Recently Refurbished
- Separate Bathroom
- Walking Distance From Tube Station