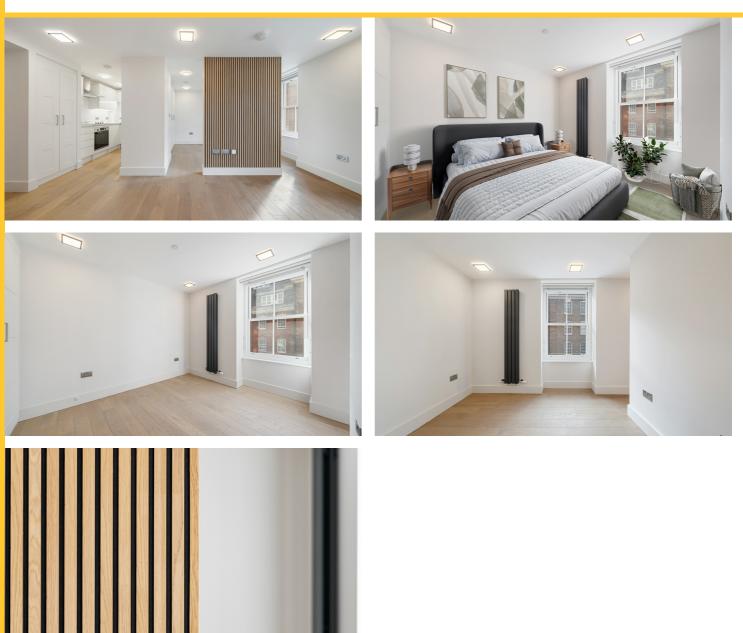

## Description

Studio flat to rent in Farringdon.

This contemporary Studio apartment offers the perfect blend of style and functionality, designed for modern living in the heart of Leather Lane. Offering over 400 sq ft of internal living space the flat has a well-designed layout that offers both comfort and convenience comprising of an open plan kitchen and living area that is ideal for both relaxation and entertaining. The neutral colour palette enhances the calming atmosphere while the large windows fill the space with natural light, offering a bright and airy feel.

- Available Immediately
- Entry Phone System
- Recently Refurbished
- Separate Bathroom
- Walking Distance From Station
- Walking Distance From Tube Station
- Wooden Floors

#### Flat 3, 78 Leather Lane, Clerkenwell, London, EC1N 7TR

This studio has the added benefit of fitted wardrobes and a modern shower room with engineered wooden floors throughout, creating a calm and sophisticated feel.