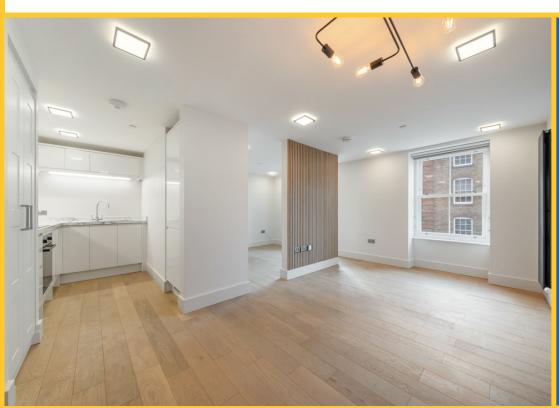

## Description

Studio flat to rent in Farringdon.

This contemporary Studio apartment offers the perfect blend of style and functionality, designed for modern living in the heart of Leather Lane. Offering over 400 sq ft of internal living space the flat has a well-designed layout that offers both comfort and convenience comprising of an open plan kitchen and living area that is ideal for both relaxation and entertaining. The neutral colour palette enhances the calming atmosphere while the large windows fill the space with natural light, offering a bright and airy feel.

- Available Immediately
- Entry Phone System
- Recently Refurbished
- Separate Bathroom
- Walking Distance From Station
- Walking Distance From Tube Station
- Wooden Floors

#### Flat 3, 78 Leather Lane, Clerkenwell, London, EC1N 7TR

This studio has the added benefit of fitted wardrobes and a modern shower room with engineered wooden floors throughout, creating a calm and sophisticated feel.