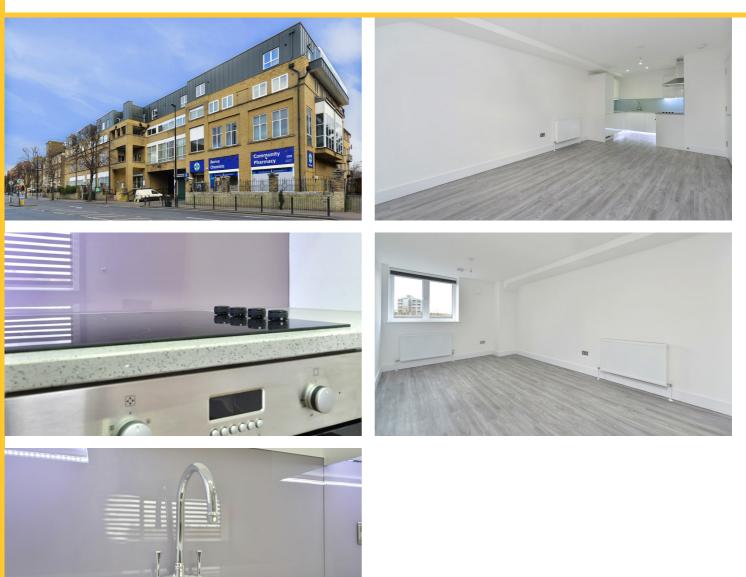

#### Description

One bedroom flat to rent in Bethnal Green.

Don't miss out on this stunning modern one bed flat to rent on the second floor of this redeveloped property in Bethnal Green.

Fitted out to an extremely high standard the flat features a stylish modern fitted kitchen including oven and hob as part of a large open plan living area which boasts high quality wooden flooring and bags of natural light.

The large bedroom is fitted with high quality carpet and comes with built-in wardrobe

- Available Immediately
- Central Heating
- Entry Phone System
- Separate Bathroom
- Walking Distance From Tube Station

Spotlit lighting features throughout the flat which also benefits from a passenger lift and entry phone intercom system.

Located on Cambridge Heath Road just a five-minute walk north of Bethnal Green (Central Line) Zone 2 Underground station and a mere one-minute south of Cambridge Heath Zone 2 Overground station.