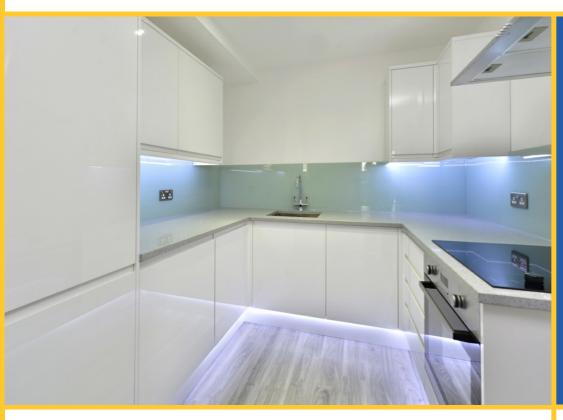

#### Description

One bedroom flat to rent in Bethnal Green.

Don't miss out on this stunning modern one bed flat to rent on the second floor of this redeveloped property in Bethnal Green.

Fitted out to an extremely high standard the flat features a stylish modern fitted kitchen including oven and hob as part of a large open plan living area which boasts high quality wooden flooring and bags of natural light.

The large bedroom is fitted with high quality carpet and comes with built-in wardrobe

- Available Immediately
- Central Heating
- Entry Phone System
- Separate Bathroom
- Walking Distance From Tube Station