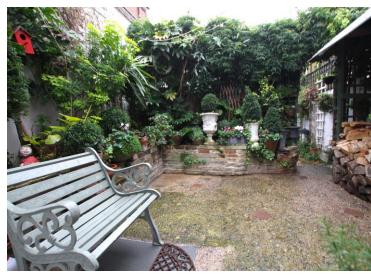

#### Outside

The property enjoys a delightful enclosed west facing paved courtyard garden, stocked with a range of established climbing plants and shrubs arranged within raised beds creating the backdrop to this peaceful and private haven. There is also a log store. Unrestricted on street parking is available in the surrounding roads and on the seaward side of The Strand.