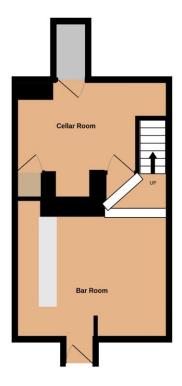

Ground floor 410 sq.ft. (38.1 sq.m.) approx.

First floor 346 sq.ft. (32.1 sq.m.) approx.

Secnd floor

334 sq.ft. (31.0 sq.m.) approx.

as to their operability or efficiency can be given.

Made with Metropix ©2025

#### Lower Ground Floor

## Bar Room

14' 0" x 10' 11" (4.26m x 3.32m)

#### Cellar Room

14' 0" x 10' 0" (4.26m x 3.05m)