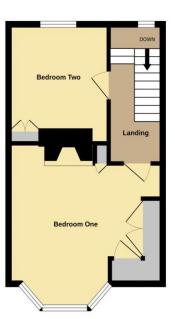

## Second Floor

## Bedroom One

14' 6" x 13' 1" into bay (4.42m x 3.98m)

## **Bedroom Two**

9' 11" x 9' 2" (3.02m x 2.79m)

17 The Strand, Deal, Kent, CT14 7DY t: 01304 381155 walmer@colebrooksturrock.com