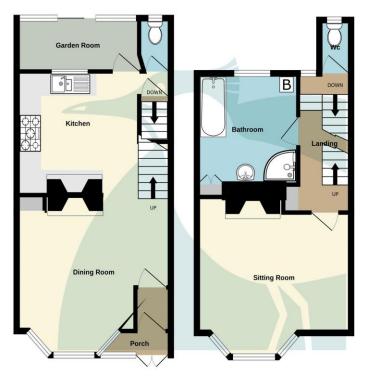

Ground floor 410 sq.ft. (38.1 sq.m.) approx.

First floor 346 sq.ft. (32.1 sq.m.) approx.

Secnd floor

334 sq.ft. (31.0 sq.m.) approx.

as to their operability or efficiency can be given.

Made with Metropix ©2025

**Dining Room** 

14' 5" x 12' 10" into bay (4.39m x 3.91m)

## Kitchen

11' 11" x 11' 0" (3.63m x 3.35m)

## Garden Room

11' 7" x 5' 0" (3.53m x 1.52m)

#### Cloakroom

4' 6" x 2' 11" (1.37m x 0.89m)

#### First Floor

#### Sitting Room

14' 5" x 12' 10" into bay (4.39m x 3.91m)

#### Bathroom

9' 11" x 9' 2" (3.02m x 2.79m)

## Separate WC

4' 9" x 2' 9" (1.45m x 0.84m)