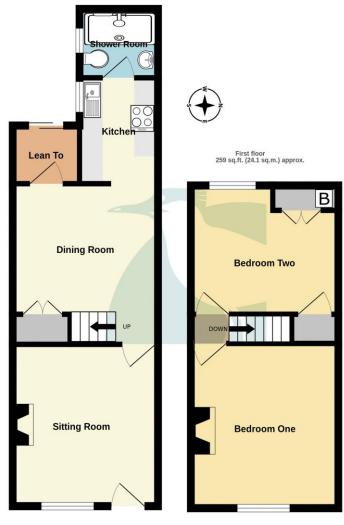

#### TOTAL FLOOR AREA: 614 sq.ft. (57.0 sq.m.) approx.

Whilst every uttemp has been made to execute heart support of the floorphic contained ever, measurements of doors, welcours, orders and every consistent or the floor support of the floor support of the floor of th

# Sitting Room

11' 10" x 11' 1" (3.60m x 3.38m)

# Dining Room

12' 1" x 11' 1" (3.68m x 3.38m)

## Kitchen

7' 8" x 5' 10" (2.34m x 1.78m)

## **Shower Room**

5' 11" x 5' 0" (1.80m x 1.52m)

## Lean To

5' 0" x 4' 3" (1.52m x 1.29m)

## First Floor

## **Bedroom One**

11' 11" x 11' 1" (3.63m x 3.38m)

## **Bedroom Two**

11' 2" x 9' 8" (3.40m x 2.94m)

17 The Strand, Deal, Kent, CT14 7DY t: 01304 381155

walmer@colebrooksturrock.com