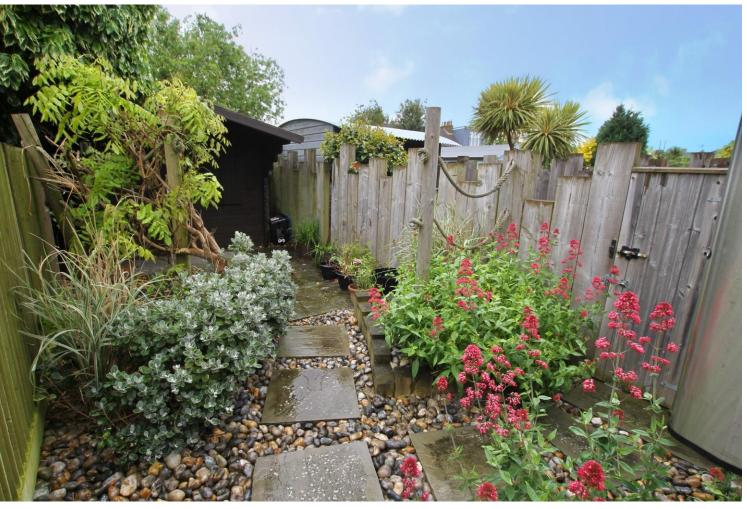

## Outside

The rear garden is well presented and considered low maintenance with an array of mature shrubs and hedging to boundaries creating a degree of privacy and seclusion. There is access to a timber shed tucked to the rear with power and light as well as a right of way access. Unrestricted on street parking lies to the front on a first come first served hasis