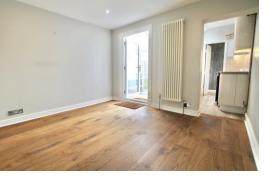

# The Property

Number 8 comprises a beautiful contemporary interior having undergone refurbishment as well as a rear extension. The front hosts a cozy sitting room featuring an attractive log burner fireplace, exposed floorboards and modern sash windows. Adjacent to the sitting room is a spacious dining room with door leading to a lean to out into the courtyard garden. A beautifully designed kitchen lies to the rear with plenty of natural light and a fully tiled downstairs walk-in shower room. Upstairs comprises two double bedrooms, one with ample built in storage. Other perks include gas central heating, double glazed sash windows, and the property is offered with no onward chain.

# Dining Room

12' 1" x 11' 1" (3.68m x 3.38m)