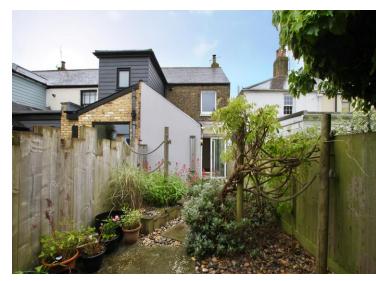

## Outside

The rear garden is well presented and considered low maintenance with an array of mature shrubs and hedging to boundaries creating a degree of privacy and seclusion. There is access to a timber shed tucked to the rear with power and light as well as a right of way access. Unrestricted on street parking lies to the front on a first come first served hasis