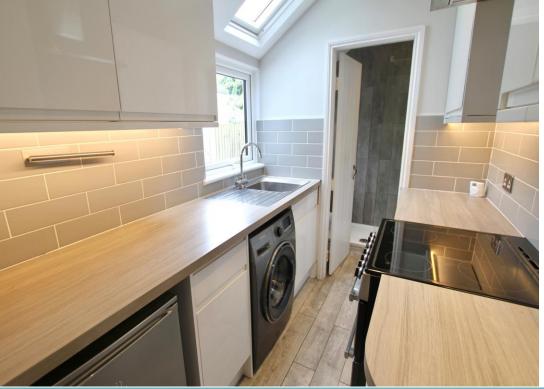

# The Property

Number 8 comprises a beautiful contemporary interior having undergone refurbishment as well as a rear extension. The front hosts a cozy sitting room featuring an attractive log burner fireplace, exposed floorboards and modern sash windows. Adjacent to the sitting room is a spacious dining room with door leading to a lean to out into the courtyard garden. A beautifully designed kitchen lies to the rear with plenty of natural light and a fully tiled downstairs walk-in shower room. Upstairs comprises two double bedrooms, one with ample built in storage. Other perks include gas central heating, double glazed sash windows, and the property is offered with no onward chain.

## Kitchen

7' 8" x 5' 10" (2.34m x 1.78m)