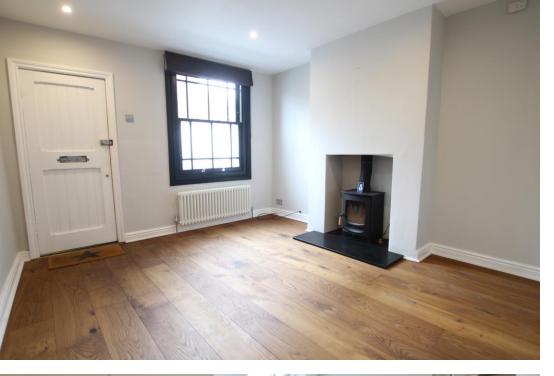

# The Property

Number 8 comprises a beautiful contemporary interior having undergone refurbishment as well as a rear extension. The front hosts a cozy sitting room featuring an attractive log burner fireplace, exposed floorboards and modern sash windows. Adjacent to the sitting room is a spacious dining room with door leading to a lean to out into the courtyard garden. A beautifully designed kitchen lies to the rear with plenty of natural light and a fully tiled downstairs walk-in shower room. Upstairs comprises two double bedrooms, one with ample built in storage. Other perks include gas central heating, double glazed sash windows, and the property is offered with no onward chain.

# Sitting Room

11' 10" x 11' 1" (3.60m x 3.38m)