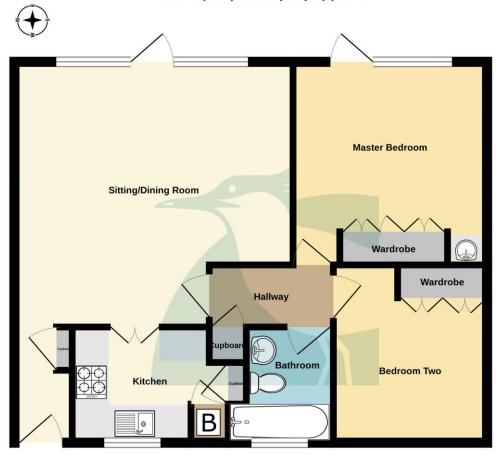

## Ground floor 615 sq.ft. (57.1 sq.m.) approx.

# **Entrance Hallway**

6' 9" x 3' 4" (2.06m x 1.02m)

# Sitting/Dining Room

16' 6" x 15' 8" (5.03m x 4.77m)

#### Kitchen

9' 1" x 6' 9" (2.77m x 2.06m)

### Hallway

8' 1" x 2' 10" (2.46m x 0.86m)

#### Bathroom

6' 7" x 5' 1" (2.01m x 1.55m)

## Master Bedroom

11' 11" x 11' 10" (3.63m x 3.60m)

#### **Bedroom Two**

10' 5" x 8' 11" (3.17m x 2.72m)

TOTAL FLOOR AREA: 615 sq.ft. (57.1 sq.m.) approx.

Whilst every attempt has been made to ensure the accuracy of the floorpian contained here, measurement of above, windows, rooms and any other items are approximate and no responsibility is taken for any error, orisistant on the settlement. This put is for it all and appropriate only any bridge be used as such by any prospective purchaser. This exist is the settlement of the put of the settlement of the purchaser is to their operability or efficiency can be given.