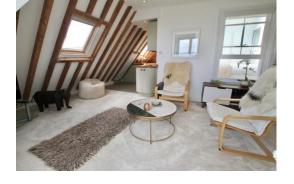

### The Property

The Penthouse is a beautifully presented top floor apartment boasting stunning views of the seafront as well as over the rooftops of Walmer and beyond. It is one of five apartments situated in a substantial semi-detached Victorian building originating from 1881, having undergone external redecoration and a new roof. The apartment occupies the upper top floor and is accessed via the front communal vestibule, with entryphone system, through to a grand galleried staircase incorporating original solid chestnut railings and handrails leading to all floors. Upon entering, a stairwell leads to a light and airy landing through to a modern wet room whereby storage opportunities have been maximised and a modern efficient low energy electric heating system installed. An exquisite master bedroom with ample built in wardrobe space and spectacular glass

domed skylight, adjoins the attractive living room featuring front-facing window to maximise the breathtaking sea views. The living room features a picturesque reading nook by the window as well as exposed wooden beams which enhance the character of the space. The contemporary fitted galley kitchen is equipped with an array integrated cooking appliances, high gloss units and ample storage space whilst a rear staircase leads to useful utility facilities with plumbing for a washing machine. Externally street parking is plentiful and unrestricted on the surrounding roads.

#### Living Room

21' 2" max x 11' 2" max (6.45m x 3.40m) plus bay