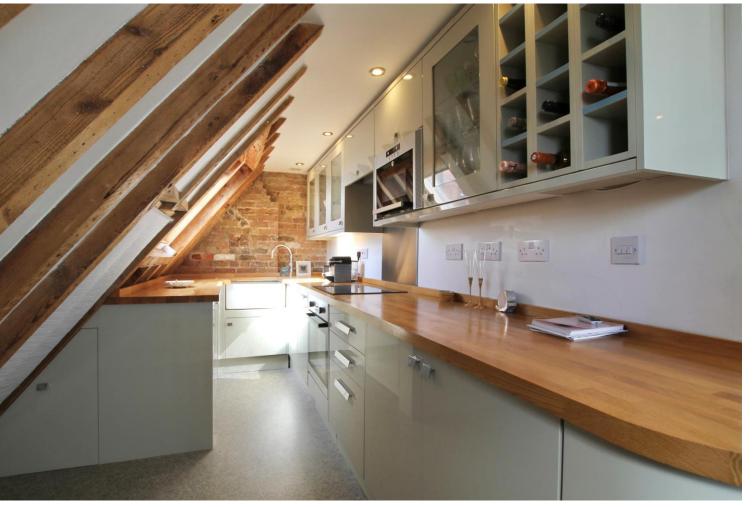

domed skylight, adjoins the attractive living room featuring front-facing window to maximise the breathtaking sea views. The living room features a picturesque reading nook by the window as well as exposed wooden beams which enhance the character of the space. The contemporary fitted galley kitchen is equipped with an array integrated cooking appliances, high gloss units and ample storage space whilst a rear staircase leads to useful utility facilities with plumbing for a washing machine. Externally street parking is plentiful and unrestricted on the surrounding roads.

#### Kitchen

12' 11" x 6' 2" (3.93m x 1.88m)