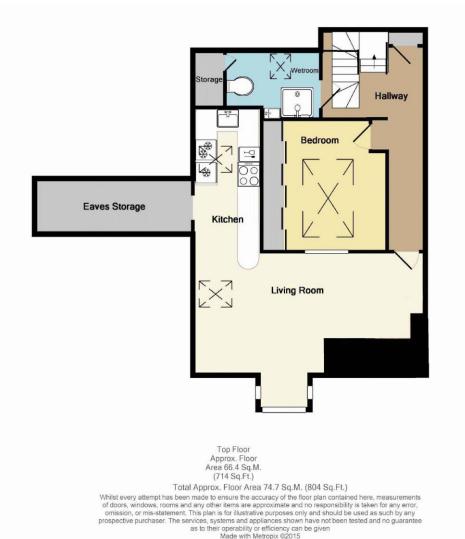

## Entrance Hall (Second Floor)

9' 1" x 3' 6" (2.77m x 1.07m)

## **Utility Room**

5' 3" x 3' 4" (1.60m x 1.02m)

#### Third Floor

#### Living Room

21' 2" max x 11' 2" max (6.45m x 3.40m) plus bay

#### Kitchen

12' 11" x 6' 2" (3.93m x 1.88m)

## Storage Area

14' 5" x 5' 0" (4.39m x 1.52m)

#### Bedroom

11' 11" x 9' 5" (3.63m x 2.87m) to front of wardrobes

#### Wetroom

8' 9" x 6' 2" (2.66m x 1.88m)

17 The Strand, Deal, Kent, CT14 7DY t: 01304 381155 walmer@colebrooksturrock.com

Second Floor Entrance Level

Approx. Floor

Area 5.1 Sq.M

(55 Sq.Ft.)

Room