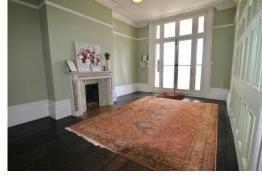

### The Property

The Penthouse is a beautifully presented top floor apartment boasting stunning views of the seafront as well as over the rooftops of Walmer and beyond. It is one of five apartments situated in a substantial semi-detached Victorian building originating from 1881, having undergone external redecoration and a new roof. The apartment occupies the upper top floor and is accessed via the front communal vestibule, with entryphone system, through to a grand galleried staircase incorporating original solid chestnut railings and handrails leading to all floors. Upon entering, a stairwell leads to a light and airy landing through to a modern wet room whereby storage opportunities have been maximised and a modern efficient low energy electric heating system installed. An exquisite master bedroom with ample built in wardrobe space and spectacular glass

domed skylight, adjoins the attractive living room featuring front-facing window to maximise the breathtaking sea views. The living room features a picturesque reading nook by the window as well as exposed wooden beams which enhance the character of the space. The contemporary fitted galley kitchen is equipped with an array integrated cooking appliances, high gloss units and ample storage space whilst a rear staircase leads to useful utility facilities with plumbing for a washing machine. Externally street parking is plentiful and unrestricted on the surrounding roads.

#### Living Room

21' 2" max x 11' 2" max (6.45m x 3.40m) plus bay