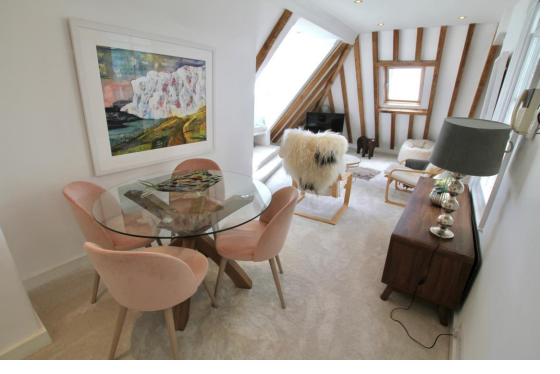

### The Property

The Penthouse is a beautifully presented top floor apartment boasting stunning views of the seafront as well as over the rooftops of Walmer and beyond. It is one of five apartments situated in a substantial semi-detached Victorian building originating from 1881, having undergone external redecoration and a new roof. The apartment occupies the upper top floor and is accessed via the front communal vestibule, with entryphone system, through to a grand galleried staircase incorporating original solid chestnut railings and handrails leading to all floors. Upon entering, a stairwell leads to a light and airy landing through to a modern wet room whereby storage opportunities have been maximised and a modern efficient low energy electric heating system installed. An exquisite master bedroom with ample built in wardrobe space and spectacular glass

domed skylight, adjoins the attractive living room featuring front-facing window to maximise the breathtaking sea views. The living room features a picturesque reading nook by the window as well as exposed wooden beams which enhance the character of the space. The contemporary fitted galley kitchen is equipped with an array integrated cooking appliances, high gloss units and ample storage space whilst a rear staircase leads to useful utility facilities with plumbing for a washing machine. Externally street parking is plentiful and unrestricted on the surrounding roads.