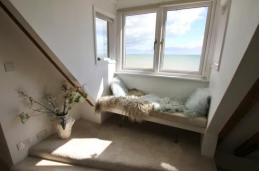

domed skylight, adjoins the attractive living room featuring front-facing window to maximise the breathtaking sea views. The living room features a picturesque reading nook by the window as well as exposed wooden beams which enhance the character of the space. The contemporary fitted galley kitchen is equipped with an array integrated cooking appliances, high gloss units and ample storage space whilst a rear staircase leads to useful utility facilities with plumbing for a washing machine. Externally street parking is plentiful and unrestricted on the surrounding roads.