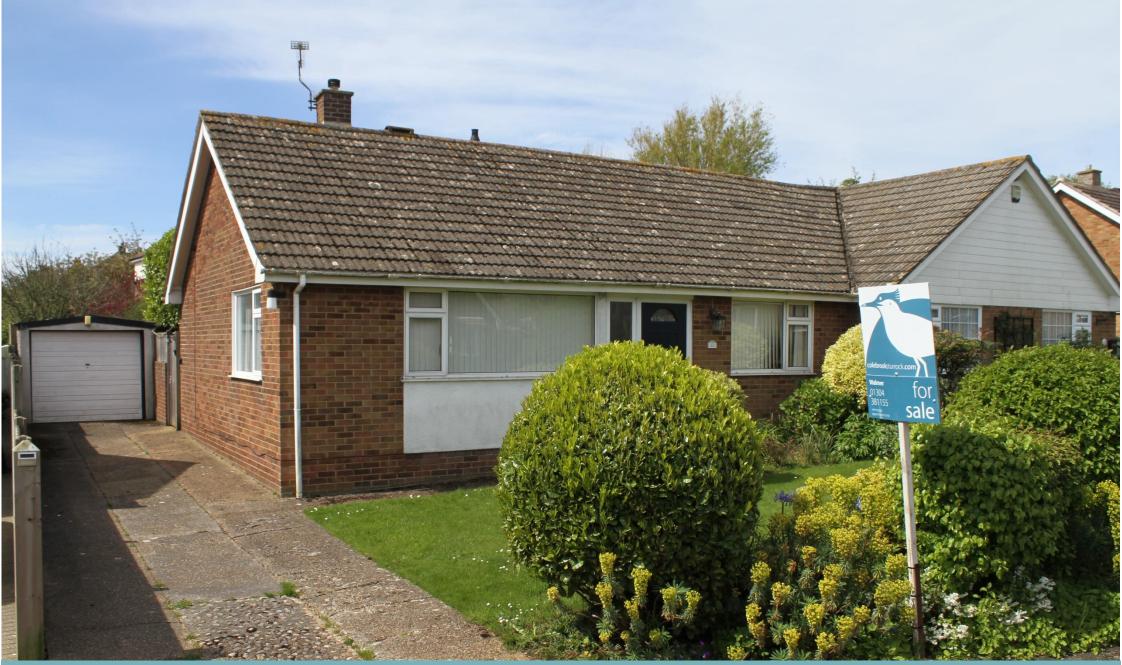

# 22 Royston Gardens

St. Margarets-At-Cliffe, Dover

An attractive semi-detached bungalow offering generous accommodation nestled in a tranquil residential cul-de-sac in the popular village of St Margaret's-At-Cliffe.

# The Property

No. 22 presents a charming semi-detached bungalow nestled in a tranquil residential cul-desac amidst similar styled properties, bordering the village of St Margarets At Cliffe. The property presents a wonderful opportunity for someone to put their own personal touch on it. Deceptive from the modest exterior the property offers comfortably spacious accommodation throughout with the addition of a spacious conservatory to rear. Upon entry, you are greeted by a capacious sitting room featuring dual aspect windows that maximize natural light, centered around a fireplace, seamlessly flowing into the dining room situated towards the rear. A sliding door provides access to the kitchen, equipped with ample worktops and storage, leading into the expansive conservatory and onward to the rear gardens. A central hallway leads to two generously proportioned double bedrooms positioned at the front and rear respectively, both serviced by a white bathroom suite. This chain free property is fitted with gas central heating and is fully double glazed.

#### Outside

The property is set back from the road by a lawned front garden with flower borders and pathway leading to front door. A driveway to side provides off road parking leading to a single garage. The south-west facing rear garden is of a good size and is considered low maintenance mainly laid to gravel with attractive border and tree planting allowing upmost privacy.