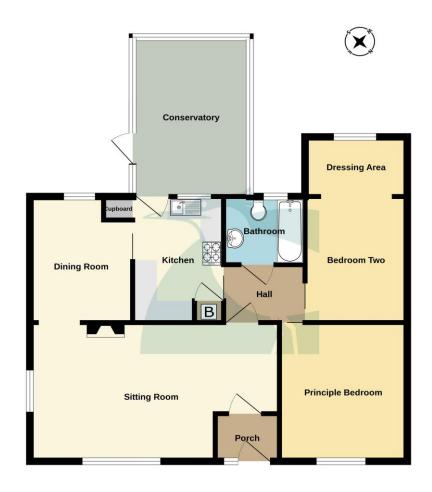

#### Ground floor 776 sq.ft. (72.1 sq.m.) approx.

TOTAL FLOOR AREA: 776 sq.ft. (72.1 sq.m.) approx.

Whist every attempt has been made to ensure the accuracy of the flooplan contained here, measurements of doors, verdoors, rooms and any other items are approximate and no responsibility is laten for any error, prospective purchaser. The services, systems and applicaces shown have not been tested and no guarantee as to their operability or efficiency can be given.

# **Entrance Porch**

5' 0" x 3' 11" (1.52m x 1.19m)

# Sitting Room

19' 5" x 11' 2" (5.91m x 3.40m)

# Dining Room

9' 0" x 8' 0" (2.74m x 2.44m)

#### Kitchen

11' 2" x 7' 1" (3.40m x 2.16m)

#### Bathroom

6' 4" x 5' 6" (1.93m x 1.68m)

# Principle Bedroom

11' 2" x 10' 10" (3.40m x 3.30m)

#### Bedroom Two

16' 6" x 7' 11" (5.03m x 2.41m)

#### Conservatory

12' 10" x 9' 1" (3.91m x 2.77m)

17 The Strand, Deal, Kent, CT14 7DY t: 01304 381155

walmer@colebrooksturrock.com