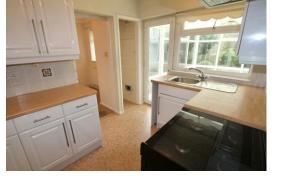

# The Property

No. 22 presents a charming semi-detached bungalow nestled in a tranquil residential cul-desac amidst similar styled properties, bordering the village of St Margarets At Cliffe. The property presents a wonderful opportunity for someone to put their own personal touch on it. Deceptive from the modest exterior the property offers comfortably spacious accommodation throughout with the addition of a spacious conservatory to rear. Upon entry, you are greeted by a capacious sitting room featuring dual aspect windows that maximize natural light, centered around a fireplace, seamlessly flowing into the dining room situated towards the rear. A sliding door provides access to the kitchen, equipped with ample worktops and storage, leading into the expansive conservatory and onward to the rear gardens. A central hallway leads to two generously proportioned double bedrooms positioned at the front and rear respectively, both serviced by a white bathroom suite. This chain free property is fitted with gas central heating and is fully double glazed.

#### Kitchen

11' 2" x 7' 1" (3.40m x 2.16m)