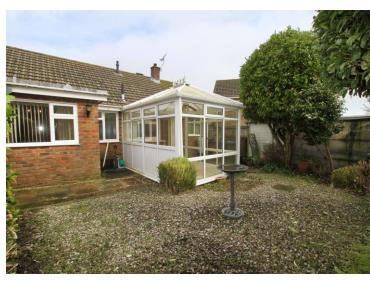

# The Property

No. 22 presents a charming semi-detached bungalow nestled in a tranquil residential cul-desac amidst similar styled properties, bordering the village of St Margarets At Cliffe. The property presents a wonderful opportunity for someone to put their own personal touch on it. Deceptive from the modest exterior the property offers comfortably spacious accommodation throughout with the addition of a spacious conservatory to rear. Upon entry, you are greeted by a capacious sitting room featuring dual aspect windows that maximize natural light, centered around a fireplace, seamlessly flowing into the dining room situated towards the rear. A sliding door provides access to the kitchen, equipped with ample worktops and storage, leading into the expansive conservatory and onward to the rear gardens. A central hallway leads to two generously proportioned double bedrooms positioned at the front and rear respectively, both serviced by a white bathroom suite. This chain free property is fitted with gas central heating and is fully double glazed.

#### Outside

The property is set back from the road by a lawned front garden with flower borders and pathway leading to front door. A driveway to side provides off road parking leading to a single garage. The south-west facing rear garden is of a good size and is considered low maintenance mainly laid to gravel with attractive border and tree planting allowing upmost privacy.