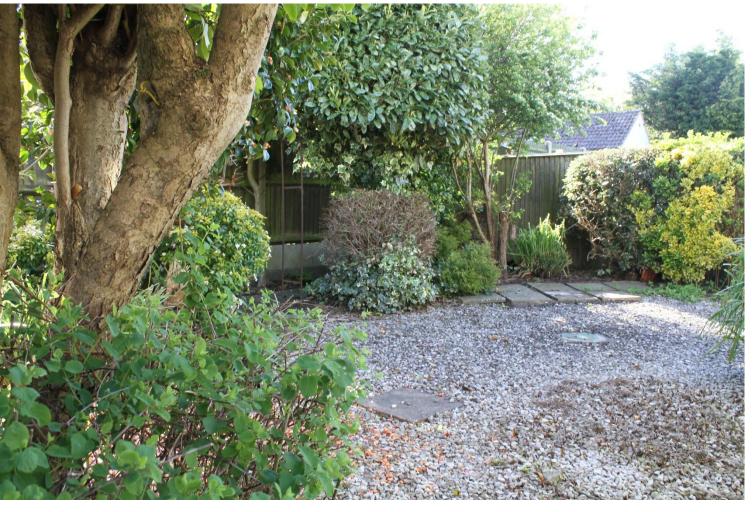

#### Outside

The property is set back from the road by a lawned front garden with flower borders and pathway leading to front door. A driveway to side provides off road parking leading to a single garage. The south-west facing rear garden is of a good size and is considered low maintenance mainly laid to gravel with attractive border and tree planting allowing upmost privacy.