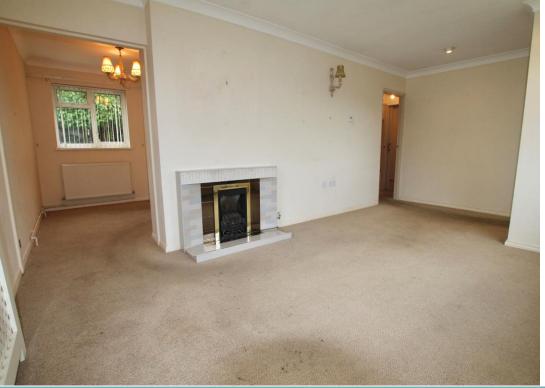

# The Property

No. 22 presents a charming semi-detached bungalow nestled in a tranquil residential cul-desac amidst similar styled properties, bordering the village of St Margarets At Cliffe. The property presents a wonderful opportunity for someone to put their own personal touch on it. Deceptive from the modest exterior the property offers comfortably spacious accommodation throughout with the addition of a spacious conservatory to rear. Upon entry, you are greeted by a capacious sitting room featuring dual aspect windows that maximize natural light, centered around a fireplace, seamlessly flowing into the dining room situated towards the rear. A sliding door provides access to the kitchen, equipped with ample worktops and storage, leading into the expansive conservatory and onward to the rear gardens. A central hallway leads to two generously proportioned double bedrooms positioned at the front and rear respectively, both serviced by a white bathroom suite. This chain free property is fitted with gas central heating and is fully double glazed.

# Sitting Room

19' 5" x 11' 2" (5.91m x 3.40m)