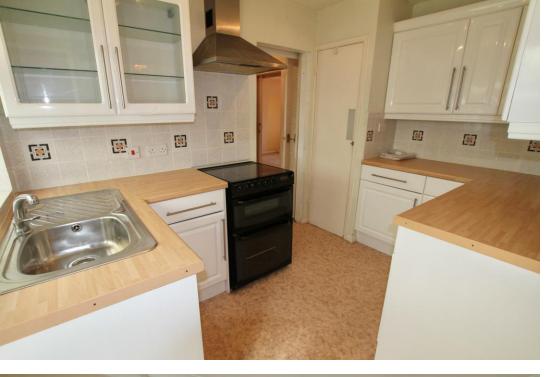

# The Property

No. 22 presents a charming semi-detached bungalow nestled in a tranquil residential cul-desac amidst similar styled properties, bordering the village of St Margarets At Cliffe. The property presents a wonderful opportunity for someone to put their own personal touch on it. Deceptive from the modest exterior the property offers comfortably spacious accommodation throughout with the addition of a spacious conservatory to rear. Upon entry, you are greeted by a capacious sitting room featuring dual aspect windows that maximize natural light, centered around a fireplace, seamlessly flowing into the dining room situated towards the rear. A sliding door provides access to the kitchen, equipped with ample worktops and storage, leading into the expansive conservatory and onward to the rear gardens. A central hallway leads to two generously proportioned double bedrooms positioned at the front and rear respectively, both serviced by a white bathroom suite. This chain free property is fitted with gas central heating and is fully double glazed.

#### Kitchen

11' 2" x 7' 1" (3.40m x 2.16m)