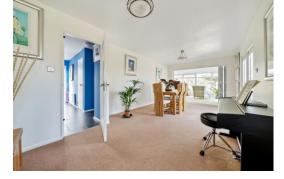

#### The Property

Karis comprises a versatile and deceptively spacious detached house accessed via a central hallway with an abundance of storage space. On the right hand side lies the kitchen/family room, a testament to contemporary elegance, adorned with ceramic tiling and under floor heating, bathed in light with a dual aspect and sky lights. A U-shaped central island crowned with a built-in induction hob anchors the space flanked by alluring units concealing an array of appliances. Sliding glazed doors open to the garden. On the left hand side a versatile third bedroom/snug beckons nestled conveniently next to a spacious ground floor shower room. The sitting/dining room lies to the rear with access and windows overlooking the back garden and seamlessly opening to a garden room, also boasting under floor heating and enveloped in windows on three sides. Ascend to the upper floor where a family bathroom awaits alongside eaves storage and two commodious double bedrooms, one of which boasts a wall of fitted wardrobes.