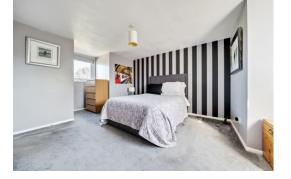

#### The Property

Karis comprises a versatile and deceptively spacious detached house accessed via a central hallway with an abundance of storage space. On the right hand side lies the kitchen/family room, a testament to contemporary elegance, adorned with ceramic tiling and under floor heating, bathed in light with a dual aspect and sky lights. A U-shaped central island crowned with a built-in induction hob anchors the space flanked by alluring units concealing an array of appliances. Sliding glazed doors open to the garden. On the left hand side a versatile third bedroom/snug beckons nestled conveniently next to a spacious ground floor shower room. The sitting/dining room lies to the rear with access and windows overlooking the back garden and seamlessly opening to a garden room, also boasting under floor heating and enveloped in windows on three sides. Ascend to the upper floor where a family bathroom awaits alongside eaves storage and two commodious double bedrooms, one of which boasts a wall of fitted wardrobes.

First Floor

**Bedroom One** 19' 4" x 12' 1" (5.89m x 3.68m)

**Bathroom** 11' 9" x 6' 3" (3.58m x 1.90m)

**Bedroom Two** 19' 3" x 12' 0" (5.86m x 3.65m)