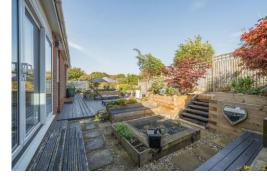

#### Outside

The property enjoys a secluded position, nestled away from the road. It features a detached single garage and off-road parking, complemented by an enchanting rockery. A delightful wrap-around garden graces the front and side, primarily covered in a lush lawn. Here, you'll find a generously sized greenhouse and a separate timber structure, complete with electrical wiring, illuminated by ambient lighting, and equipped with broadband connectivity. The rear garden offers a serene retreat, unfolding in terraced levels. It boasts decking, paved terraces, an ornamental pond, and a tranquil courtyard oasis. Raised beds are adorned with vibrant foliage, adding a touch of natural beauty.