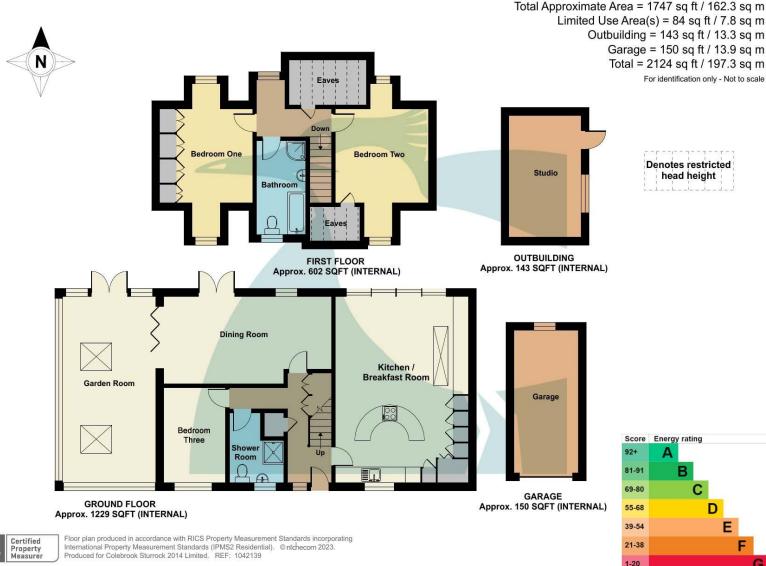

Kitchen/Breakfast Room 23' 6" x 17' 1" (7.16m x 5.20m)

**Dining Room** 21' 7" x 10' 11" (6.57m x 3.32m)

Garden Room 23' 5" x 12' 0" (7.13m x 3.65m)

**Shower Room** 8' 10" x 6' 11" (2.69m x 2.11m)

**Bedroom Three** 12' 2" x 8' 0" (3.71m x 2.44m)

First Floor

**Bedroom One** 19' 4" x 12' 1" (5.89m x 3.68m)

**Bathroom** 11' 9" x 6' 3" (3.58m x 1.90m)

**Bedroom Two** 19' 3" x 12' 0" (5.86m x 3.65m)

#### Outside

Garage 18' 8" x 4' 0" (5.69m x 1.22m)

Studio 15' 3" x 9' 4" (4.64m x 2.84m)

Score Energy rating Current Potential 81-91 69-80 55-68 65 D 39-54 21-38 1-20

For identification only - Not to scale

Denotes restricted head height

17 The Strand, Deal, Kent, CT14 7DY t: 01304 381155

walmer@colebrooksturrock.com