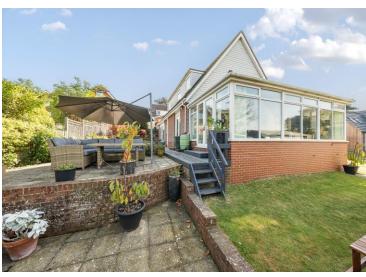

#### Outside

The property enjoys a secluded position, nestled away from the road. It features a detached single garage and off-road parking, complemented by an enchanting rockery. A delightful wrap-around garden graces the front and side, primarily covered in a lush lawn. Here, you'll find a generously sized greenhouse and a separate timber structure, complete with electrical wiring, illuminated by ambient lighting, and equipped with broadband connectivity. The rear garden offers a serene retreat, unfolding in terraced levels. It boasts decking, paved terraces, an ornamental pond, and a tranquil courtyard oasis. Raised beds are adorned with vibrant foliage, adding a touch of natural beauty.