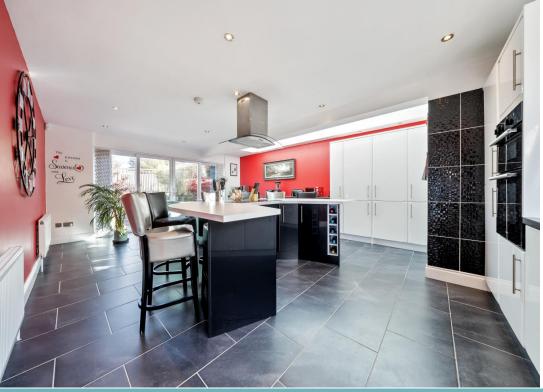

#### The Property

Karis comprises a versatile and deceptively spacious detached house accessed via a central hallway with an abundance of storage space. On the right hand side lies the kitchen/family room, a testament to contemporary elegance, adorned with ceramic tiling and under floor heating, bathed in light with a dual aspect and sky lights. A U-shaped central island crowned with a built-in induction hob anchors the space flanked by alluring units concealing an array of appliances. Sliding glazed doors open to the garden. On the left hand side a versatile third bedroom/snug beckons nestled conveniently next to a spacious ground floor shower room. The sitting/dining room lies to the rear with access and windows overlooking the back garden and seamlessly opening to a garden room, also boasting under floor heating and enveloped in windows on three sides. Ascend to the upper floor where a family bathroom awaits alongside eaves storage and two commodious double bedrooms, one of which boasts a wall of fitted wardrobes.

Kitchen/Breakfast Room 23' 6" x 17' 1" (7.16m x 5.20m)

**Dining Room** 21' 7" x 10' 11" (6.57m x 3.32m)

Garden Room 23' 5" x 12' 0" (7.13m x 3.65m)

**Shower Room** 8' 10" x 6' 11" (2.69m x 2.11m)

**Bedroom Three** 12' 2" x 8' 0" (3.71m x 2.44m)