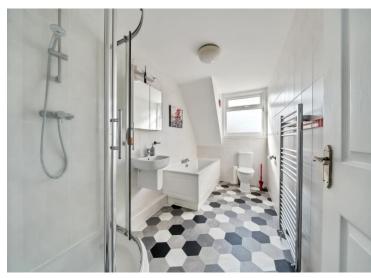

#### The Property

Karis comprises a versatile and deceptively spacious detached house accessed via a central hallway with an abundance of storage space. On the right hand side lies the kitchen/family room, a testament to contemporary elegance, adorned with ceramic tiling and under floor heating, bathed in light with a dual aspect and sky lights. A U-shaped central island crowned with a built-in induction hob anchors the space flanked by alluring units concealing an array of appliances. Sliding glazed doors open to the garden. On the left hand side a versatile third bedroom/snug beckons nestled conveniently next to a spacious ground floor shower room. The sitting/dining room lies to the rear with access and windows overlooking the back garden and seamlessly opening to a garden room, also boasting under floor heating and enveloped in windows on three sides. Ascend to the upper floor where a family bathroom awaits alongside eaves storage and two commodious double bedrooms, one of which boasts a wall of fitted wardrobes.