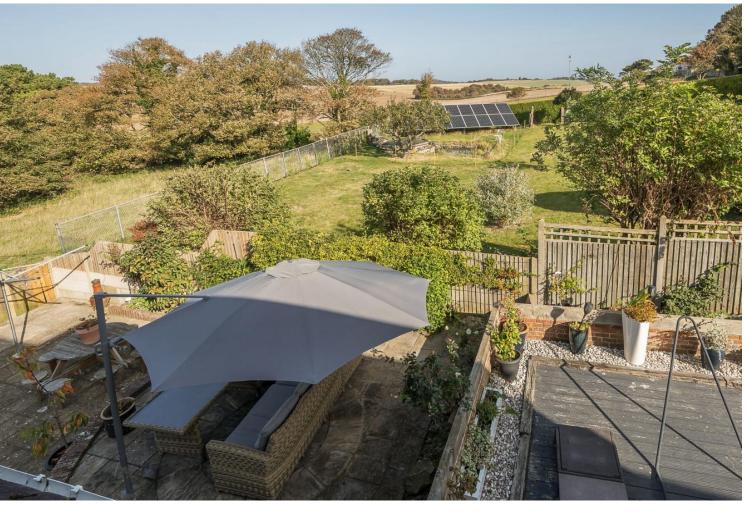

#### Outside

The property enjoys a secluded position, nestled away from the road. It features a detached single garage and off-road parking, complemented by an enchanting rockery. A delightful wrap-around garden graces the front and side, primarily covered in a lush lawn. Here, you'll find a generously sized greenhouse and a separate timber structure, complete with electrical wiring, illuminated by ambient lighting, and equipped with broadband connectivity. The rear garden offers a serene retreat, unfolding in terraced levels. It boasts decking, paved terraces, an ornamental pond, and a tranquil courtyard oasis. Raised beds are adorned with vibrant foliage, adding a touch of natural beauty.