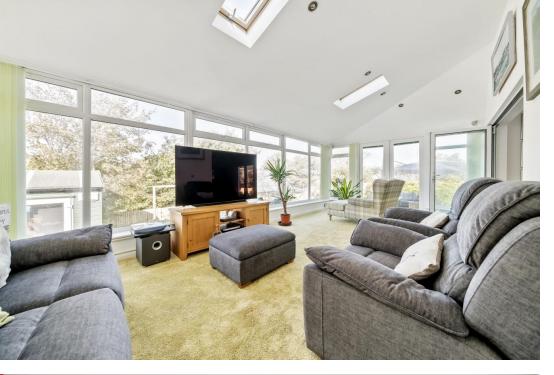

#### The Property

Karis comprises a versatile and deceptively spacious detached house accessed via a central hallway with an abundance of storage space. On the right hand side lies the kitchen/family room, a testament to contemporary elegance, adorned with ceramic tiling and under floor heating, bathed in light with a dual aspect and sky lights. A U-shaped central island crowned with a built-in induction hob anchors the space flanked by alluring units concealing an array of appliances. Sliding glazed doors open to the garden. On the left hand side a versatile third bedroom/snug beckons nestled conveniently next to a spacious ground floor shower room. The sitting/dining room lies to the rear with access and windows overlooking the back garden and seamlessly opening to a garden room, also boasting under floor heating and enveloped in windows on three sides. Ascend to the upper floor where a family bathroom awaits alongside eaves storage and two commodious double bedrooms, one of which boasts a wall of fitted wardrobes.

Kitchen/Breakfast Room 23' 6" x 17' 1" (7.16m x 5.20m)

**Dining Room** 21' 7" x 10' 11" (6.57m x 3.32m)

Garden Room 23' 5" x 12' 0" (7.13m x 3.65m)

**Shower Room** 8' 10" x 6' 11" (2.69m x 2.11m)

**Bedroom Three** 12' 2" x 8' 0" (3.71m x 2.44m)