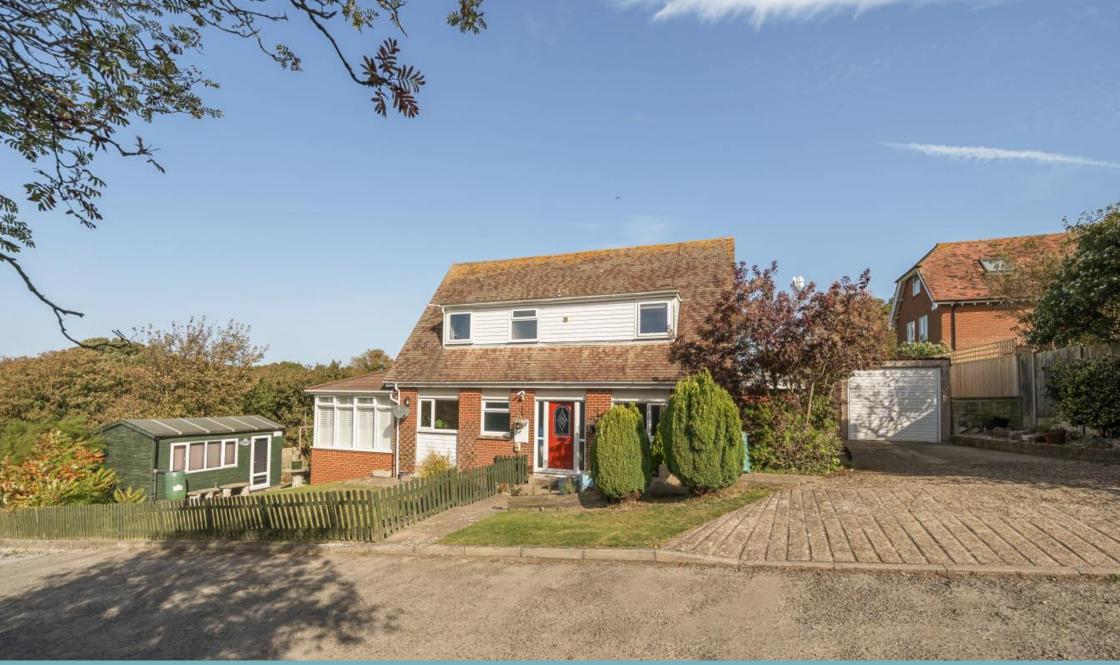

## Convent Close, St. Margarets-At-Cliffe

A spacious family home with ample living space in a quiet residential location.

#### The Property

Karis comprises a versatile and deceptively spacious detached house accessed via a central hallway with an abundance of storage space. On the right hand side lies the kitchen/family room, a testament to contemporary elegance, adorned with ceramic tiling and under floor heating, bathed in light with a dual aspect and sky lights. A U-shaped central island crowned with a built-in induction hob anchors the space flanked by alluring units concealing an array of appliances. Sliding glazed doors open to the garden. On the left hand side a versatile third bedroom/snug beckons nestled conveniently next to a spacious ground floor shower room. The sitting/dining room lies to the rear with access and windows overlooking the back garden and seamlessly opening to a garden room, also boasting under floor heating and enveloped in windows on three sides. Ascend to the upper floor where a family bathroom awaits alongside eaves storage and two commodious double bedrooms, one of which boasts a wall of fitted wardrobes.

#### Outside

The property enjoys a secluded position, nestled away from the road. It features a detached single garage and off-road parking, complemented by an enchanting rockery. A delightful wrap-around garden graces the front and side, primarily covered in a lush lawn. Here, you'll find a generously sized greenhouse and a separate timber structure, complete with electrical wiring, illuminated by ambient lighting, and equipped with broadband connectivity. The rear garden offers a serene retreat, unfolding in terraced levels. It boasts decking, paved terraces, an ornamental pond, and a tranquil courtyard oasis. Raised beds are adorned with vibrant foliage, adding a touch of natural beauty.