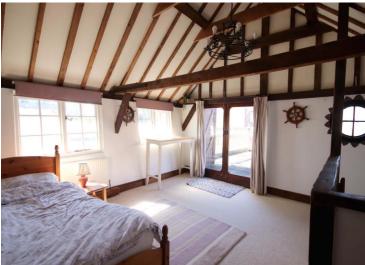

## The Property

Sun Cottage is a truly charming character cottage, tucked away within New Street, enjoying spacious. well presented accommodation and a wealth of beautiful features. Exposed beams are abundant throughout and there is parquet flooring to the ground floor as well as two fantastic hand blown glass bullions inset into the front and kitchen doors. The kitchen is fitted with a range of matching cabinetry, has French doors opening onto the courtyard and gives integral access to the garage. The sitting room is spacious with a focal point fireplace and has a welcoming feel. Stairs rise to the first floor which is occupied by an enviable dual aspect bedroom suite boasting a spectacular vaulted beamed ceiling and a delightful ensuite bathroom. There is also built in wardrobe storage and glazed doors opening onto the generous decked roof terrace. Open tread ladder style steps lead up to a small mezzanine level, with Velux