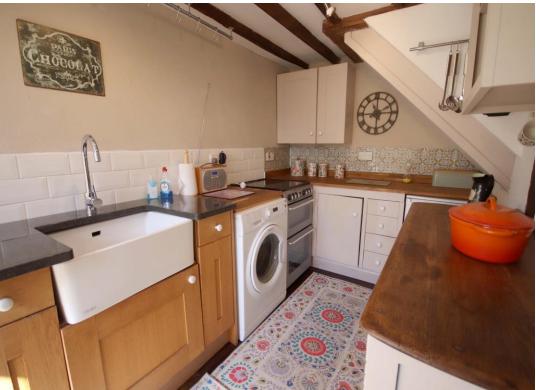

## The Property

Sun Cottage is a truly charming character cottage, tucked away within New Street, enjoying spacious. well presented accommodation and a wealth of beautiful features. Exposed beams are abundant throughout and there is parquet flooring to the ground floor as well as two fantastic hand blown glass bullions inset into the front and kitchen doors. The kitchen is fitted with a range of matching cabinetry, has French doors opening onto the courtyard and gives integral access to the garage. The sitting room is spacious with a focal point fireplace and has a welcoming feel. Stairs rise to the first floor which is occupied by an enviable dual aspect bedroom suite boasting a spectacular vaulted beamed ceiling and a delightful ensuite bathroom. There is also built in wardrobe storage and glazed doors opening onto the generous decked roof terrace. Open tread ladder style steps lead up to a small mezzanine level, with Velux