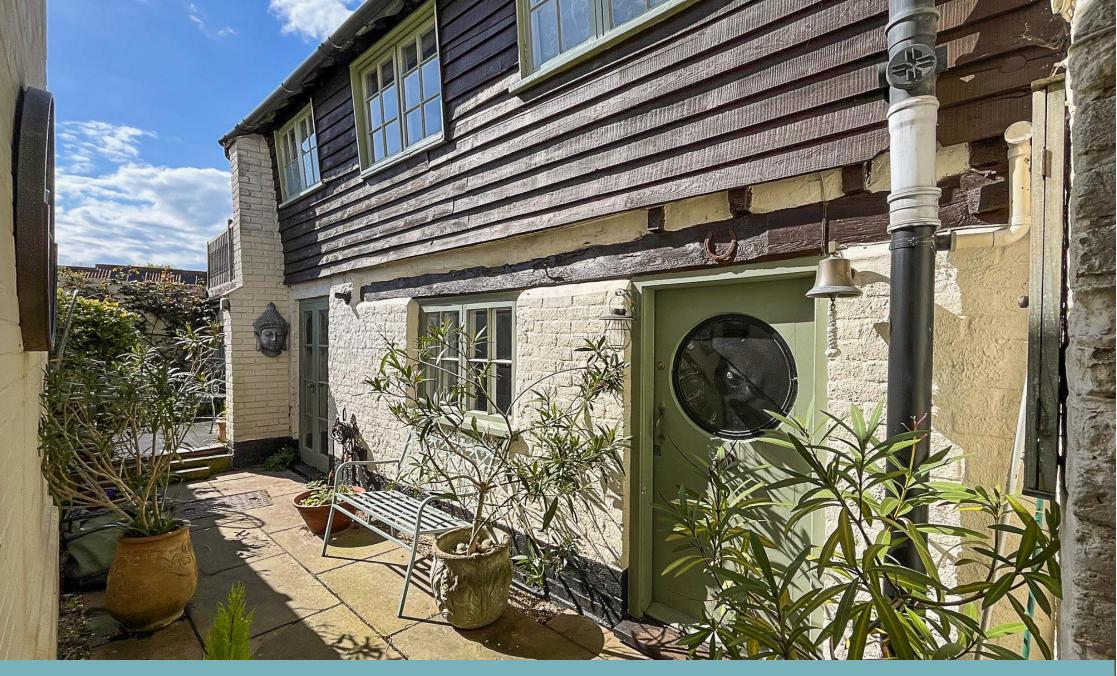

## The Property

Sun Cottage is a truly charming character cottage, tucked away within New Street, enjoying spacious. well presented accommodation and a wealth of beautiful features. Exposed beams are abundant throughout and there is parquet flooring to the ground floor as well as two fantastic hand blown glass bullions inset into the front and kitchen doors. The kitchen is fitted with a range of matching cabinetry, has French doors opening onto the courtyard and gives integral access to the garage. The sitting room is spacious with a focal point fireplace and has a welcoming feel. Stairs rise to the first floor which is occupied by an enviable dual aspect bedroom suite boasting a spectacular vaulted beamed ceiling and a delightful ensuite bathroom. There is also built in wardrobe storage and glazed doors opening onto the generous decked roof terrace. Open tread ladder style steps lead up to a small mezzanine level, with Velux

#### Outside

Sun Cottage is accessed via a wrought iron gate fronting onto New Street with a walkway leading to a private courtyard. There is also a decked roof terrace accessed from the bedroom. Vehicular access via a shared driveway further up New Street accessed the wide single garage. Please note the height of the garage door is lower than average.