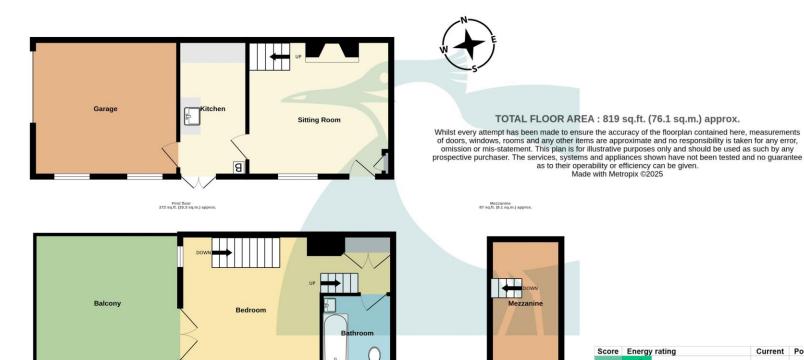

Ground floor 459 sq.ft. (42.6 sq.m.) approx.

Sitting Room 13' 11" x 13' 6" (4.24m x 4.11m)

Kitchen 13' 0" x 6' 8" (3.96m x 2.03m)

Garage 14' 1" x 13' 2" (4.29m x 4.01m)

**First Floor** 

Bedroom 13' 7" x 12' 6" (4.14m x 3.81m)

Bathroom 7' 7" x 6' 11" (2.31m x 2.11m)

Balconv 15' 1" x 13' 11" (4.59m x 4.24m)

Current Potential

19 Market Street, Sandwich, Kent CT13 9DA t: 01304 612197 sandwich@colebrooksturrock.com

naea | propertymark PROTECTED arla | propertymark PROTECTED The Property