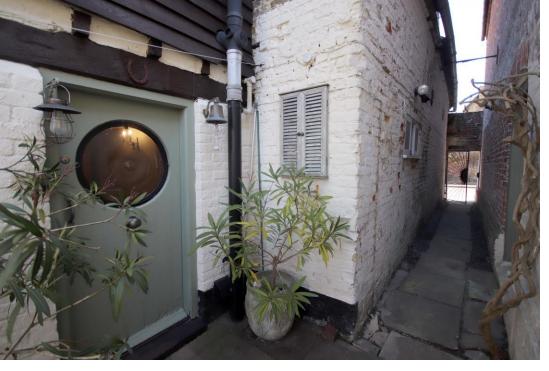

#### Outside

Sun Cottage is accessed via a wrought iron gate fronting onto New Street with a walkway leading to a private courtyard. There is also a decked roof terrace accessed from the bedroom. Vehicular access via a shared driveway further up New Street accessed the wide single garage. Please note the height of the garage door is lower than average.