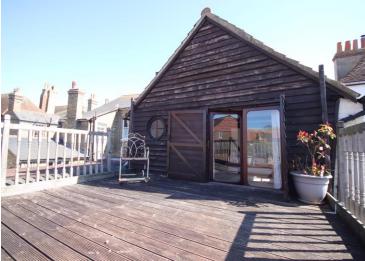

## The Property

Sun Cottage is a truly charming character cottage, tucked away within New Street, enjoying spacious. well presented accommodation and a wealth of beautiful features. Exposed beams are abundant throughout and there is parquet flooring to the ground floor as well as two fantastic hand blown glass bullions inset into the front and kitchen doors. The kitchen is fitted with a range of matching cabinetry, has French doors opening onto the courtyard and gives integral access to the garage. The sitting room is spacious with a focal point fireplace and has a welcoming feel. Stairs rise to the first floor which is occupied by an enviable dual aspect bedroom suite boasting a spectacular vaulted beamed ceiling and a delightful ensuite bathroom. There is also built in wardrobe storage and glazed doors opening onto the generous decked roof terrace. Open tread ladder style steps lead up to a small mezzanine level, with Velux

#### Outside

Sun Cottage is accessed via a wrought iron gate fronting onto New Street with a walkway leading to a private courtyard. There is also a decked roof terrace accessed from the bedroom. Vehicular access via a shared driveway further up New Street accessed the wide single garage. Please note the height of the garage door is lower than average.