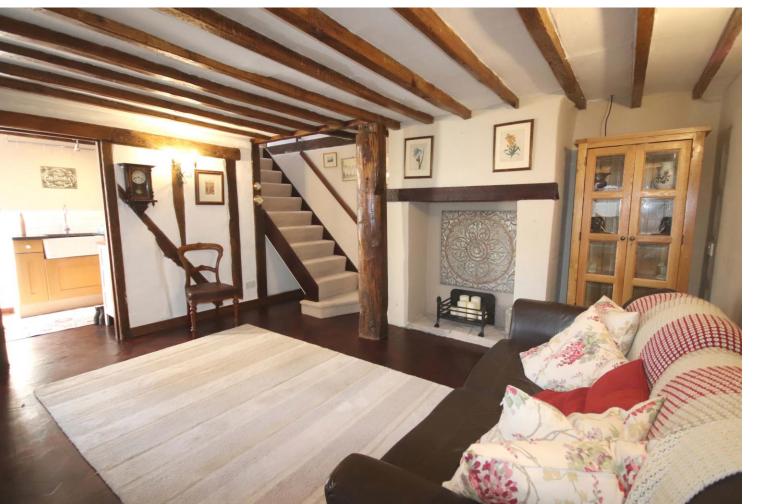

## The Property

Sun Cottage is a truly charming character cottage, tucked away within New Street, enjoying spacious. well presented accommodation and a wealth of beautiful features. Exposed beams are abundant throughout and there is parquet flooring to the ground floor as well as two fantastic hand blown glass bullions inset into the front and kitchen doors. The kitchen is fitted with a range of matching cabinetry, has French doors opening onto the courtyard and gives integral access to the garage. The sitting room is spacious with a focal point fireplace and has a welcoming feel. Stairs rise to the first floor which is occupied by an enviable dual aspect bedroom suite boasting a spectacular vaulted beamed ceiling and a delightful ensuite bathroom. There is also built in wardrobe storage and glazed doors opening onto the generous decked roof terrace. Open tread ladder style steps lead up to a small mezzanine level, with Velux