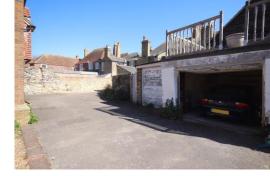

#### Outside

Sun Cottage is accessed via a wrought iron gate fronting onto New Street with a walkway leading to a private courtyard. There is also a decked roof terrace accessed from the bedroom. Vehicular access via a shared driveway further up New Street accessed the wide single garage. Please note the height of the garage door is lower than average.