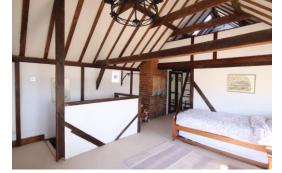

## The Property

Sun Cottage is a truly charming character cottage, tucked away within New Street, enjoying spacious. well presented accommodation and a wealth of beautiful features. Exposed beams are abundant throughout and there is parquet flooring to the ground floor as well as two fantastic hand blown glass bullions inset into the front and kitchen doors. The kitchen is fitted with a range of matching cabinetry, has French doors opening onto the courtyard and gives integral access to the garage. The sitting room is spacious with a focal point fireplace and has a welcoming feel. Stairs rise to the first floor which is occupied by an enviable dual aspect bedroom suite boasting a spectacular vaulted beamed ceiling and a delightful ensuite bathroom. There is also built in wardrobe storage and glazed doors opening onto the generous decked roof terrace. Open tread ladder style steps lead up to a small mezzanine level, with Velux