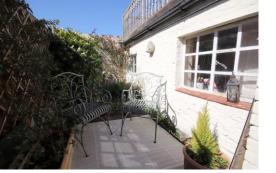

#### Outside

Sun Cottage is accessed via a wrought iron gate fronting onto New Street with a walkway leading to a private courtyard. There is also a decked roof terrace accessed from the bedroom. Vehicular access via a shared driveway further up New Street accessed the wide single garage. Please note the height of the garage door is lower than average.