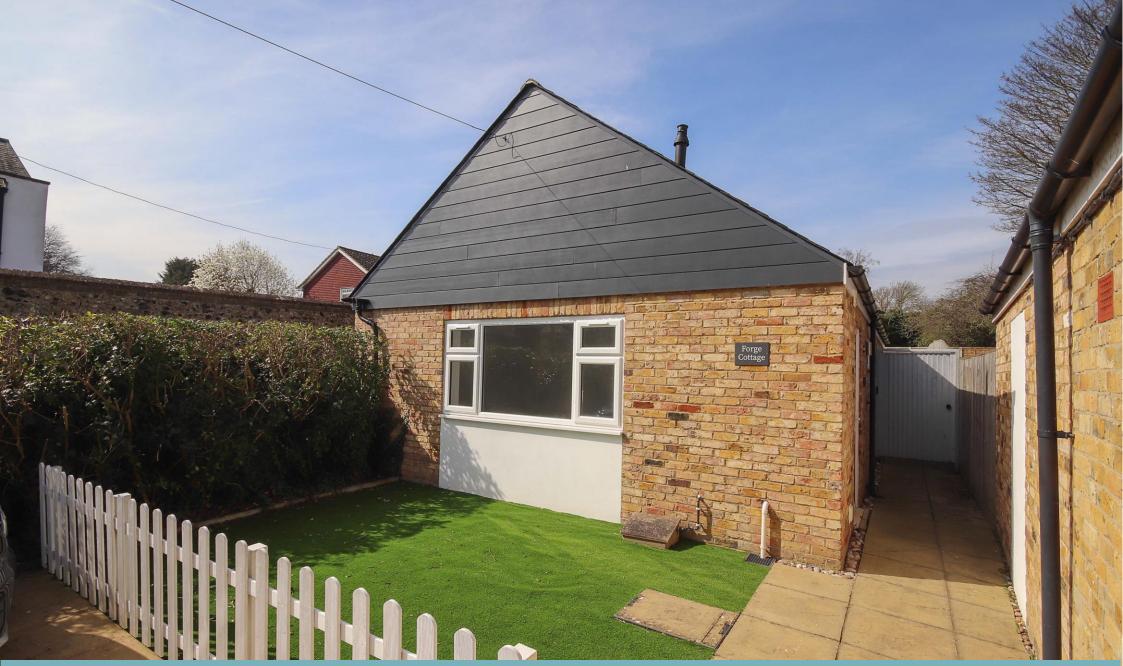

# Forge Cottage

High Street, Eastry, Sandwich

A recently refurbished modern detached bungalow situated in the centre of the village being sold with no onward chain.

#### The Property

A recently refurbished modern detached bungalow situated in the centre of the village with off road parking, two bedrooms and a lovely rear garden behind it with doors opening out from the sitting room. The kitchen is open-plan at one end to the sitting room and includes appliances. Windows are UPVC double glazed. The kitchen units and appliances as well as the bathroom suite and the flooring is all brand new and there is no onwards chain with this property.

#### Outside

To the front of the bungalow is a driveway for parking to which there is one space on the left hand side of this area next to the hedge. The driveway entrance onto the High Street is shared with Forge House. A small garden area to the front of the bungalow is laid to artificial grass. To the rear, the French windows to the sitting room open onto the patio area which is private and catches the sun. Steps lead up from here to the larger lawned