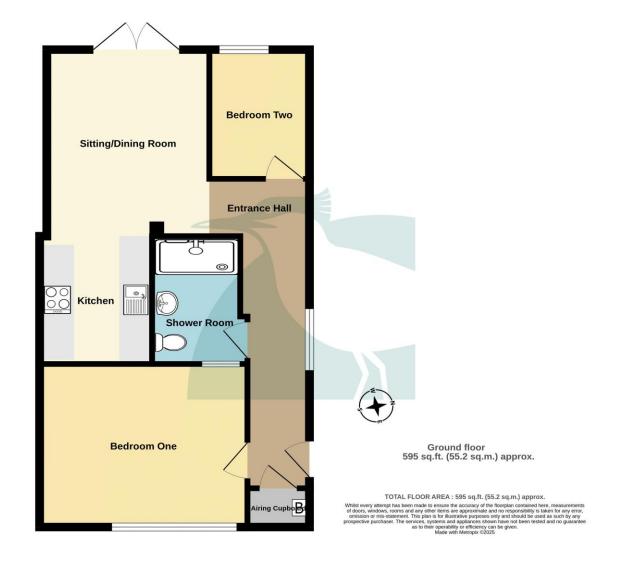

#### Entrance Hallway

22' 2" x 4' 2" (6.75m x 1.27m)

### Sitting/Dining Room 13' 0" x 10' 11" (3.96m x 3.32m)

Kitchen

7' 11" x 7' 6" (2.41m x 2.28m)

#### **Bedroom One**

13' 11" x 11' 5" (4.24m x 3.48m)

#### Bedroom Two

9' 0" x 6' 7" (2.74m x 2.01m)

#### Shower Room

8' 11" x 5' 1" (2.72m x 1.55m)

19 Market Street, Sandwich, Kent CT13 9DA t: 01304 612197

sandwich@colebrooksturrock.com