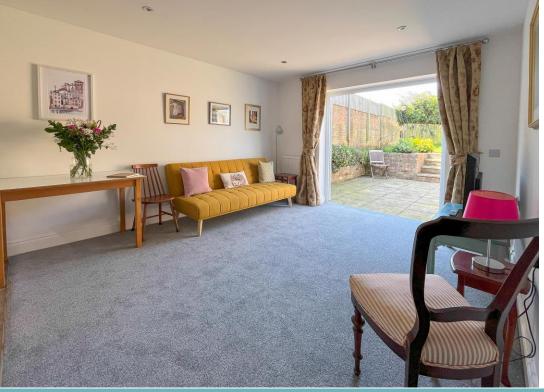

#### The Property

A recently refurbished modern detached bungalow situated in the centre of the village with off road parking, two bedrooms and a lovely rear garden behind it with doors opening out from the sitting room. The kitchen is open-plan at one end to the sitting room and includes appliances. Windows are UPVC double glazed. The kitchen units and appliances as well as the bathroom suite and the flooring is all brand new and there is no onwards chain with this property.

#### Outside

To the front of the bungalow is a driveway for parking to which there is one space on the left hand side of this area next to the hedge. The driveway entrance onto the High Street is shared with Forge House. A small garden area to the front of the bungalow is laid to artificial grass. To the rear, the French windows to the sitting room open onto the patio area which is private and catches the sun. Steps lead up from here to the larger lawned

### Sitting/Dining Room 13' 0" x 10' 11" (3.96m x 3.32m)

Kitchen

7' 11" x 7' 6" (2.41m x 2.28m)