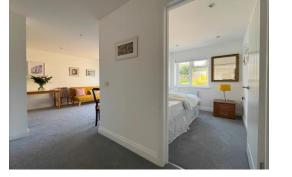

#### **Bedroom One**

13' 11" x 11' 5" (4.24m x 3.48m)

#### Bedroom Two

9' 0" x 6' 7" (2.74m x 2.01m)