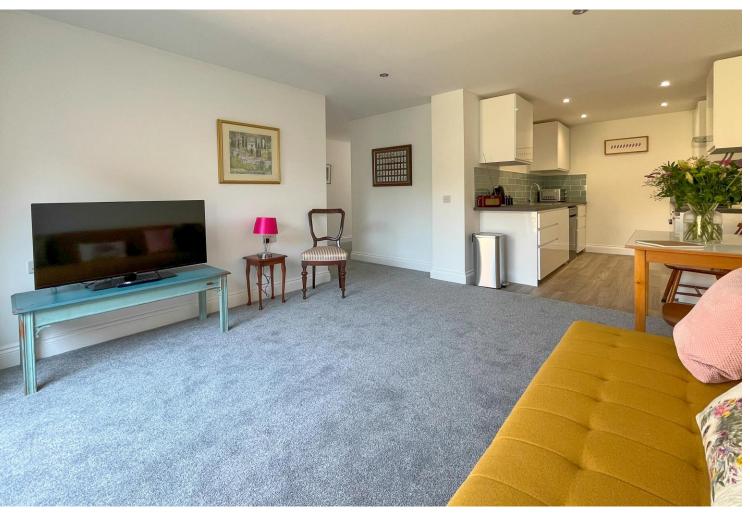

#### The Property

A recently refurbished modern detached bungalow situated in the centre of the village with off road parking, two bedrooms and a lovely rear garden behind it with doors opening out from the sitting room. The kitchen is open-plan at one end to the sitting room and includes appliances. Windows are UPVC double glazed. The kitchen units and appliances as well as the bathroom suite and the flooring is all brand new and there is no onwards chain with this property.

### Sitting/Dining Room 13' 0" x 10' 11" (3.96m x 3.32m)

Kitchen

7' 11" x 7' 6" (2.41m x 2.28m)