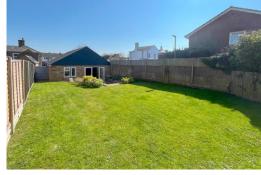

#### Outside

To the front of the bungalow is a driveway for parking to which there is one space on the left hand side of this area next to the hedge. The driveway entrance onto the High Street is shared with Forge House. A small garden area to the front of the bungalow is laid to artificial grass. To the rear, the French windows to the sitting room open onto the patio area which is private and catches the sun. Steps lead up from here to the larger lawned

garden beyond and this is surrounded by timber fencing.