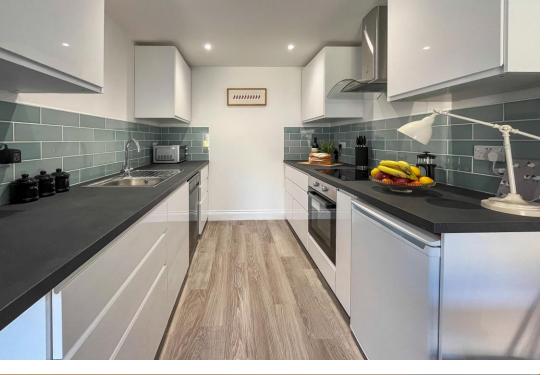

#### The Property

A recently refurbished modern detached bungalow situated in the centre of the village with off road parking, two bedrooms and a lovely rear garden behind it with doors opening out from the sitting room. The kitchen is open-plan at one end to the sitting room and includes appliances. Windows are UPVC double glazed. The kitchen units and appliances as well as the bathroom suite and the flooring is all brand new and there is no onwards chain with this property.

### Sitting/Dining Room 13' 0" x 10' 11" (3.96m x 3.32m)

Kitchen

7' 11" x 7' 6" (2.41m x 2.28m)