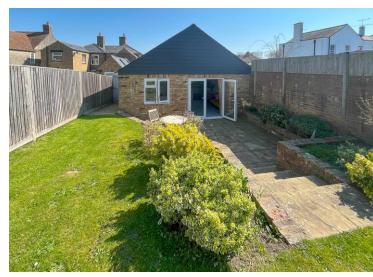

#### The Property

A recently refurbished modern detached bungalow situated in the centre of the village with off road parking, two bedrooms and a lovely rear garden behind it with doors opening out from the sitting room. The kitchen is open-plan at one end to the sitting room and includes appliances. Windows are UPVC double glazed. The kitchen units and appliances as well as the bathroom suite and the flooring is all brand new and there is no onwards chain with this property.

#### Outside

To the front of the bungalow is a driveway for parking to which there is one space on the left hand side of this area next to the hedge. The driveway entrance onto the High Street is shared with Forge House. A small garden area to the front of the bungalow is laid to artificial grass. To the rear, the French windows to the sitting room open onto the patio area which is private and catches the sun. Steps lead up from here to the larger lawned