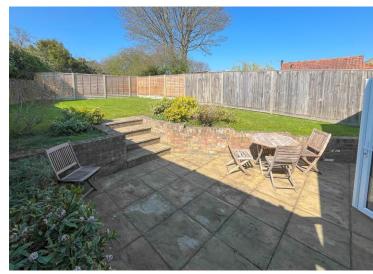

#### Outside

To the front of the bungalow is a driveway for parking to which there is one space on the left hand side of this area next to the hedge. The driveway entrance onto the High Street is shared with Forge House. A small garden area to the front of the bungalow is laid to artificial grass. To the rear, the French windows to the sitting room open onto the patio area which is private and catches the sun. Steps lead up from here to the larger lawned

garden beyond and this is surrounded by timber fencing.