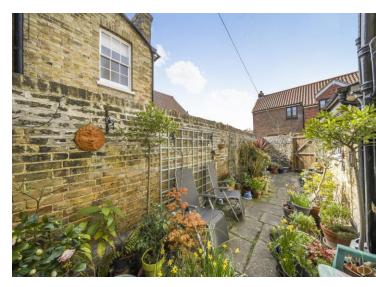

#### Outside

To the rear of the property is a charming paved and walled courtyard garden, providing a delightful outdoor space. It is visible from the kitchen, study, and dining room, with direct access via patio doors from the dining room. A rear pedestrian gate offers convenient access for wheelie bins and general use.