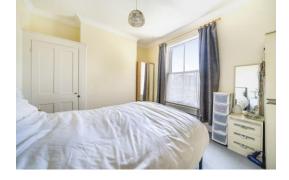

### Bedroom One

13' 0" x 12' 2" max (3.96m x 3.71m)

## Bedroom Two

12' 2" max x 10' 11" (3.71m x 3.32m)

## **Bedroom Three**

9' 7" x 7' 3" (2.92m x 2.21m)