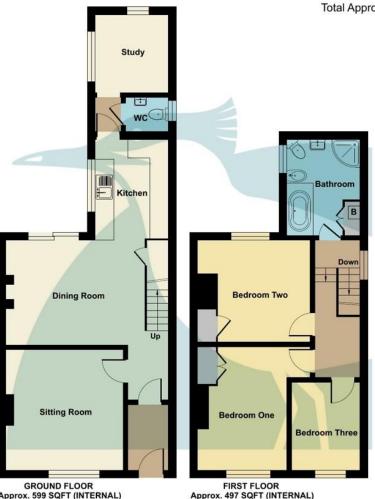

GROUND FLOOR
Approx. 599 SQFT (INTERNAL)

O Floor plan produced in accordance with RICS Property Measurement 2nd Edition,

Incorporating International Property Measurement Standards (IPMS2 Residential). @ntchecom 2025.

Total Approximate Area = 1096 sq ft / 101.8 sq m

For identification only - Not to scale

Entrance Hallway 6' 11" x 4' 3" (2.11m x 1.29m)

# Sitting Room

12' 8" x 12' 4" (3.86m x 3.76m)

# Dining Room

17' 2" x 11' 1" (5.23m x 3.38m)

## Kitchen

10' 10" x 7' 8" (3.30m x 2.34m)

## **Downstairs WC**

4' 9" x 3' 6" (1.45m x 1.07m)

## Study

8' 3" x 7' 8" (2.51m x 2.34m)

### Bedroom One

13' 0" x 12' 2" max (3.96m x 3.71m)

## Bedroom Two

12' 2" max x 10' 11" (3.71m x 3.32m)

## **Bedroom Three**

9' 7" x 7' 3" (2.92m x 2.21m)

### Bathroom

9' 8" x 7' 9" (2.94m x 2.36m)

19 Market Street, Sandwich, Kent CT13 9DA t: 01304 612197

Produced for Colebrook Sturrock 2014 Limited. REF: 1265349

sandwich@colebrooksturrock.com