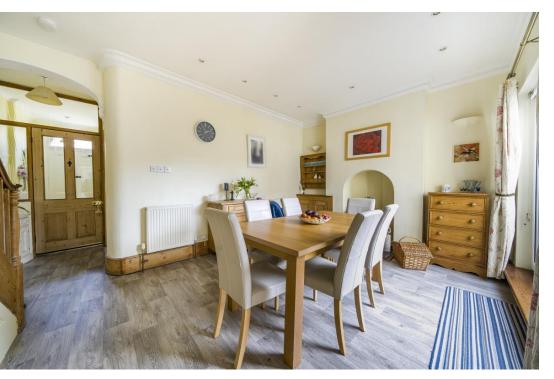

# The Property

A handsome and generously sized semi-detached period home, ideally situated in the heart of the town centre. This charming property features three first-floor bedrooms and a modern bathroom, complete with a shower stall, bidet, and bath. Additionally, there is a versatile ground-floor room currently used as a study, with a cloakroom/WC conveniently located beside it, offering potentially a fourth bedroom. The ground floor also boasts a well-appointed kitchen, open plan to the dining room, along with an inviting entrance hallway and a front sitting room featuring a beautiful fireplace. Characterful period details include high ceilings, a

# Dining Room

17' 2" x 11' 1" (5.23m x 3.38m)