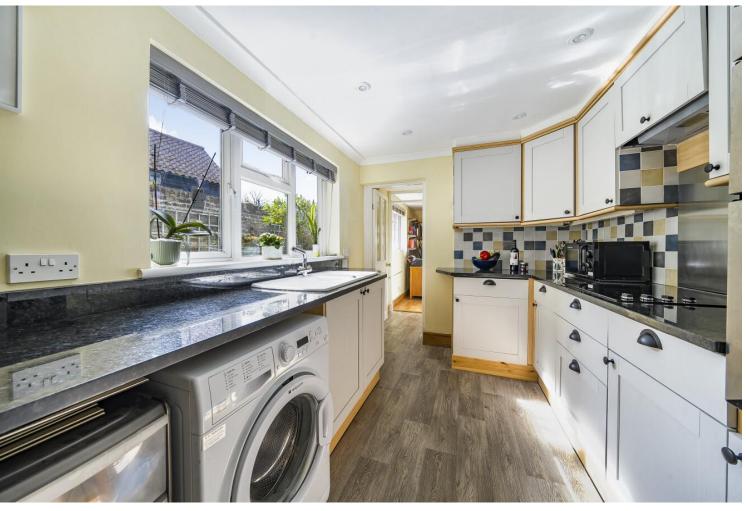

## Kitchen

10' 10" x 7' 8" (3.30m x 2.34m)

# The Property

A handsome and generously sized semi-detached period home, ideally situated in the heart of the town centre. This charming property features three first-floor bedrooms and a modern bathroom, complete with a shower stall, bidet, and bath. Additionally, there is a versatile ground-floor room currently used as a study, with a cloakroom/WC conveniently located beside it, offering potentially a fourth bedroom. The ground floor also boasts a well-appointed kitchen, open plan to the dining room, along with an inviting entrance hallway and a front sitting room featuring a beautiful fireplace. Characterful period details include high ceilings, a