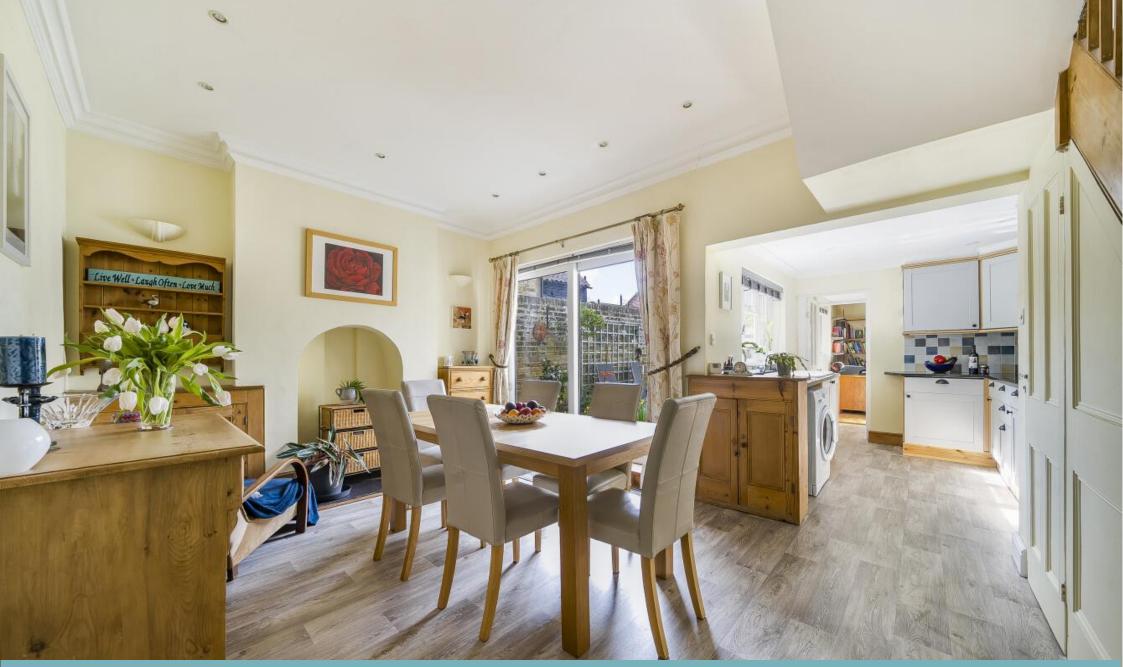

# The Property

A handsome and generously sized semi-detached period home, ideally situated in the heart of the town centre. This charming property features three first-floor bedrooms and a modern bathroom, complete with a shower stall, bidet, and bath. Additionally, there is a versatile ground-floor room currently used as a study, with a cloakroom/WC conveniently located beside it, offering potentially a fourth bedroom. The ground floor also boasts a well-appointed kitchen, open plan to the dining room, along with an inviting entrance hallway and a front sitting room featuring a beautiful fireplace. Characterful period details include high ceilings, a

# Dining Room

17' 2" x 11' 1" (5.23m x 3.38m)

## Kitchen

10' 10" x 7' 8" (3.30m x 2.34m)