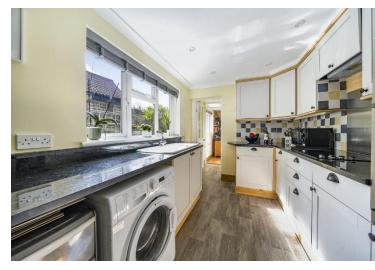

# The Property

A handsome and generously sized semi-detached period home, ideally situated in the heart of the town centre. This charming property features three first-floor bedrooms and a modern bathroom, complete with a shower stall, bidet, and bath. Additionally, there is a versatile ground-floor room currently used as a study, with a cloakroom/WC conveniently located beside it, offering potentially a fourth bedroom. The ground floor also boasts a well-appointed kitchen, open plan to the dining room, along with an inviting entrance hallway and a front sitting room featuring a beautiful fireplace. Characterful period details include high ceilings, a

## Kitchen

10' 10" x 7' 8" (3.30m x 2.34m)