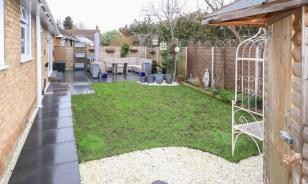

# Outside

To the front is an open plan area of lawn with a path up to the front door and a driveway to the left providing off-road parking for two cars. To the rear is a further area of lawned garden with a large paved patio just outside the double doors to the Kitchen dining room and then a shed to the opposite corner of the garden. Pedestrian access down either side with space for the wheelie bins etc.