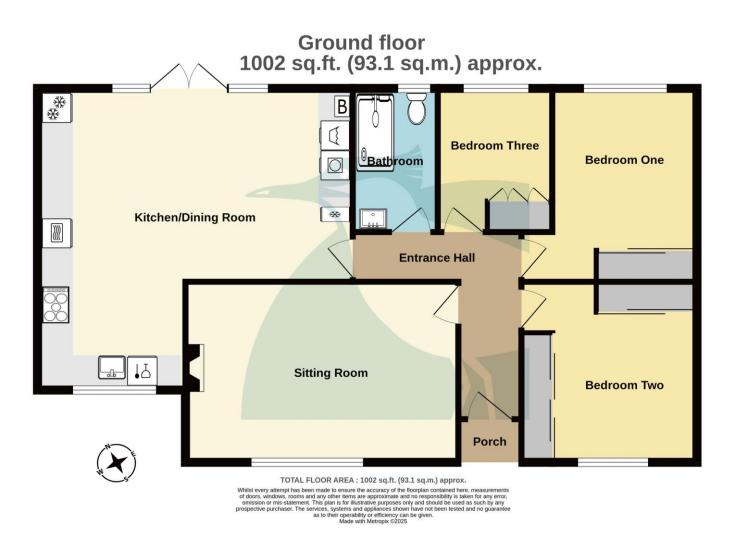

# The Property

Beautifully modernised and extended detached bungalow with three bedrooms in cul-de-sac in the village. Two reception areas include the comfy sitting room and the new spacious open plan kitchen/dining room which is double aspect and has wide glass double doors and windows to the rear patio and the garden beyond. The kitchen, bathroom and central heating system are all installed recently and the flooring and decorations likewise. Built-in wardrobes have been added to all three bedrooms. The property is very well presented and ready to move into. The vendors can offer vacant possession in late June this year.

Sitting Room 17' 1" x 11' 10" (5.20m x 3.60m)

Kitchen/Dining Room L-shaped 20' 4" x 18' 10" max (6.19m x 5.74m)

Bedroom One 12' 9" x 9' 5" (3.88m x 2.87m)

Bedroom Two 11' 11" x 11' 3" (3.63m x 3.43m)

Bedroom Three 9' 5" x 7' 5" (2.87m x 2.26m)

Shower Room/WC 9' 5" x 5' 5" (2.87m x 1.65m)