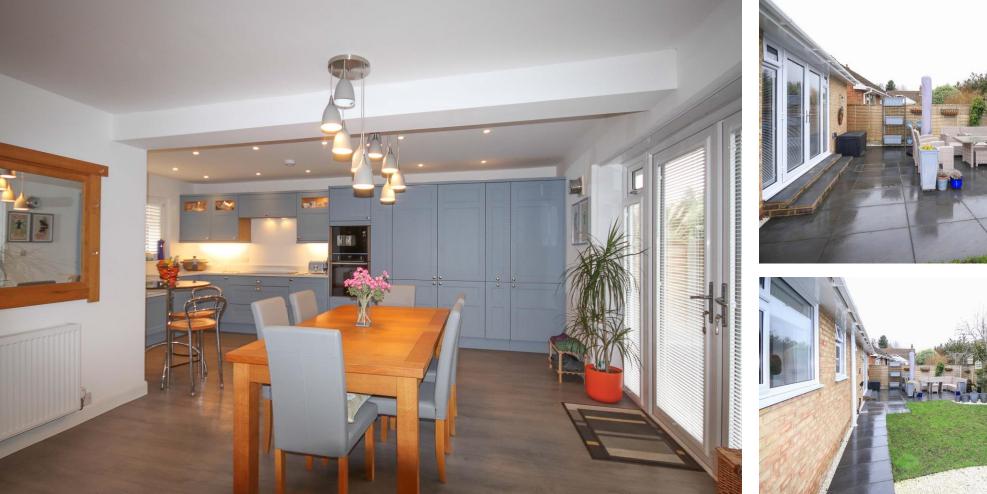

# The Property

Beautifully modernised and extended detached bungalow with three bedrooms in cul-de-sac in the village. Two reception areas include the comfy sitting room and the new spacious open plan kitchen/dining room which is double aspect and has wide glass double doors and windows to the rear patio and the garden beyond. The kitchen, bathroom and central heating system are all installed recently and the flooring and decorations likewise. Built-in wardrobes have been added to all three bedrooms. The property is very well presented and ready to move into. The vendors can offer vacant possession in late June this year.

# Outside

To the front is an open plan area of lawn with a path up to the front door and a driveway to the left providing off-road parking for two cars. To the rear is a further area of lawned garden with a large paved patio just outside the double doors to the Kitchen dining room and then a shed to the opposite corner of the garden. Pedestrian access down either side with space for the wheelie bins etc.

Sitting Room 17' 1" x 11' 10" (5.20m x 3.60m)

Kitchen/Dining Room L-shaped 20' 4" x 18' 10" max (6.19m x 5.74m)

Bedroom One 12' 9" x 9' 5" (3.88m x 2.87m)

Bedroom Two 11' 11" x 11' 3" (3.63m x 3.43m)

Bedroom Three 9' 5" x 7' 5" (2.87m x 2.26m)