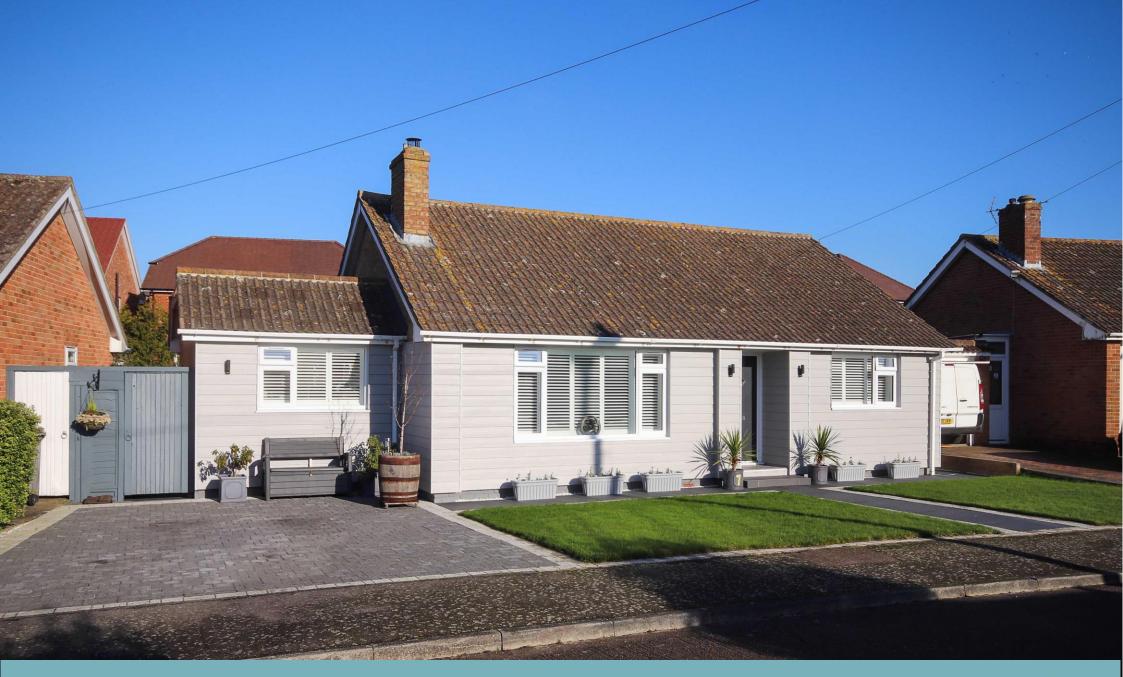

# 7 White Post Gardens

Ash, Canterbury

Beautifully modernised and extended detached bungalow with three bedrooms in cul-de-sac in the village.

# The Property

Beautifully modernised and extended detached bungalow with three bedrooms in cul-de-sac in the village. Two reception areas include the comfy sitting room and the new spacious open plan kitchen/dining room which is double aspect and has wide glass double doors and windows to the rear patio and the garden beyond. The kitchen, bathroom and central heating system are all installed recently and the flooring and decorations likewise. Built-in wardrobes have been added to all three bedrooms. The property is very well presented and ready to move into. The vendors can offer vacant possession in late June this year.

# Outside

To the front is an open plan area of lawn with a path up to the front door and a driveway to the left providing off-road parking for two cars. To the rear is a further area of lawned garden with a large paved patio just outside the double doors to the Kitchen dining room and then a shed to the opposite corner of the garden. Pedestrian access down either side with space for the wheelie bins etc.