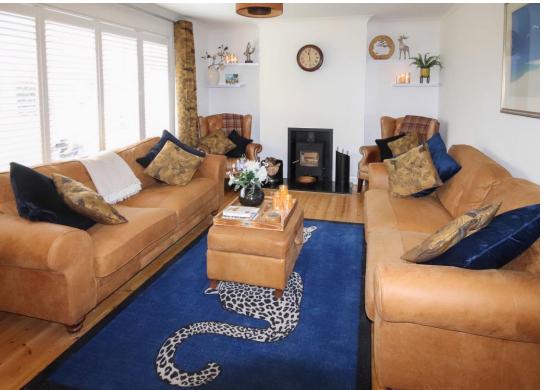

# The Property

Beautifully modernised and extended detached bungalow with three bedrooms in cul-de-sac in the village. Two reception areas include the comfy sitting room and the new spacious open plan kitchen/dining room which is double aspect and has wide glass double doors and windows to the rear patio and the garden beyond. The kitchen, bathroom and central heating system are all installed recently and the flooring and decorations likewise. Built-in wardrobes have been added to all three bedrooms. The property is very well presented and ready to move into. The vendors can offer vacant possession in late June this year.

Sitting Room 17' 1" x 11' 10" (5.20m x 3.60m)

Kitchen/Dining Room L-shaped 20' 4" x 18' 10" max (6.19m x 5.74m)

Bedroom One 12' 9" x 9' 5" (3.88m x 2.87m)

Bedroom Two 11' 11" x 11' 3" (3.63m x 3.43m)

Bedroom Three 9' 5" x 7' 5" (2.87m x 2.26m)