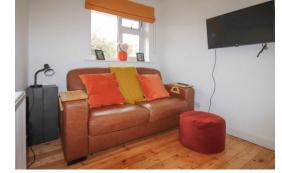

# The Property

Beautifully modernised and extended detached bungalow with three bedrooms in cul-de-sac in the village. Two reception areas include the comfy sitting room and the new spacious open plan kitchen/dining room which is double aspect and has wide glass double doors and windows to the rear patio and the garden beyond. The kitchen, bathroom and central heating system are all installed recently and the flooring and decorations likewise. Built-in wardrobes have been added to all three bedrooms. The property is very well presented and ready to move into. The vendors can offer vacant possession in late June this year.

Sitting Room 17' 1" x 11' 10" (5.20m x 3.60m)

Kitchen/Dining Room L-shaped 20' 4" x 18' 10" max (6.19m x 5.74m)

Bedroom One 12' 9" x 9' 5" (3.88m x 2.87m)

Bedroom Two 11' 11" x 11' 3" (3.63m x 3.43m)

Bedroom Three 9' 5" x 7' 5" (2.87m x 2.26m)