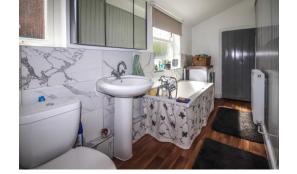

### The Property

A charming detached one-bedroom bungalow within the ancient town centre area with lovely rear garden. This very rare commodity within Sandwich has a sitting room with double doors out onto the rear garden, a kitchen/dining room, a double bedroom, a small conservatory, and a bathroom with modern white suite. There is a gas central heating system with modern combi boiler and radiators and some skylight windows provide light into the kitchen and bedroom areas.

Kitchen/Dining Room 16' 8" x 11' 1" (5.08m x 3.38m)

Sitting Room 19' 3" x 9' 4" (5.86m x 2.84m)

Bedroom 13' 0" x 11' 1" (3.96m x 3.38m)

Conservatory 5' 10" x 9' 0" (1.78m x 2.74m)

Bathroom 12' 11" x 4' 7" (3.93m x 1.40m)