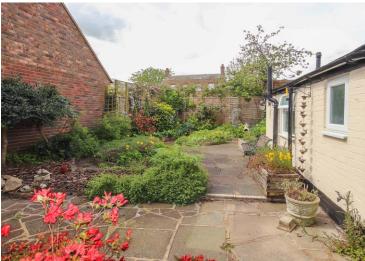

## Outside

A gate to the left of the bungalow from the street provides pedestrian access through to the garden which is laid out with lots of paved patio areas and a variety of well planted flower beds along the left side and the end in particular. Surrounded by high fencing or walls the garden catches lots of sunshine and has two storage sheds at the far end behind the bungalow. There are doors into the garden from the sitting room and the conservatory.