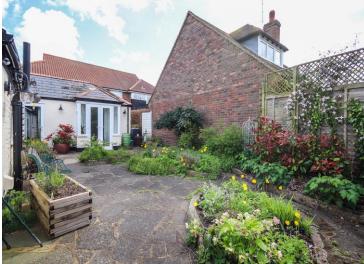

## Outside

A gate to the left of the bungalow from the street provides pedestrian access through to the garden which is laid out with lots of paved patio areas and a variety of well planted flower beds along the left side and the end in particular. Surrounded by high fencing or walls the garden catches lots of sunshine and has two storage sheds at the far end behind the bungalow. There are doors into the garden from the sitting room and the conservatory.