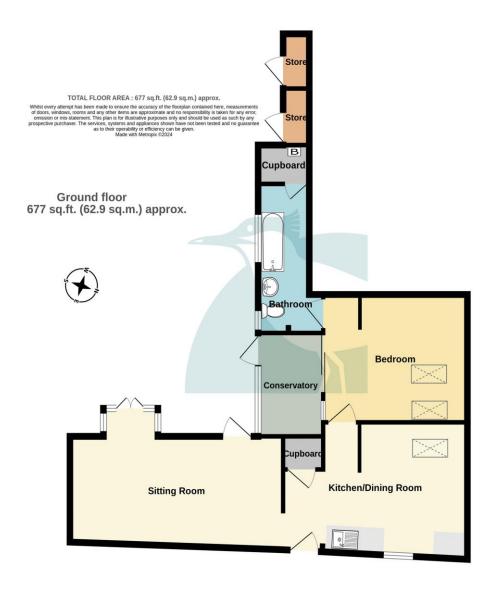

### The Property

A charming detached one-bedroom bungalow within the ancient town centre area with lovely rear garden. This very rare commodity within Sandwich has a sitting room with double doors out onto the rear garden, a kitchen/dining room, a double bedroom, a small conservatory, and a bathroom with modern white suite. There is a gas central heating system with modern combi boiler and radiators and some skylight windows provide light into the kitchen and bedroom areas.

Kitchen/Dining Room 16' 8" x 11' 1" (5.08m x 3.38m)

Sitting Room 19' 3" x 9' 4" (5.86m x 2.84m)

Bedroom 13' 0" x 11' 1" (3.96m x 3.38m)

Conservatory 5' 10" x 9' 0" (1.78m x 2.74m)

Bathroom 12' 11" x 4' 7" (3.93m x 1.40m)