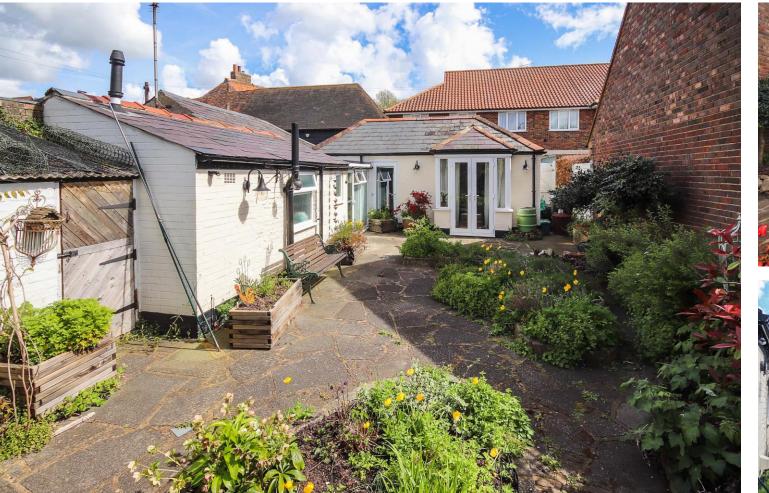

## Outside

A gate to the left of the bungalow from the street provides pedestrian access through to the garden which is laid out with lots of paved patio areas and a variety of well planted flower beds along the left side and the end in particular. Surrounded by high fencing or walls the garden catches lots of sunshine and has two storage sheds at the far end behind the bungalow. There are doors into the garden from the sitting room and the conservatory.