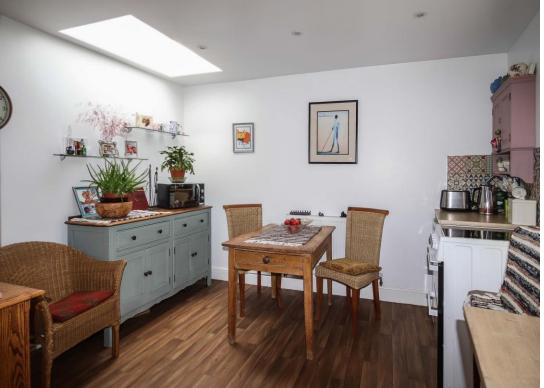

### The Property

A charming detached one-bedroom bungalow within the ancient town centre area with lovely rear garden. This very rare commodity within Sandwich has a sitting room with double doors out onto the rear garden, a kitchen/dining room, a double bedroom, a small conservatory, and a bathroom with modern white suite. There is a gas central heating system with modern combi boiler and radiators and some skylight windows provide light into the kitchen and bedroom areas.

Kitchen/Dining Room 16' 8" x 11' 1" (5.08m x 3.38m)

Sitting Room 19' 3" x 9' 4" (5.86m x 2.84m)

Bedroom 13' 0" x 11' 1" (3.96m x 3.38m)

Conservatory 5' 10" x 9' 0" (1.78m x 2.74m)

Bathroom 12' 11" x 4' 7" (3.93m x 1.40m)