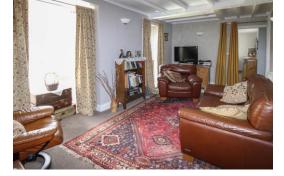

### The Property

A charming detached one-bedroom bungalow within the ancient town centre area with lovely rear garden. This very rare commodity within Sandwich has a sitting room with double doors out onto the rear garden, a kitchen/dining room, a double bedroom, a small conservatory, and a bathroom with modern white suite. There is a gas central heating system with modern combi boiler and radiators and some skylight windows provide light into the kitchen and bedroom areas.

Kitchen/Dining Room 16' 8" x 11' 1" (5.08m x 3.38m)

Sitting Room 19' 3" x 9' 4" (5.86m x 2.84m)

Bedroom 13' 0" x 11' 1" (3.96m x 3.38m)

Conservatory 5' 10" x 9' 0" (1.78m x 2.74m)

Bathroom 12' 11" x 4' 7" (3.93m x 1.40m)