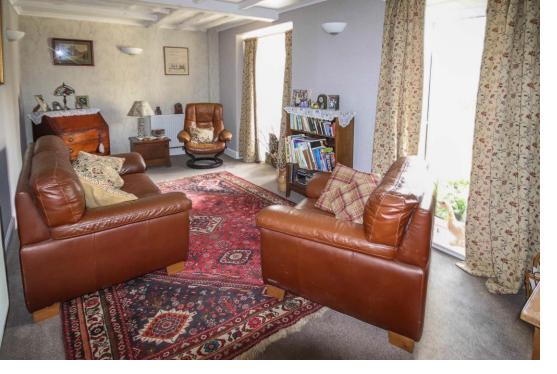

### The Property

A charming detached one-bedroom bungalow within the ancient town centre area with lovely rear garden. This very rare commodity within Sandwich has a sitting room with double doors out onto the rear garden, a kitchen/dining room, a double bedroom, a small conservatory, and a bathroom with modern white suite. There is a gas central heating system with modern combi boiler and radiators and some skylight windows provide light into the kitchen and bedroom areas.

Kitchen/Dining Room 16' 8" x 11' 1" (5.08m x 3.38m)

Sitting Room 19' 3" x 9' 4" (5.86m x 2.84m)

Bedroom 13' 0" x 11' 1" (3.96m x 3.38m)

Conservatory 5' 10" x 9' 0" (1.78m x 2.74m)

Bathroom 12' 11" x 4' 7" (3.93m x 1.40m)