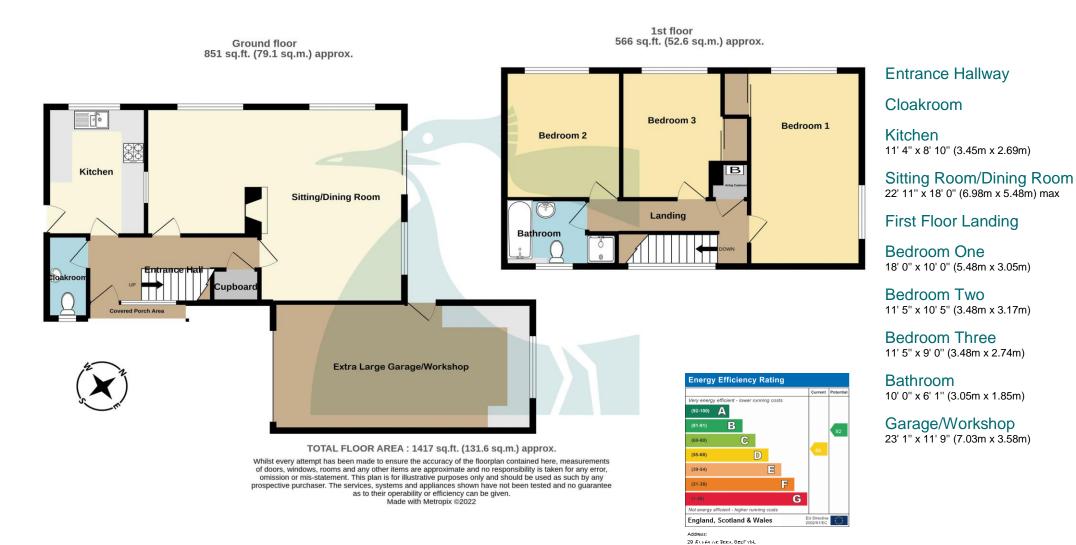

# The Property

A lovely family home offering light, spacious and well configured accommodation which comprises; entrance hall, 'L' shaped open-plan sitting / dining room with rear patio doors leading out into the garden and patio area, fitted kitchen, ground floor cloakroom, three double bedrooms and a family bathroom. The property also benefits from gas fired central heating and sealed unit double glazing.

# Outside

Tucked away and occupying a corner plot, there is a driveway leading to the extended garage which allows off road parking for 2/3 cars. The garden is presented in immaculate order and is mainly laid to lawn with an established variety of tree, shrub and flower borders. The fence enclosure and position of the garden offers good privacy. A door leads into the garage, the rear of which is currently used as a utility and there is ample room for storage.