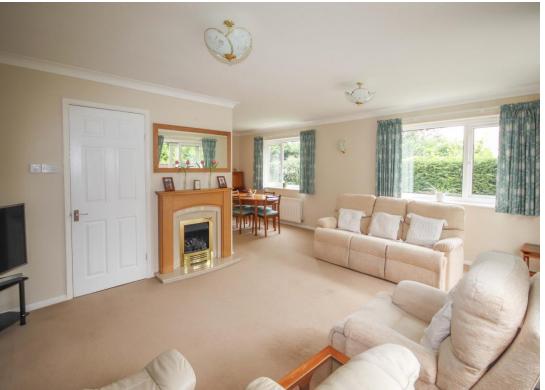

# The Property

A lovely family home offering light, spacious and well configured accommodation which comprises; entrance hall, 'L' shaped open-plan sitting / dining room with rear patio doors leading out into the garden and patio area, fitted kitchen, ground floor cloakroom, three double bedrooms and a family bathroom. The property also benefits from gas fired central heating and sealed unit double glazing.