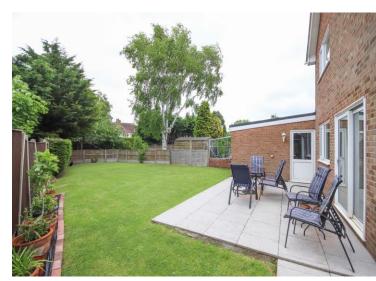

# Outside

Tucked away and occupying a corner plot, there is a driveway leading to the extended garage which allows off road parking for 2/3 cars. The garden is presented in immaculate order and is mainly laid to lawn with an established variety of tree, shrub and flower borders. The fence enclosure and position of the garden offers good privacy. A door leads into the garage, the rear of which is currently used as a utility and there is ample room for storage.