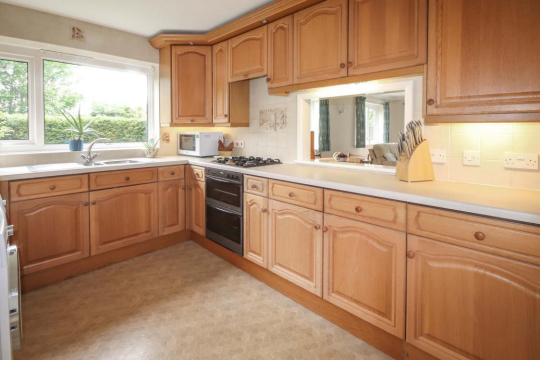

# The Property

A lovely family home offering light, spacious and well configured accommodation which comprises; entrance hall, 'L' shaped open-plan sitting / dining room with rear patio doors leading out into the garden and patio area, fitted kitchen, ground floor cloakroom, three double bedrooms and a family bathroom. The property also benefits from gas fired central heating and sealed unit double glazing.