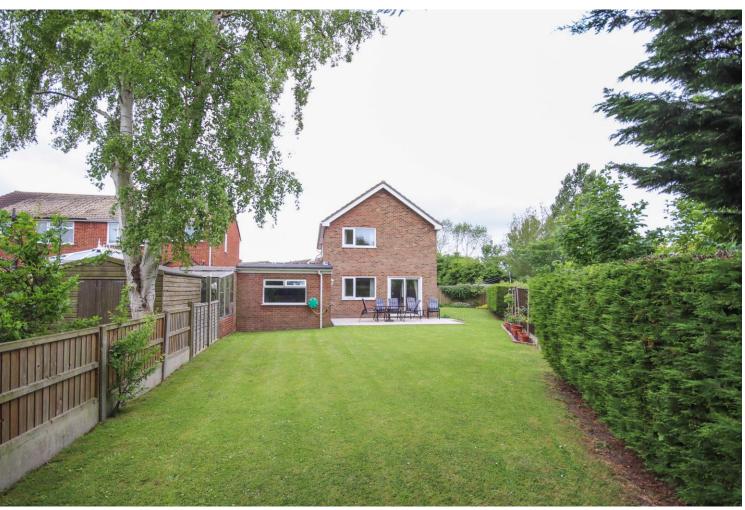

# Outside

Tucked away and occupying a corner plot, there is a driveway leading to the extended garage which allows off road parking for 2/3 cars. The garden is presented in immaculate order and is mainly laid to lawn with an established variety of tree, shrub and flower borders. The fence enclosure and position of the garden offers good privacy. A door leads into the garage, the rear of which is currently used as a utility and there is ample room for storage.