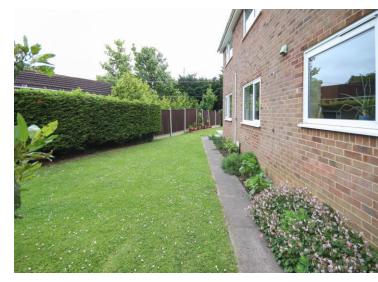

# Outside

Tucked away and occupying a corner plot, there is a driveway leading to the extended garage which allows off road parking for 2/3 cars. The garden is presented in immaculate order and is mainly laid to lawn with an established variety of tree, shrub and flower borders. The fence enclosure and position of the garden offers good privacy. A door leads into the garage, the rear of which is currently used as a utility and there is ample room for storage.