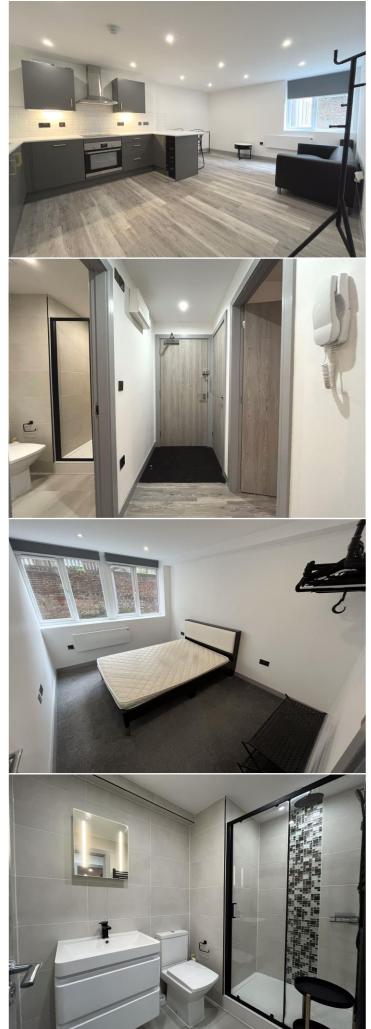

#### Bedroom

Double bedroom with double glazed window and electric heater.

#### Shower room

Tiled floor to wall with wc, wash hand basin inset vanity unit, walk in shower with overhead waterfall shower.

Approx. 40 sqm (430SQFT)

Ideal buy to let with rental in the region of  $\pounds$ 800pcm /  $\pounds$ 9,600pa.