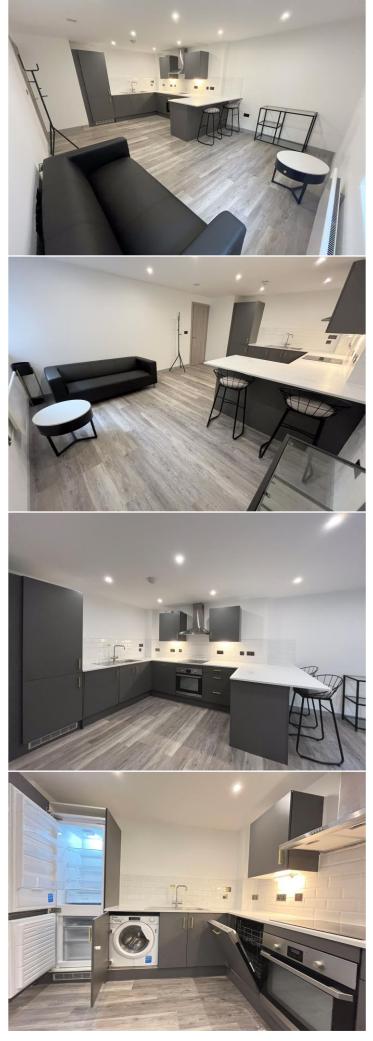

#### Living room

Open plan kitchen and living space. A modern fitted kitchen with integrated appliances; fridge freezer, dishwasher, washer dryer, wine cooler, instant boil tap, oven, hob & extractor. Open plan to the living area with double glazed window and electric heater.