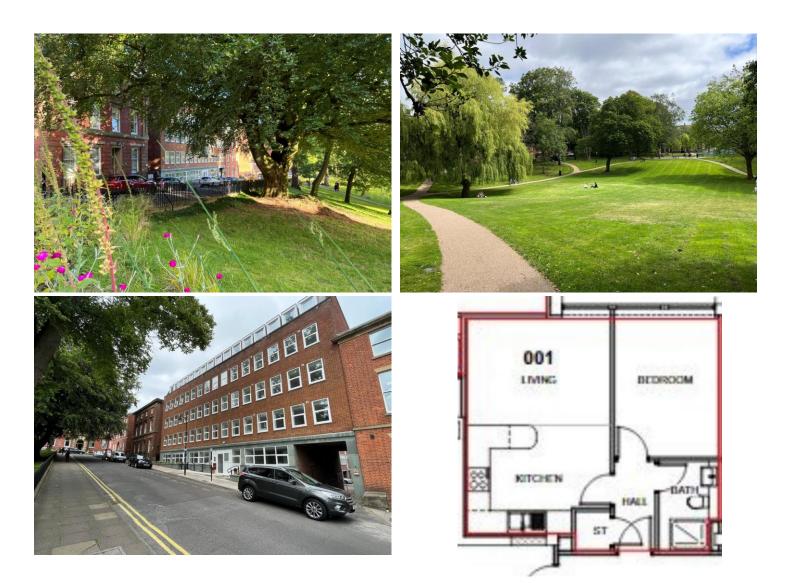

### Winckley Square, Preston PR1 3AW

Hazelwells are delighted to offer to let this spacious ground floor, furnished apartment located on Winckley Square. The property offers well presented which accommodation briefly comprises; communal hallway, hall, open plan living room with a fully equipped kitchen; fridge freezer, washer/dryer, dishwasher, wine fridge, oven, electric hob, double bedroom and shower room. Situated in the very popular location of Winckley Square providing easy access to all city centre amenities, a 5 minute walk to the train station. Winckley Square Gardens, Avenham & Miller Parks on your doorstep.