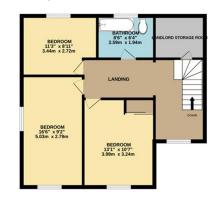

## 01202 692145

broadstone@goadsby.com

177 Lower Blandford Road BH18 8DH

This well presented property is located in a very convenient location near local schools and Broadstone Village. Downstairs there is a lounge, dining room, large kitchen, utility room, downstairs toilet and a gym. Upstairs the property offers a number of double bedrooms, view over the large garden and a family bathroom.