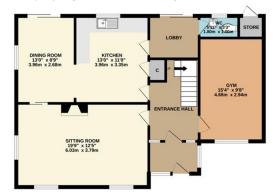

## 01202 692145

broadstone@goadsby.com

177 Lower Blandford Road BH18 8DH

This well presented property is located in a very convenient location near local schools and Broadstone Village. Downstairs there is a lounge, dining room, large kitchen, utility room, downstairs toilet and a gym. Upstairs the property offers a number of double bedrooms, view over the large garden and a family bathroom.