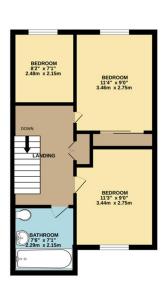

GROUND FLOOR 538 sq.ft. (50.0 sq.m.) approx.

TOTAL FLOOR AREA: 950 sq.ft. (88.3 sq.m.) approx This Floor Plan is for guidance only and is NOT to SCALE Made with Metropix ©2024