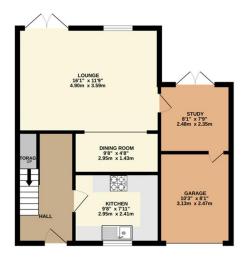

GROUND FLOOR 538 sq.ft. (50.0 sq.m.) approx.

TOTAL FLOOR AREA: 950 sq.ft. (88.3 sq.m.) approx This Floor Plan is for guidance only and is NOT to SCALE Made with Metropix ©2024