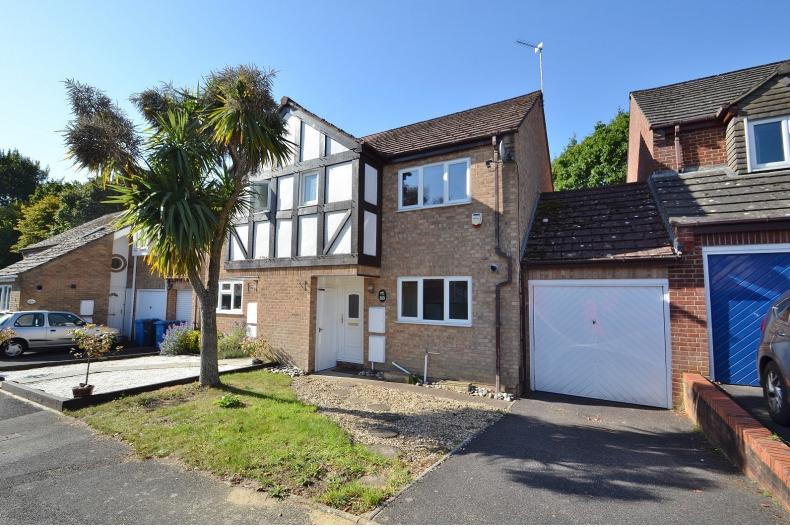

53 PRIMROSE GARDENS

CREEKMOOR Dorset, BH17 7BF £1,450 PER CALENDAR MONTH

goadsby.com

## A SPACIOUS SEMI-DETACHED HOUSE IN QUIET CREEKMOOR LOCATION

- Three Bedroom House
- Two Receptions
- Driveway Parking & Garden
- Offered Unfurnished
- EPC Rating: Band C

Reference: 922747

Deposit Amount - £1,615.38 Council Tax Band - D

**Flood Risk:** Very Low. For more information refer to gov.uk, check long term flood risk www.gov.uk/check-long-term-flood-risk

This spacious semi-detached house is situated in a quiet cul-de-sac location in Creekmoor with shops and local amenities nearby. This three bedroom property is offered on an unfurnished basis and benefits from driveway parking, garage for storage use only, study and private rear garden.