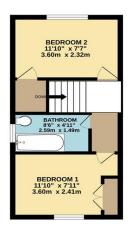

GROUND FLOOR 298 sq.ft. (27.7 sq.m.) approx

1ST FLOOR 291 sq.ft. (27.0 sq.m.) approx.

DTAL FLOOR AREA: 589 sq.ft. (54.7 sq.m.) appro This Floor Plan is for guidance only and is NOT to SCALE