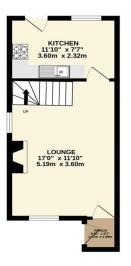

GROUND FLOOR 298 sq.ft. (27.7 sq.m.) approx

1ST FLOOR 291 sq.ft. (27.0 sq.m.) approx.

DTAL FLOOR AREA: 589 sq.ft. (54.7 sq.m.) appro This Floor Plan is for guidance only and is NOT to SCALE