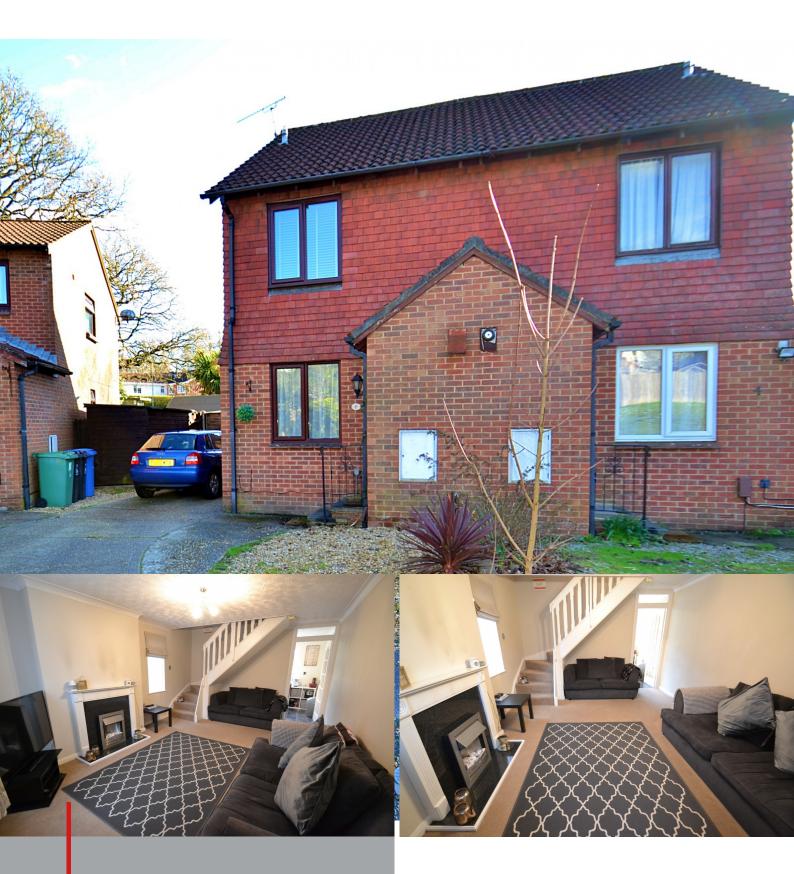

# SEMI DETACHED HOUSE IN POPULAR LOCATION WITH DRIVEWAY PARKING

- Well Presented
- Two Bedroom House
- Offered Unfurnished
- Driveway Parking & Garden
- · EPC Rating: Band D

Reference: 633387

**Deposit Amount:** £ 1,500

**Flood Risk:** Low. For more information refer to gov.uk, check long term flood risk www.gov.uk/check-long-term-flood-risk

This two double bedroom semi detached house is located in the popular residential location of Creekmoor. The property is offered on an unfurnished basis and benefits from modern kitchen/ breakfast room and bathroom. Driveway parking and garden with sizeable shed offering power supply. \*Please note, these photos were taken before the current tenancy commenced in 2020\*