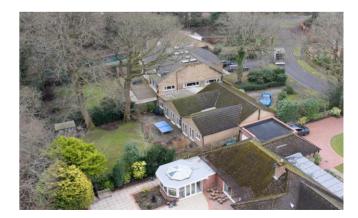

The property has SIGNIFICANT FURTHER POTENTIAL TO EXTEND (As neighbouring properties have done) subject to consents and is set on a beautiful mature garden plot backing onto Sherrards Park woodland.

The accommodation comprises:
Spacious entrance hall, large lounge with doors to terrace, well fitted kitchen/breakfast room, laundry room, cloakroom WC, master bedroom with en-suite, 3 further bedrooms, family bathroom, stunning mature gardens, garage and off road parking.