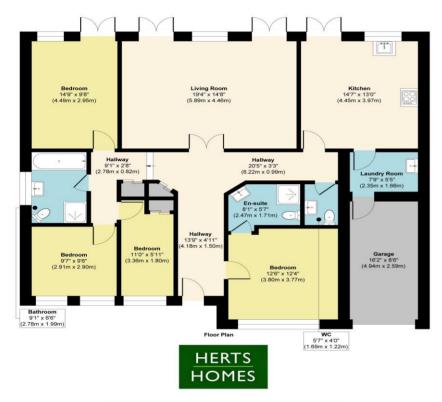

## Reddings

Approx. Gross Internal Floor Area 1477 sq. ft / 137.23 sq. m Illustration for identification purposes only, measurements are approximate, not to scale. Produced by Elements Property 17/02/2025, 12:36 Energy performance certificate (EPC) – Find an energy certificate – GOV/UH