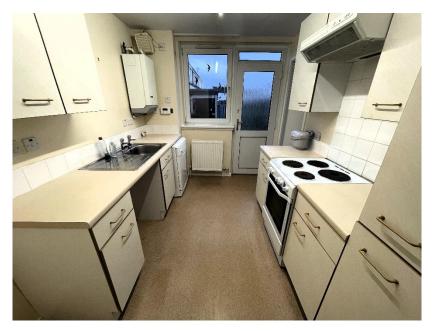

# Kitchen - 7'11" x 10'2"

Fitted Kitchen with a range of wall mounted cupboards, base units with work top and ceramic tiled splash back to the walls. Integrated sink with drainer. Space available for a washing machine, dishwasher, fridge freezer and cooker. Various power points. Vinyl to the floor. Wall mounted gas fire boiler and heating control. Secure uPVC door with obscure glazed panel insert leads to the garden. uPVC double glazed window overlooks the rear aspect. Doors to the Hallway and Lounge with Dining Area