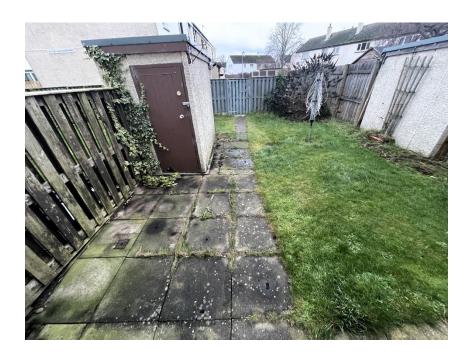

#### **Front & Rear Garden**

The front garden is laid to lawn with a paved pathway leading to the front door.

The rear enclosed garden is mainly laid to lawn with a wooden fence boundary with gate access. Rotary dryer. Paved pathway and patio seating area. Stone shed providing storage space.