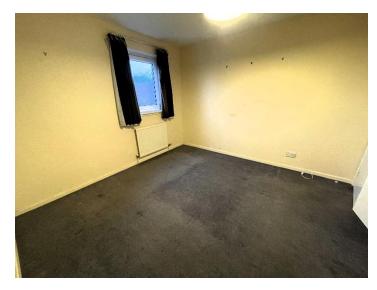

### Bedroom 2 - 8'3" x 12'11" plus door recess

Double Bedroom with a single pendant light fitting and carpet to the floor. Built-in double wardrobe offering part shelf and hanging storage. Various power points and single radiator. Double glazed window overlooks the front aspect.