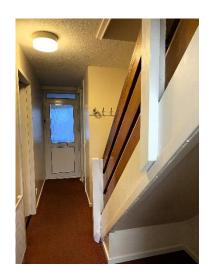

#### **Hallway**

Single pendant light fitting, smoke alarm and carbon monoxide alarm to the ceiling. Carpet to the floor. Wall mounted coat hooks. Single radiator and power points. Doors leading to the Cloakroom, Lounge with Dining Area and Kitchen. Stairs leading to upper accommodation.

#### Entrance Vestibule - 5'2" x 6'5"

Light fitting, carpet to the floor, built-in cupboard which houses the fuse box and offer storage space. Secure uPVC door with an obscure glass panel leads to the hallway.