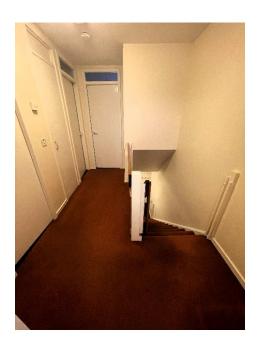

# **Staircase & Landing**

Carpeted staircase leading to upper accommodation with wooden handrail. Wall mounted thermostat. The Landing provides access to the Bedrooms and Bathroom.