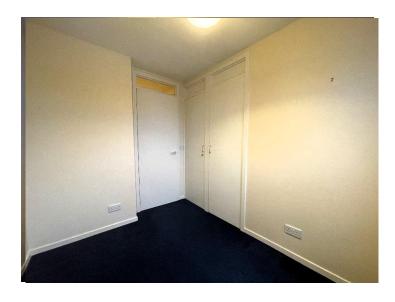

## Bedroom 3 - 9'11"(3.02m) x 6'10"

Single Bedroom with single pendant light fitting and carpet to the floor. Two built-in single wardrobes which offer part shelf and hanging storage. Single radiator and various power points. Double glazed window overlooks the front aspect.