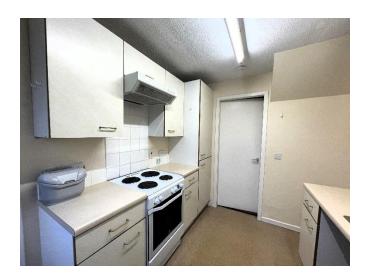

# Kitchen - 7'11" x 10'2"

Fitted Kitchen with a range of wall mounted cupboards, base units with work top and ceramic tiled splash back to the walls. Integrated sink with drainer. Space available for a washing machine, dishwasher, fridge freezer and cooker. Various power points. Vinyl to the floor. Wall mounted gas fire boiler and heating control. Secure uPVC door with obscure glazed panel insert leads to the garden. uPVC double glazed window overlooks the rear aspect. Doors to the Hallway and Lounge with Dining Area