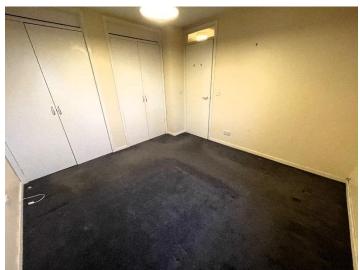

## Bedroom 3 - 9'11"(3.02m) x 6'10"

Single Bedroom with single pendant light fitting and carpet to the floor. Two built-in single wardrobes which offer part shelf and hanging storage. Single radiator and various power points. Double glazed window overlooks the front aspect.