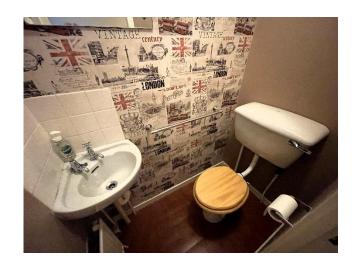

#### Cloakroom - 2'8" x 4'7" plus window recess

Two-piece suite comprising of a low-level WC and wall mounted wash hand basin and tiled splash back to the wall. Ceiling light fitting. Window with deep set windowsill and obscure glass overlooks the vestibule. Wall mounted mirror. Single radiator. Chrome accessories. Vinyl to the floor.