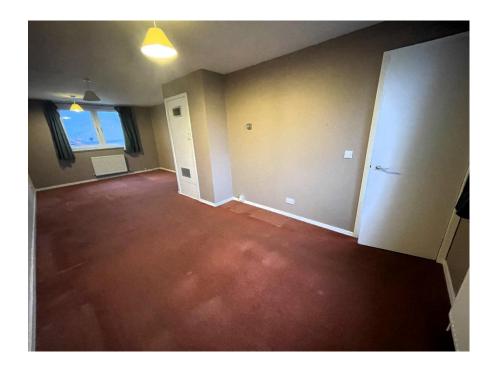

# **Lounge with Dining Area - 26'7" x 9'5"**

Lounge Diner with two uPVC double glazed windows that overlook both the front and rear aspect. Carpet to the floor. Two double radiators. Three pendant light fittings to the ceiling, smoke alarm and carbon monoxide alarm. TV, BT, and various power points. Ample space available for a dining table and chairs. Built-in cupboard for storage. Doors leading to the Kitchen and Hallway.