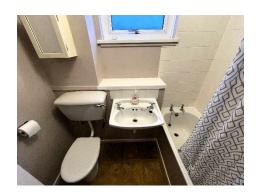

# Bathroom - 6'9" x 5'5"

Bathroom with 3-piece suite comprising of a low-level WC, bath with over head electric shower & shower curtain and a wall mounted wash hand basin. Wall mounted medicine cabinet fronted by a mirror. Double radiator. Chrome accessories. Vinyl to the floor.