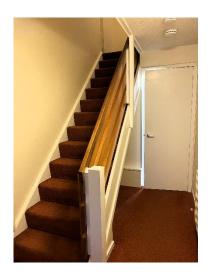

# **Staircase & Landing**

Carpeted staircase leading to upper accommodation with wooden handrail. Wall mounted thermostat. The Landing provides access to the Bedrooms and Bathroom.