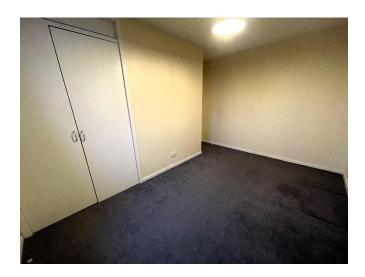

### Bedroom 2 - 8'3" x 12'11" plus door recess

Double Bedroom with a single pendant light fitting and carpet to the floor. Built-in double wardrobe offering part shelf and hanging storage. Various power points and single radiator. Double glazed window overlooks the front aspect.

## Bedroom 3 - 9'11"(3.02m) x 6'10"

Single Bedroom with single pendant light fitting and carpet to the floor. Two built-in single wardrobes which offer part shelf and hanging storage. Single radiator and various power points. Double glazed window overlooks the front aspect.