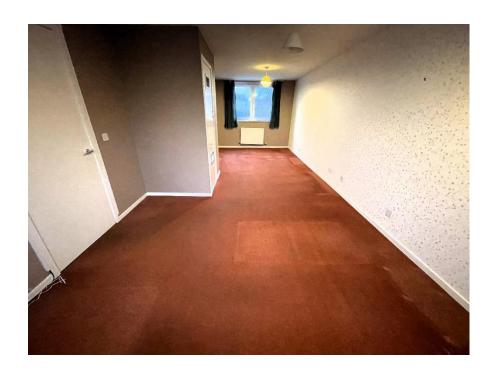

# **Lounge with Dining Area - 26'7" x 9'5"**

Lounge Diner with two uPVC double glazed windows that overlook both the front and rear aspect. Carpet to the floor. Two double radiators. Three pendant light fittings to the ceiling, smoke alarm and carbon monoxide alarm. TV, BT, and various power points. Ample space available for a dining table and chairs. Built-in cupboard for storage. Doors leading to the Kitchen and Hallway.