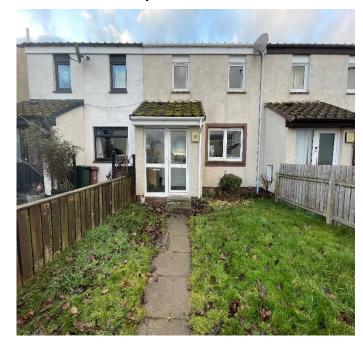

# 42 Easter Road, Kinloss IV36 3FG

We are delighted to offer this 3 Bedroom, Mid-Terraced Family Home, situated in a popular residential area of Kinloss.

Accommodation comprises: Entrance Vestibule, Hallway, Lounge with Dining Area, Kitchen, 3 Bedrooms, Bathroom and WC. Further benefits include Gas Central Heating, Double Glazing, Front & Rear Gardens.

#### **Front & Rear Garden**

The front garden is laid to lawn with a paved pathway leading to the front door.

The rear enclosed garden is mainly laid to lawn with a wooden fence boundary with gate access. Rotary dryer. Paved pathway and patio seating area. Stone shed providing storage space.