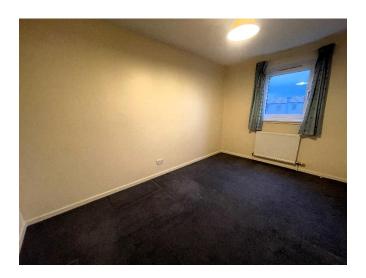

### Master Bedroom - 11'1" x 10'7"

Double Bedroom with single pendant light fitting and carpet to the floor. Two built in double wardrobes offering part shelf and hanging space. Various power points. Single radiator. Double glazed window overlooks the rear aspect.

### Bedroom 2 - 8'3" x 12'11" plus door recess

Double Bedroom with a single pendant light fitting and carpet to the floor. Built-in double wardrobe offering part shelf and hanging storage. Various power points and single radiator. Double glazed window overlooks the front aspect.