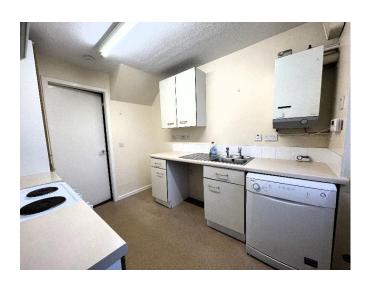

# Kitchen - 7'11" x 10'2"

Fitted Kitchen with a range of wall mounted cupboards, base units with work top and ceramic tiled splash back to the walls. Integrated sink with drainer. Space available for a washing machine, dishwasher, fridge freezer and cooker. Various power points. Vinyl to the floor. Wall mounted gas fire boiler and heating control. Secure uPVC door with obscure glazed panel insert leads to the garden. uPVC double glazed window overlooks the rear aspect. Doors to the Hallway and Lounge with Dining Area