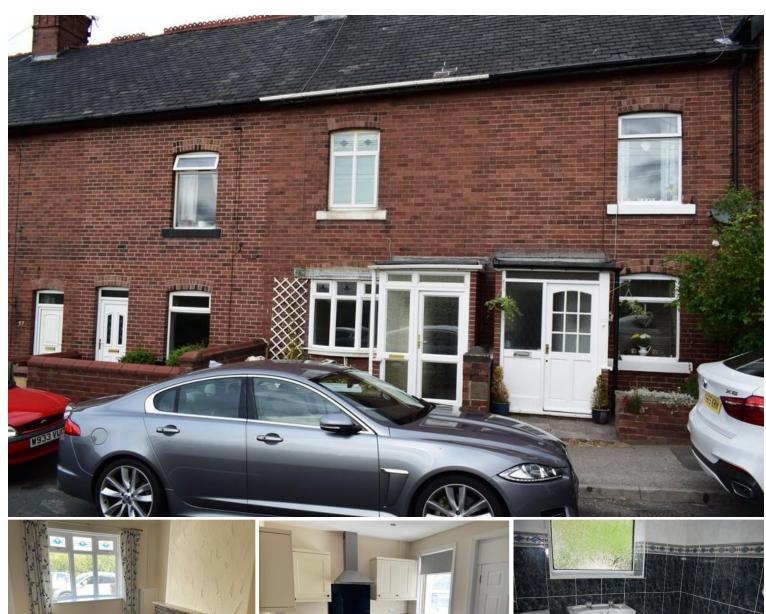

## £640 pcm

We are pleased to offer to the rental market, this impressive and modern THREE DOUBLE BEDROOM three storey middle terrace property, situated in this highly sought after residential location between Wakefield and Barnsley and within 5 minutes drive of Yorkshire Sculpture Park and the M1 motorway network. The property benefits from PVCu double glazing and a modern electric radiator heating system and comprises of entrance porch, lounge with laminate flooring, dining kitchen with fitted electric oven, hob and extractor hood, utility / store room with plumbing for an automatic washer, fully tiled ground floor bathroom/WC with electric shower, rear porch, stairs and landing to first floor with two double bedrooms and some further stairs to another double bedroom with Velux window. On street parking to the front with an open yard to the rear with single parking space. Small brick built store. Please note, there is no gas supply to this property. Unfurnished let. Available NOW by arrangement. No internal smokers or pets (no gardens) permitted. 6 month initial tenancy. Council tax band A. Rent of £640.00 per calendar month. Deposit of £690.00. Holding deposit of £147.00 payable upon application.