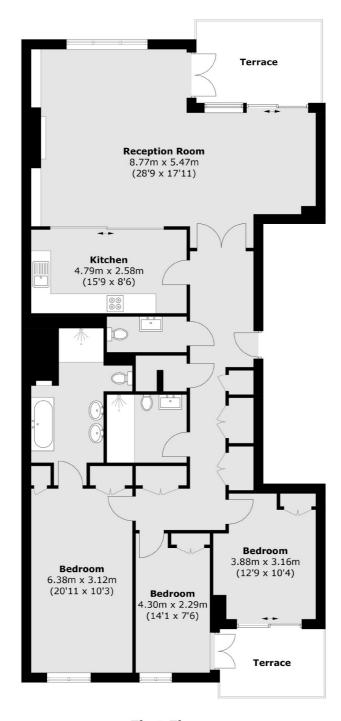

#### **First Floor**

Total area (approx.): 138.9 sq. m (1,495.2 sq. ft) Terrace area : 16.4 sq. m (176.5 sq. ft)

Chelsea Harbour

London

SW10 OXF

5 Design Centre East