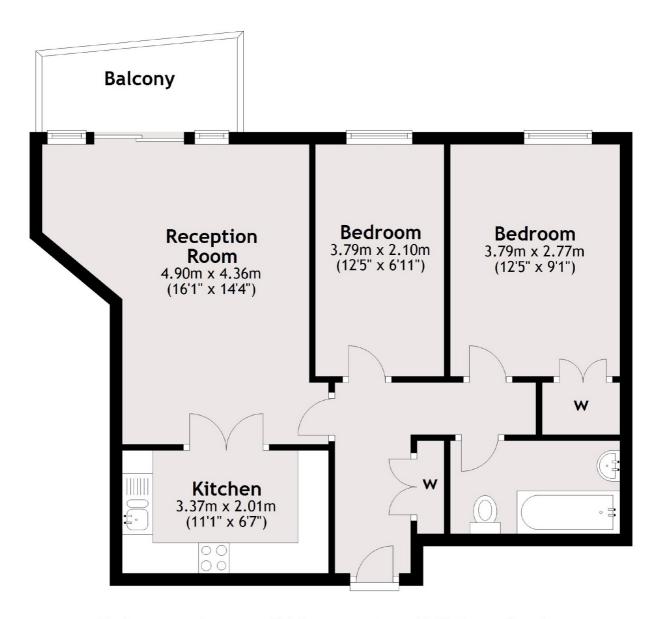

### Smugglers Way, London, SW18

#### Third Floor

Main area: Approx. 57.2 sq. metres (615.5 sq. feet)

Plus balconies, approx. 4.4 sq. metres (47.7 sq. feet)

Chelsea Harbour

London

SW10 OXF

5 Design Centre East