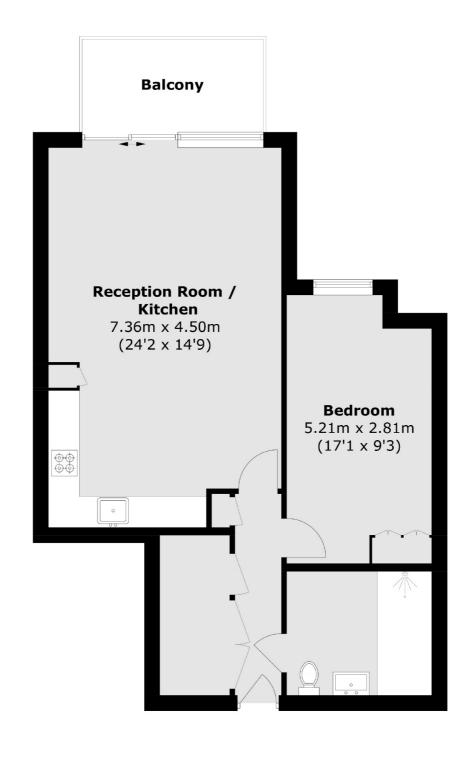

## Harbour Avenue, London, SW10

Total area (approx.): 63.0 sq. m (678.1 sq. ft) Balcony: 6.3 sq. m (67.8 sq. ft)

Chelsea Harbour

London

SW10 OXF

5 Design Centre East