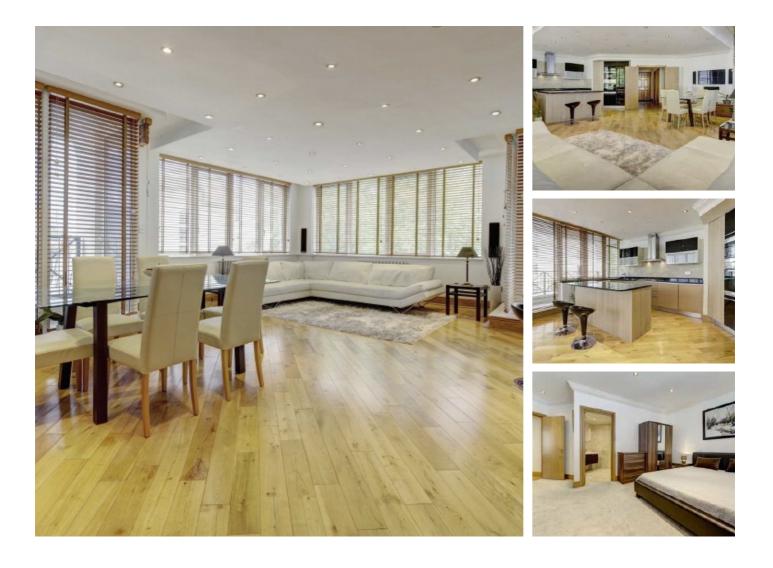

## The Quadrangle, SW10 £912 Per week

A stunning two bedroom, two bathroom, first floor apartment with two balconies and a fabulous open plan sitting room/kitchen/dining room. One secure underground car park space. The property is decorated in classic, neutral style and has wonderful natural light.

## Features

Two Double Bedrooms Two Bathrooms Open Plan Kitchen Private Balcony Porter Underground Parking Space The Quadrangle, London, SW10

Chelsea Harbour 5 Design Centre East London SW10 OXF

020 7590 9515