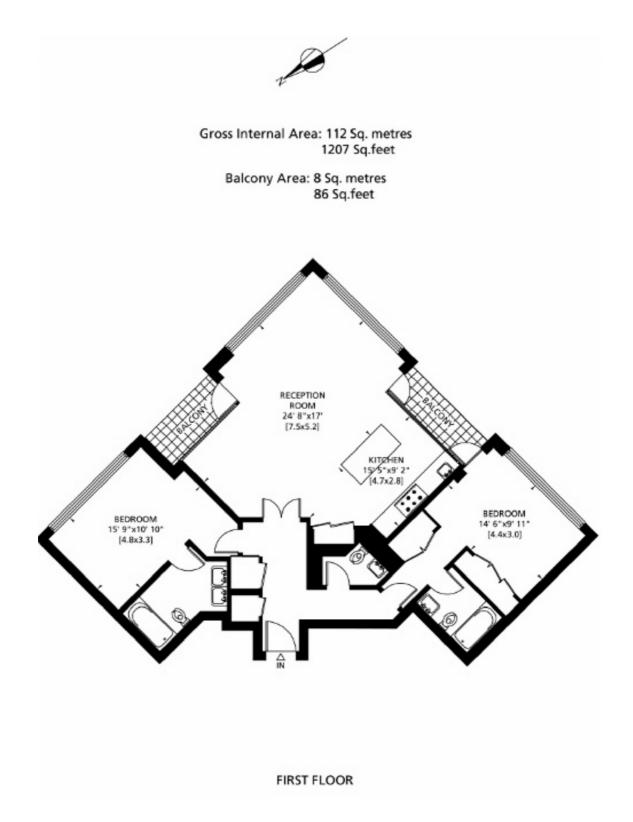

## The Quadrangle, SW10 £912 Per week

A stunning two bedroom, two bathroom, first floor apartment with two balconies and a fabulous open plan sitting room/kitchen/dining room. One secure underground car park space. The property is decorated in classic, neutral style and has wonderful natural light.

## Features

Two Double Bedrooms Two Bathrooms Open Plan Kitchen Private Balcony Porter Underground Parking Space The Quadrangle, London, SW10

Chelsea Harbour 5 Design Centre East London SW10 OXF

020 7590 9515