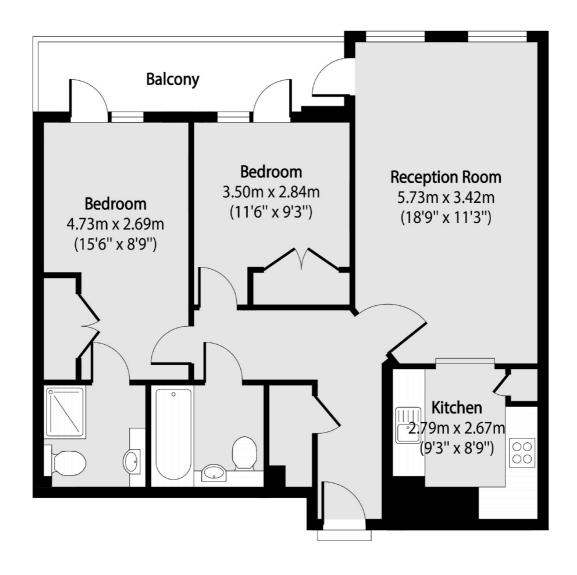

## Imperial Crescent, London, SW6

Total area (approx): 70.12 sq m (755 sq. ft)

Balcony total area (approx): 7.33 sq m (79 sq. ft)

Chelsea Harbour

London

SW10 OXF

5 Design Centre East