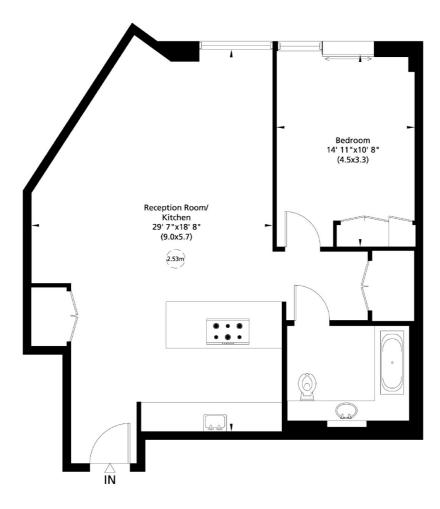

## Harbour Avenue, London, SW10

Gross Internal Area: 77 Sq. metres 826 Sq.feet

First Floor

Not to scale, for guidance only and must not be relied upon as a statement of fact. All measurements and areas are approximate only (and have been prepared in accordance with the current edition of the RICS Code of Measuring Practice).