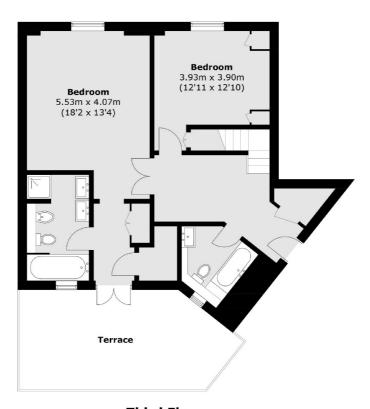

## Carlyle Court, London, SW10

**Fourth Floor** 

**Third Floor** 

Total area (approx.): 108.7 sq. m (1,170.0 sq. ft) Terrace: 29.1 sq. m (313.2 sq. ft)

Chelsea Harbour

London

SW10 OXF

5 Design Centre East