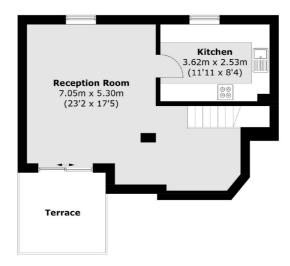

## Carlyle Court, London, SW10

**Fourth Floor** 

**Third Floor** 

Total area (approx.): 108.7 sq. m (1,170.0 sq. ft) Terrace: 29.1 sq. m (313.2 sq. ft)

Chelsea Harbour

London

SW10 OXF

5 Design Centre East