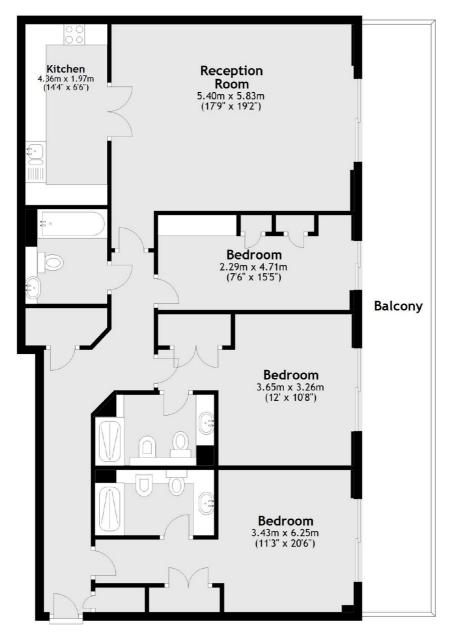

## The Boulevard, SW6

£900 Per week

A spacious three bedroom, three bathroom apartment with a large private balcony. Imperial Wharf is an award-winning riverside development with restaurants and a vibrant waterside pub.

#### **Features**

Riverside Apartment Three Bedrooms Three Bathrooms Private Balcony 24hr Concierge and Gym Water Rates Included

#### Third Floor

Main area: Approx. 109.1 sq. metres (1174.5 sq. feet)
Plus balconies, approx. 25.0 sq. metres (268.9 sq. feet)

Chelsea Harbour

London

SW10 OXF

5 Design Centre East