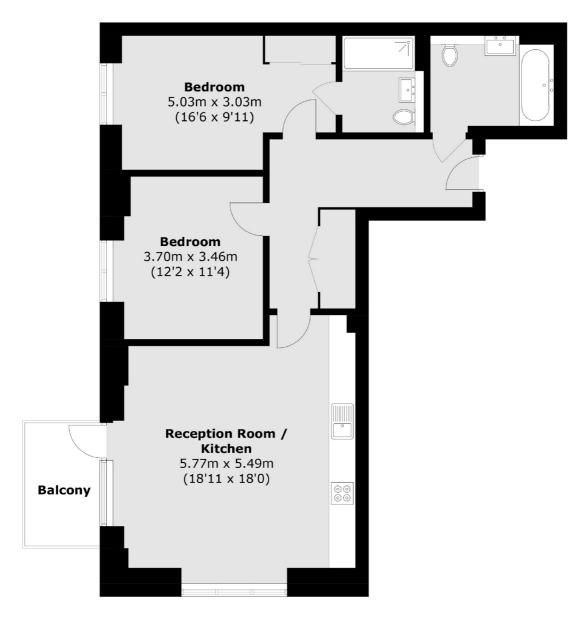

### **Ninth Floor**

Total area (approx.): 82.8 sq. m (891.2 sq. ft) Balcony area: 4.7 sq. m (50.5 sq. ft)

Chelsea Harbour

London

SW10 OXF

5 Design Centre East