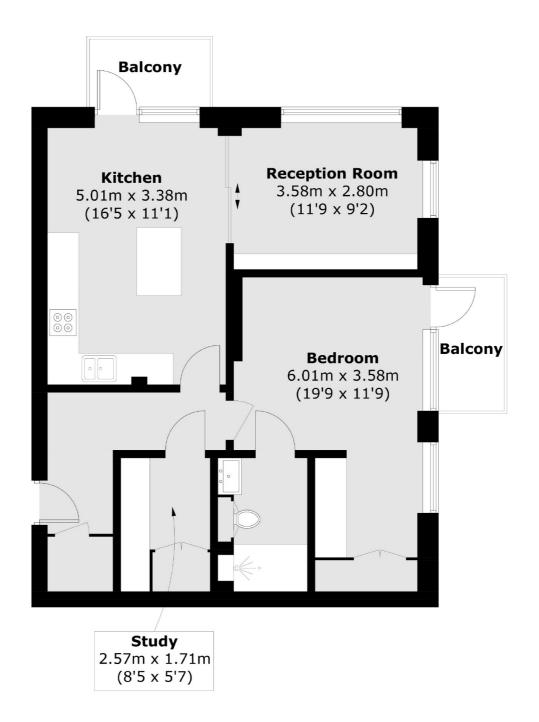

## Thurstan Street, SW6

£600 Per week

A beautifully finished one double bedroom apartment in Chelsea Creek. The property has an open plan kitchen living room which has direct access to one of two balconies. The flat comes with a separate office/study.

## **Features**

Underground Car Parking Concierge Gym And Swimming Pool Separate Office/Study Two Balconies One Double Bedroom

## Thurstan Street, London, SW6

Total area (approx.): 64.4 sq. m (693.2 sq. ft) Balconies area: 6.2 sq. m (66.7 sq. ft)

Chelsea Harbour

London

SW10 OXF

5 Design Centre East