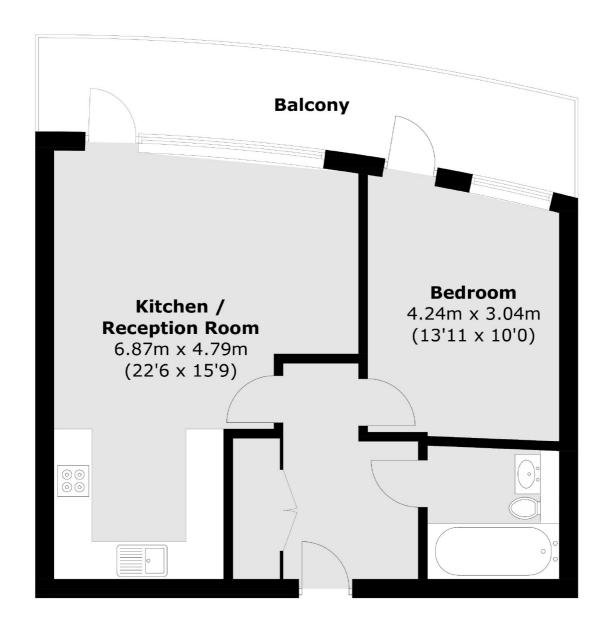

## Lombard Road, London, SW11

Total area (approx.): 52.8 sq. m (568.3 sq. ft) Balcony area : 12.9 sq. m (138.8 sq. ft)

Energy Rating: B. We aim to make our particulars both accurate and reliable. However they are not guaranteed; nor do they form part of an offer or contract. If you require clarification on any points then please contact us, especially if you're traveling some distance to view. Please note that appliances and heating systems have not been tested and therefore no warranties can be given as to their good working order.