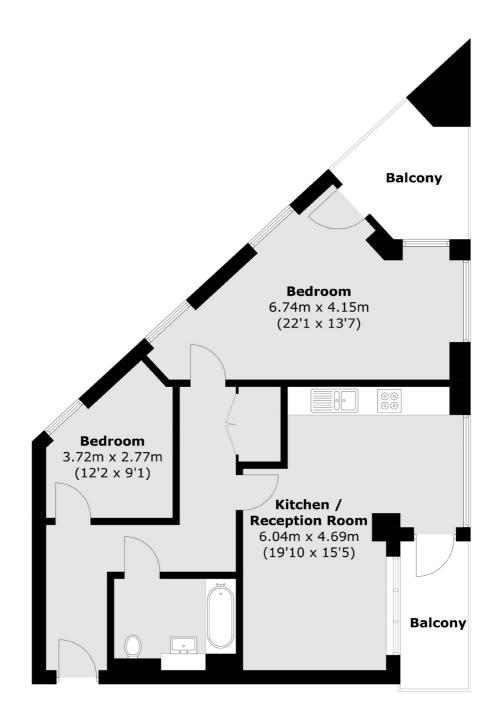

### **Third Floor**

Total area (approx.): 67.2 sq. m (723.3 sq. ft) Balcony (approx.): 10.5 sq. m (113.0 sq. ft)

Chelsea Harbour

London

SW10 OXF

5 Design Centre East