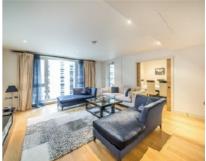

## Lensbury Avenue, SW6

£888 Per week

A modern two bedroom, two bathroom apartment with a separate dining room on the fifth floor in the Imperial Wharf riverside development, with a private balcony and views of the River Thames.

## **Features**

Two Double Bedrooms
Two Bathrooms
Dining Room/3rd Bedroom
Private Balcony
24-Hour Concierge
Private Gym