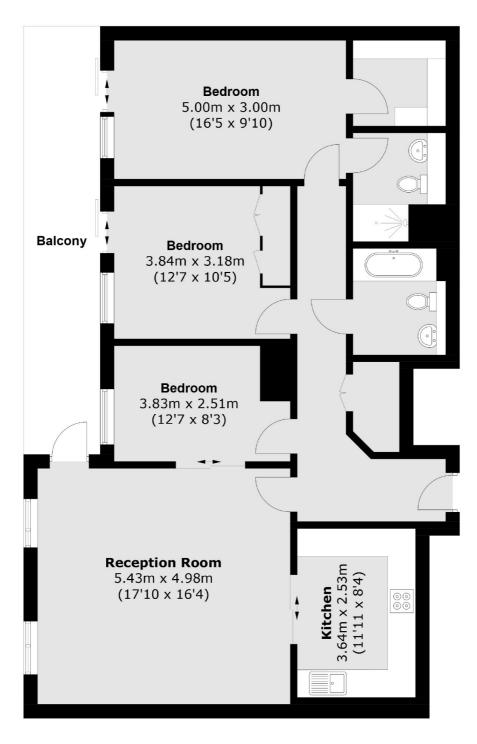

## Lensbury Avenue, London, SW6

Total area (approx.): 106.3 sq. m (1,144.2 sq. ft) Balcony area : 15.3 sq. m (164.6 sq. ft)

Chelsea Harbour

London

SW10 OXF

5 Design Centre East