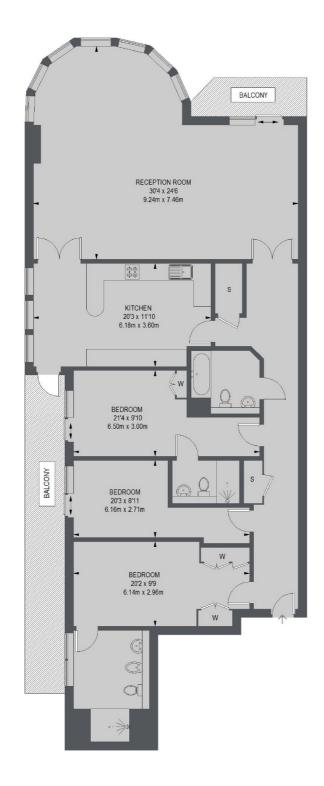

## Lensbury Avenue, London, SW6

TOTAL APPROX. FLOOR AREA 1849 SQ. FT. (171.82 SQ. M.)

Chelsea Harbour

London

SW10 OXF

5 Design Centre East