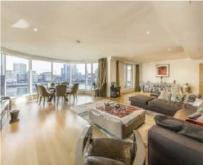

## Lensbury Avenue, SW6

£1,735 Per week

A spectacular three bedroom, three bathroom apartment on the fourth floor in the Imperial Wharf riverside development, boasting a wide balcony and direct views of the River Thames.

## **Features**

Three Double Bedrooms
Three Bathrooms
Private Balcony
24-Hour Concierge
Access To Gym
Underground Parking