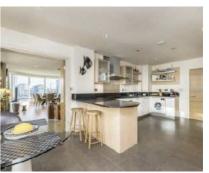

## Lensbury Avenue, SW6

£1,735 Per week

A spectacular three bedroom, three bathroom apartment on the fourth floor in the Imperial Wharf riverside development, boasting a wide balcony and direct views of the River Thames.

## **Features**

Three Double Bedrooms
Three Bathrooms
Private Balcony
24-Hour Concierge
Access To Gym
Underground Parking