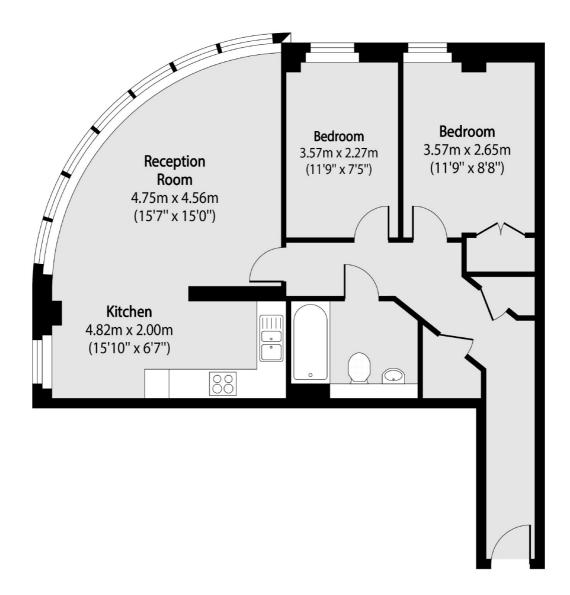

#### Total area (approx): 67.33 sq m (725 sq. ft)

Chelsea Harbour 5 Design Centre East London SW10 OXF

020 7590 9515

Energy Rating: C. We aim to make our particulars both accurate and reliable. However they are not guaranteed; nor do they form part of an offer or contract. If you require clarification on any points then please contact us, especially if you're traveling some distance to view. Please note that appliances and heating systems have not been tested and therefore no warranties can be given as to their good working order.