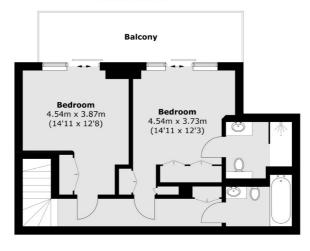

### **Second Floor**

Total area (approx.): 114.1 sq. m (1,228.1 sq. ft) Balconies: 25.2 sq. m (271.2 sq. ft)

Chelsea Harbour

London

SW10 OXF

5 Design Centre East