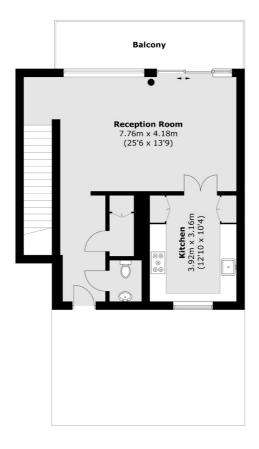

#### **Third Floor**

### **Second Floor**

Total area (approx.): 114.1 sq. m (1,228.1 sq. ft) Balconies: 25.2 sq. m (271.2 sq. ft)

Chelsea Harbour

London

SW10 OXF

5 Design Centre East