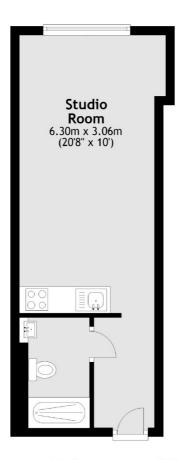

#### Fourth Floor

Total area: approx. 27.6 sq. metres (296.9 sq. feet)

London

SW10 OXF

Chelsea Harbour

5 Design Centre East