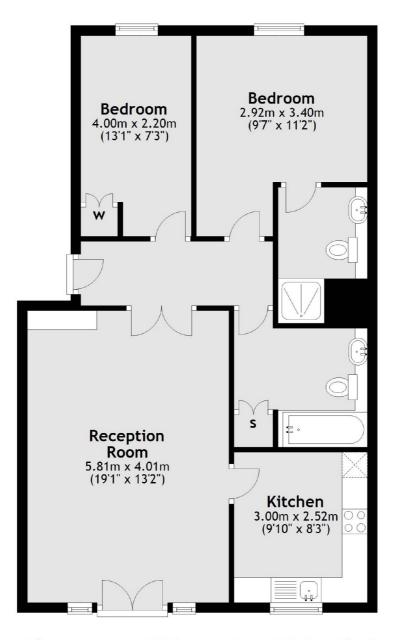

## Cotton Row, London, SW11

Total area: approx. 70.6 sq. metres (759.5 sq. feet)

Chelsea Harbour

London

SW10 OXF

5 Design Centre East