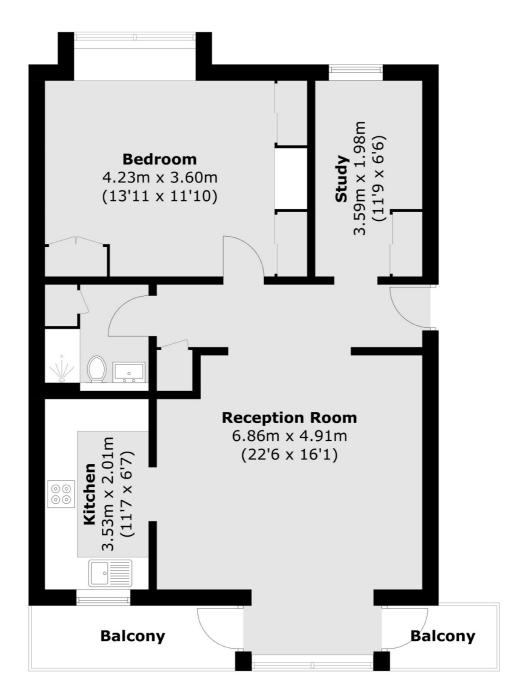

### **First Floor**

Total area (approx.): 68.9 sq. m (741.6 sq. ft) Balcony: 6.7 sq. m (72.1 sq. ft)

Chelsea Harbour

London

SW10 OXF

5 Design Centre East